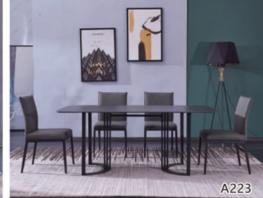

RD-Diningtable-T809
Open Size:135x135x75cm
Close Size:135x80x75cm

Minimal thickness and materials which almost merge into the mealwee.

This is what attention to detail means for
ALTMAR. Bound and lab le in a square opportungular version, with a lacquered
wooden frame, in an open-pope painted or
heat spected oak finish. Top in white acrylic stone op in marble.