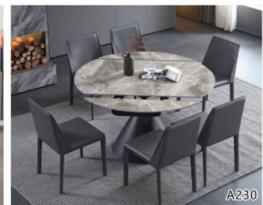

80CM, 160x80x75CM, 180x90x75CM



RD-Diningtable-T2674
Size: 140x80CM,, 160x80x75CM, 180x90x75CM



RD-Diningtable-T2981 Size: 140x80CM, 160x80x75CM, 180x90x75CM



RD-Diningtable-T9905 Size: 140x80CM, 160x80x75CM, 180x90x75CM



RD-Diningtable-T9906 Size: 140x80CM, 160x80x75CM, 180x90x75CM



RD-Diningtable-T2671 Size: 140x80CM, 160x80x75CM, 180x90x75CM



RD-Diningtable-T2682 Size: 140x80CM,, 160x80x75CM, 180x90x75CM



RD-Diningtable-T2680 Size: 140x80CM,, 160x80x75CM, 180x90x75CM



RD-Diningtable-T2672 Size: 140x80CM,, 160x80x75CM, 180x90x75CM



RD-Diningtable-T2670 Size: 140x80CM, 160x80x75CM, 180x90x75CM



RD-Diningtable-T2670 Size: 140x80CM, 160x80x75CM, 180x90x75CM



























































Dinning Table by Rudee



































Dinning Table by Rudee

































Dinning Table by Rudee



Coffee Table by Rudee



Coffee Table by Rudee





**Dinning Table Series** 

**Dinning Chair by Rudee**