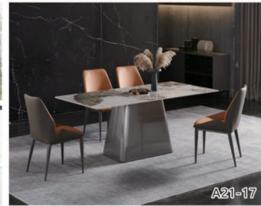

Size: I40x80x75CM Size: I50x90x75cm

RD-Diningtable-T805 Size: (120-180)x80x75CM

RD-Diningtable-T806 Size: (120-180)x80x75CM

Minimal thickness and matgriels which almost magge into themselves.

This is what attention to detail means for
ALIVAR. Bound evailable in a square opportungular agesion, with a lacqueped
wooden frame, in an open-pope painted or
heat spected oak fixish. Top in whiteacrylic stone or in mapble.