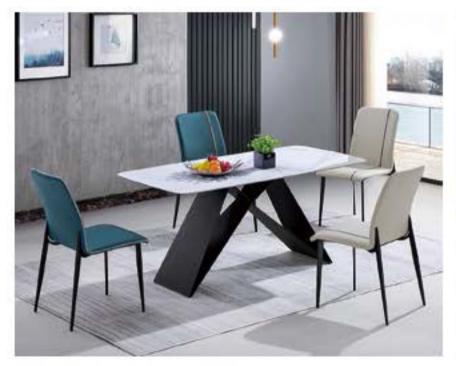

RD-Diningtable-T809
Open Size:135x135x75cm
Close Size:135x80x75cm

Minimal thickness and materials which almost merge into the mealwee.

This is what attention to detail means for
ALTMAR. Bound and lab le in a square opportungular version, with a lacquered
wooden frame, in an open-pope painted or
heat spected oak finish. Top in white acrylic stone op in marble.