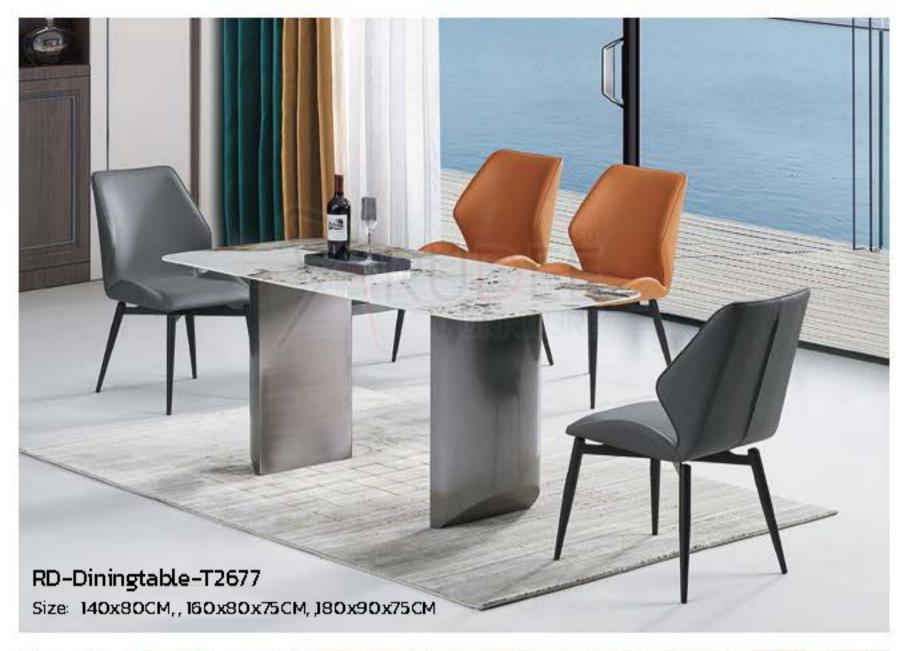

RD-Diningtable-T2108
Size: 140x80CM, 160x80x75CM, 180x90x75CM

RD-Diningtable-T9903 Size: 140x80CM, 160x80x75CM, 180x90x75CM

RD-Diningtable-T2112
Size: 150x80CM

RD-Diningtable-T2678
Size: 140x80CM, 150x80CM, 180x90x75CM