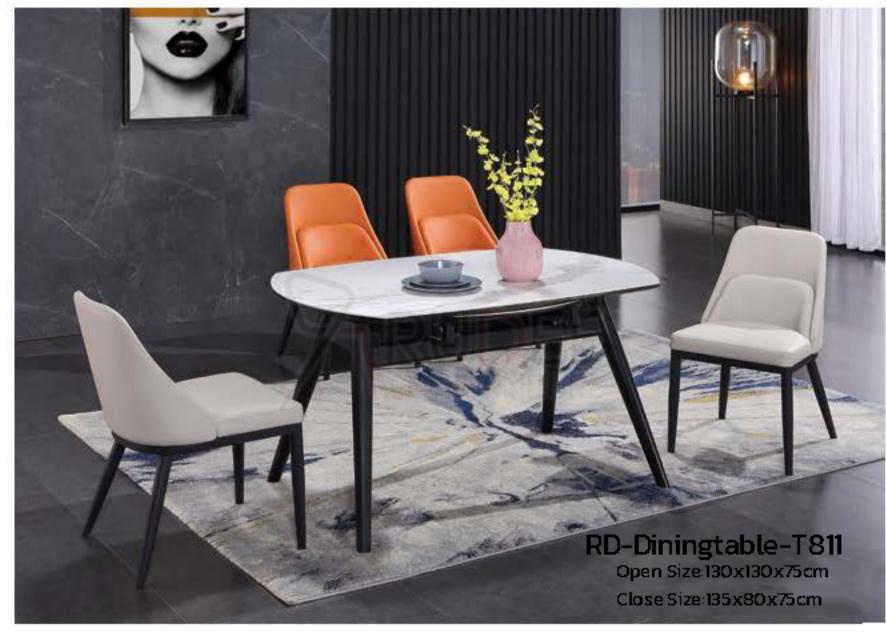

RD-Diningtable-T836 Open Size:140x130x75cm

Close Size: 140x80x75cm

WARM ATMOSPHERES