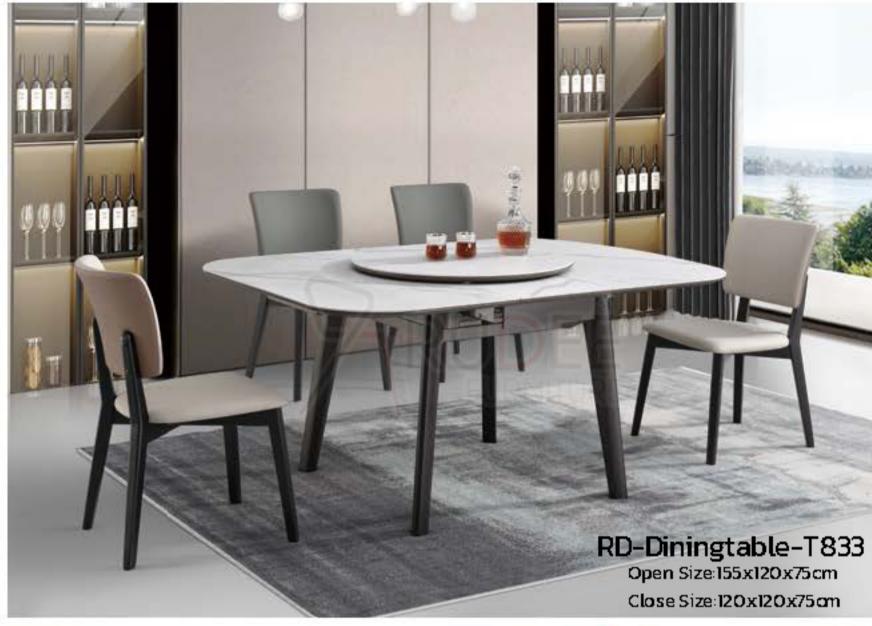

RD-Diningtable-T836 Open Size:140x130x75cm

Close Size: 140x80x75cm

WARM ATMOSPHERES