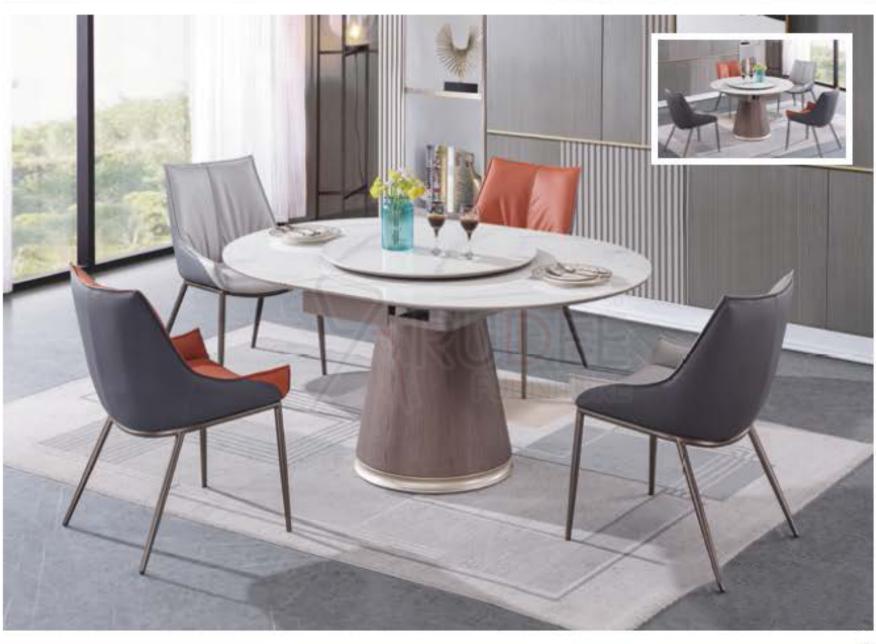

RD-Diningtable-T836 Open Size:140x130x75cm

Close Size: 140x80x75cm

WARM ATMOSPHERES