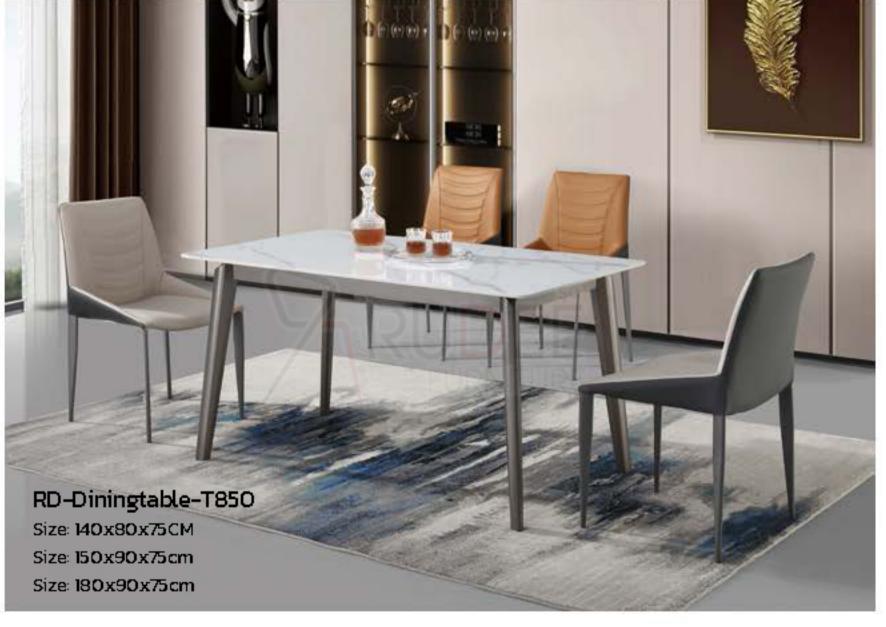

WARM ATMOSPHERES

#### RD-Diningtable-T815 Open Size:140x130x75cm Close Size:140x80x75cm













Minimal thickness and materials which almost merge into themselves.

This is what attention to data I means for AINAR. Board available in a square or pectangular version, with a lacquered wooden frame, in an open-popular ted or heat spected oak finish. Top in white acrylic stone or in marble.



RD-Diningtable-T809
Open Size:135x135x75cm
Close Size:135x80x75cm

























Minimal thickness and materials which almost merge into the mealwee.

This is what attention to detail means for
ALTMAR. Bound and lab le in a square opportungular version, with a lacquered
wooden frame, in an open-pope painted or
heat spected oak finish. Top in white acrylic stone op in marble.



















Size: I40x80x75CM Size: I50x90x75cm





RD-Diningtable-T805 Size: (120-180)x80x75CM



RD-Diningtable-T806 Size: (120-180)x80x75CM

Minimal thickness and matgriels which almost magge into themselves.

This is what attention to detail means for
ALIVAR. Bound evailable in a square opportungular agesion, with a lacqueped
wooden frame, in an open-pope painted or
heat spected oak fixish. Top in whiteacrylic stone or in mapble.





RD-Diningtable-T807 Size: (130-180)x80x75CM

















RD-Diningtable-T8868 Size: Dia130x75CM , Dia15075CM



RD-Diningtable-T8708 Size: Dia130x75CM , Dia15075CM





RD-Diningtable-T8901 Size: Dia I30x75CM, Dia I50x75CM



Size: Dia 130x75CM, Dia 150x75CM



RD-Diningtable-T8902 Size: Dia I30x75CM, Dia I50x75CM



RD-Diningtable-T8903 Size: Dia I30x