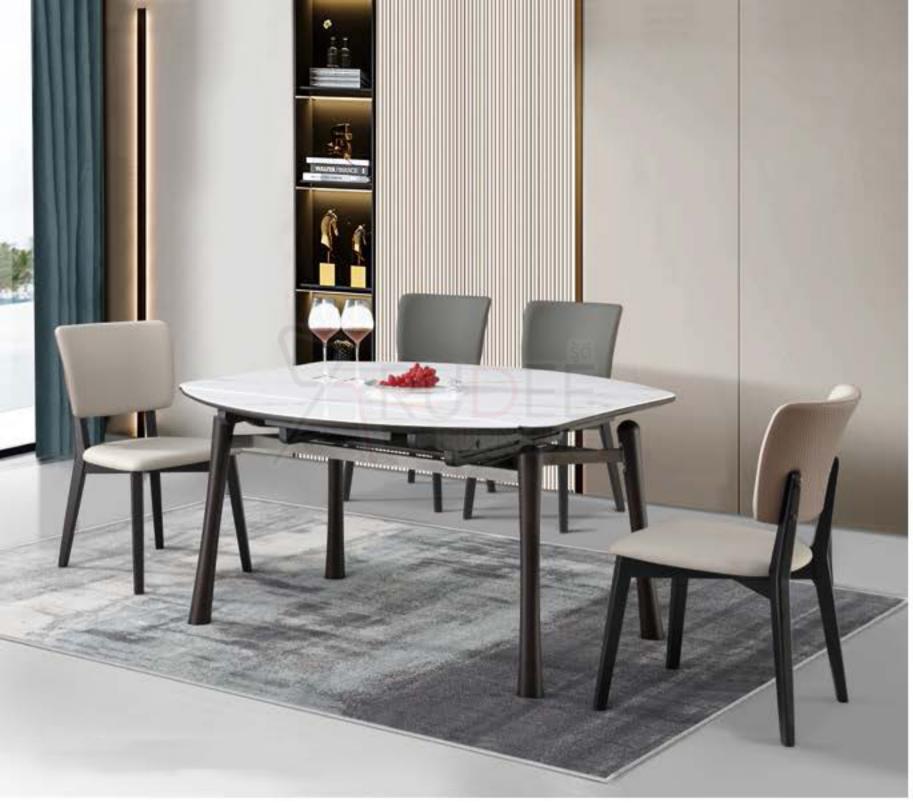

RD-Diningtable-T836 Open Size:140x130x75cm

Close Size: 140x80x75cm

WARM ATMOSPHERES