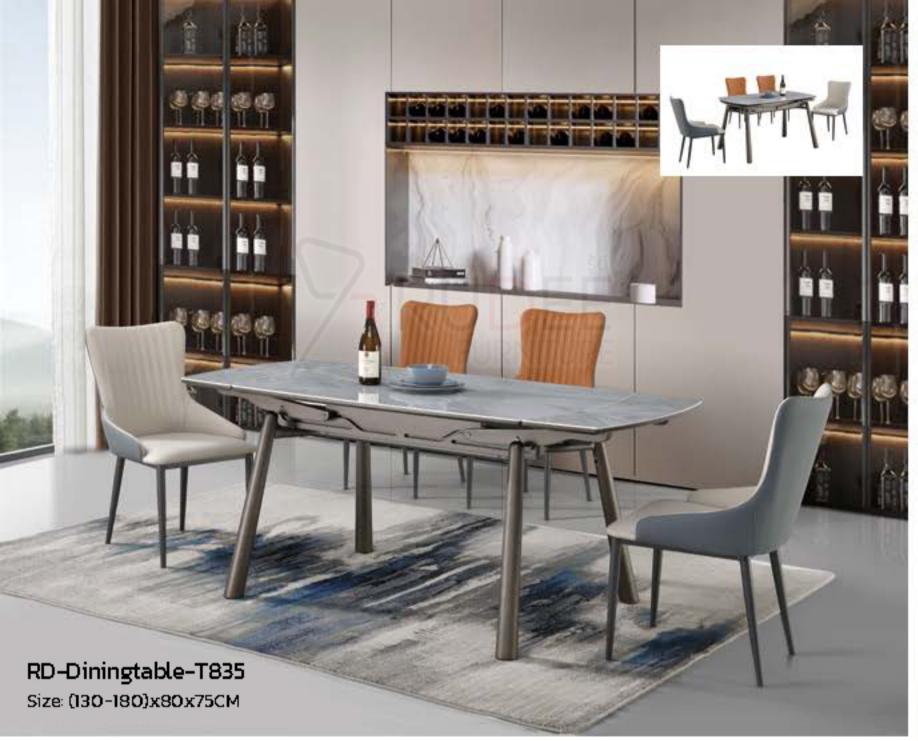

RD-Diningtable-T807 Size: (130-180)x80x75CM

RD-Diningtable-T8868 Size: Dia130x75CM , Dia15075CM

RD-Diningtable-T8708 Size: Dia130x75CM , Dia15075CM

RD-Diningtable-T8901 Size: Dia I30x75CM, Dia I50x75CM

Size: Dia 130x75CM, Dia 150x75CM