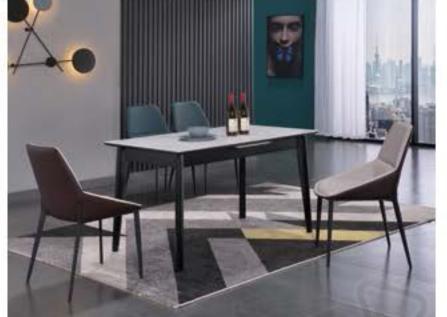

en Size:140x130x75cm Close Size:140x80x75cm













Minimal thickness and materials which almost merge into themselves.

This is what attention to data I means for AINAR. Board available in a square or pectangular version, with a lacquered wooden frame, in an open-popular ted or heat spected oak finish. Top in white acrylic stone or in marble.



RD-Diningtable-T809
Open Size:135x135x75cm
Close Size:135x80x75cm

























Minimal thickness and materials which almost merge into the mealwee.

This is what attention to detail means for
ALTMAR. Bound and lab le in a square opportungular version, with a lacquered
wooden frame, in an open-pope painted or
heat spected oak finish. Top in white acrylic stone op in marble.



















Size: I40x80x75CM Size: I50x90x75cm





RD-Diningtable-T805 Size: (120-180)x80x75CM



RD-Diningtable-T806 Size: (120-180)x80x75CM

Minimal thickness and matgriels which almost magge into themselves.

This is what attention to detail means for
ALIVAR. Bound evailable in a square opportungular agesion, with a lacqueped
wooden frame, in an open-pope painted or
heat spected oak fixish. Top in whiteacrylic stone or in mapble.





RD-Diningtable-T807 Size: (130-180)x80x75CM

















RD-Diningtable-T8868 Size: Dia130x75CM , Dia15075CM



RD-Diningtable-T8708 Size: Dia130x75CM , Dia15075CM





RD-Diningtable-T8901 Size: Dia I30x75CM, Dia I50x75CM



Size: Dia 130x75CM, Dia 150x75CM



RD-Diningtable-T8902 Size: Dia I30x75CM, Dia I50x75CM



RD-Diningtable-T8903 Size: Dia I30x75CM, Dia I50x75CM



RD-Diningtable-T8905 Size: