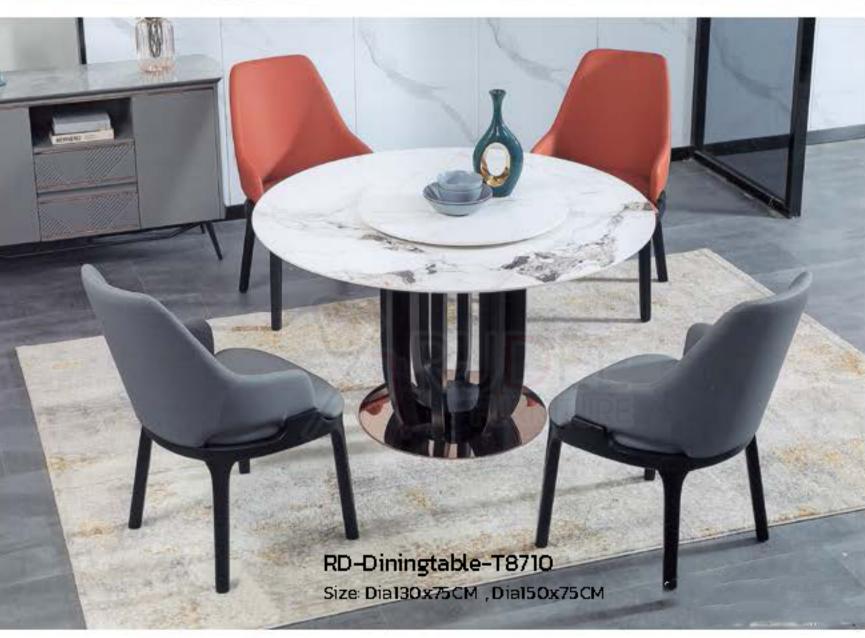

RD-Diningtable-T807 Size: (130-180)x80x75CM

RD-Diningtable-T8868 Size: Dia130x75CM , Dia15075CM

RD-Diningtable-T8708 Size: Dia130x75CM , Dia15075CM

RD-Diningtable-T8901 Size: Dia I30x75CM, Dia I50x75CM

Size: Dia 130x75CM, Dia 150x75CM