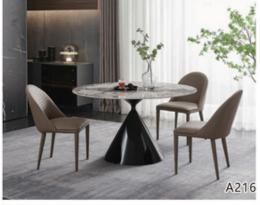

RD-Diningtable-T807 Size: (130-180)x80x75CM

RD-Diningtable-T8868 Size: Dia130x75CM , Dia15075CM

RD-Diningtable-T8708 Size: Dia130x75CM , Dia15075CM

RD-Diningtable-T8901 Size: Dia I30x75CM, Dia I50x75CM

Size: Dia 130x75CM, Dia 150x75CM