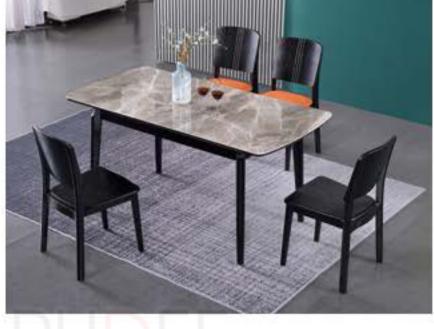

RD-Diningtable-T836 Open Size:140x130x75cm

Close Size: 140x80x75cm

WARM ATMOSPHERES