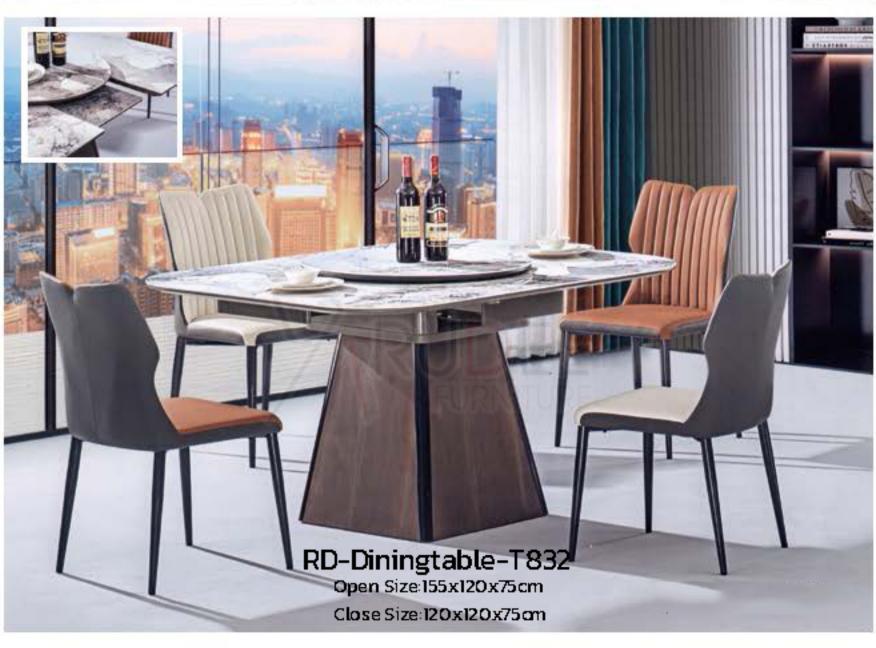

RD-Diningtable-T809
Open Size:135x135x75cm
Close Size:135x80x75cm

Minimal thickness and materials which almost merge into the mealwee.

This is what attention to detail means for
ALTMAR. Bound and lab le in a square opportungular version, with a lacquered
wooden frame, in an open-pope painted or
heat spected oak finish. Top in white acrylic stone op in marble.