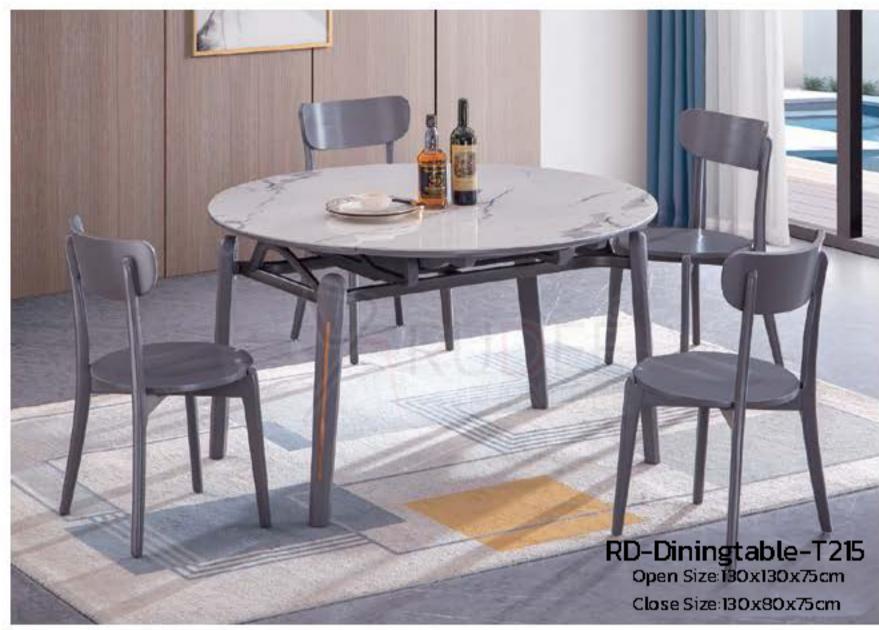

#### RD-Diningtable-T815 Open Size:140x130x75cm Close Size:140x80x75cm

Minimal thickness and materials which almost merge into themselves.

This is what attention to data I means for AINAR. Board available in a square or pectangular version, with a lacquered wooden frame, in an open-popular ted or heat spected oak finish. Top in white acrylic stone or in marble.