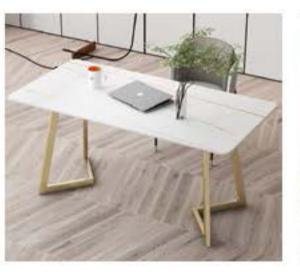

#### RD-Diningtable-T815 Open Size:140x130x75cm Close Size:140x80x75cm

Minimal thickness and materials which almost merge into themselves.

This is what attention to data I means for AINAR. Board available in a square or pectangular version, with a lacquered wooden frame, in an open-popular ted or heat spected oak finish. Top in white acrylic stone or in marble.