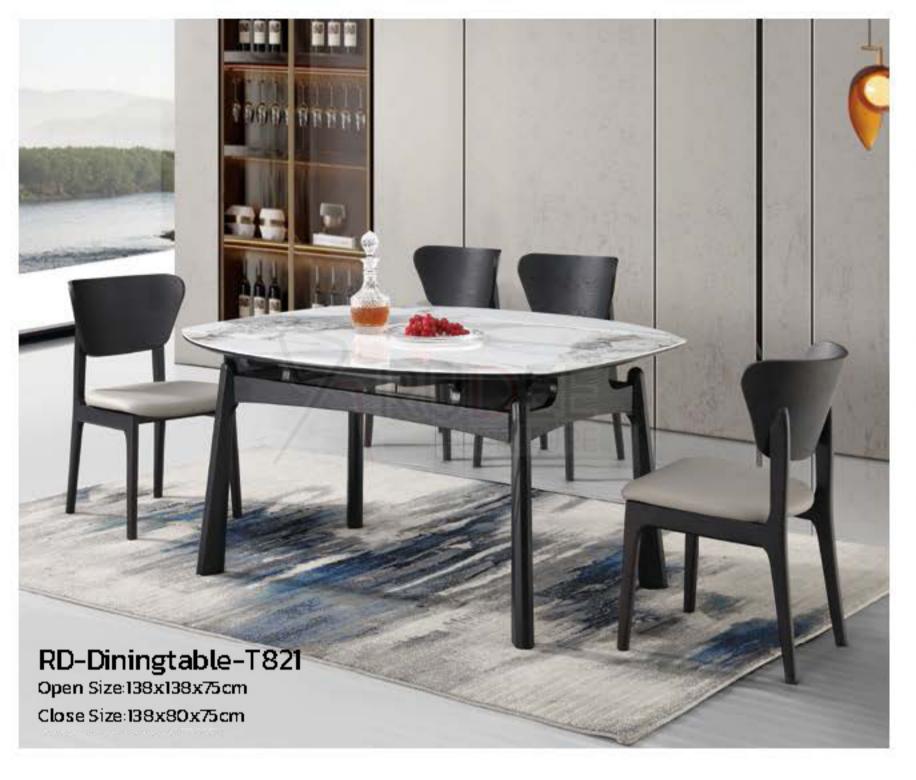

RD-Diningtable-T8722 Size: 140x80CM, 160x80x75CM, 180x90x75CM

RD-Diningtable-T8721 Size: 140x80CM, 160x80x75CM, 180x90x75CM

RD-Diningtable-T2669 Size: 140x80CM,, 160x80x75CM, 180x90x75CM

RD-Diningtable-T2769
Size: 150x80CM, 180x90x75CM