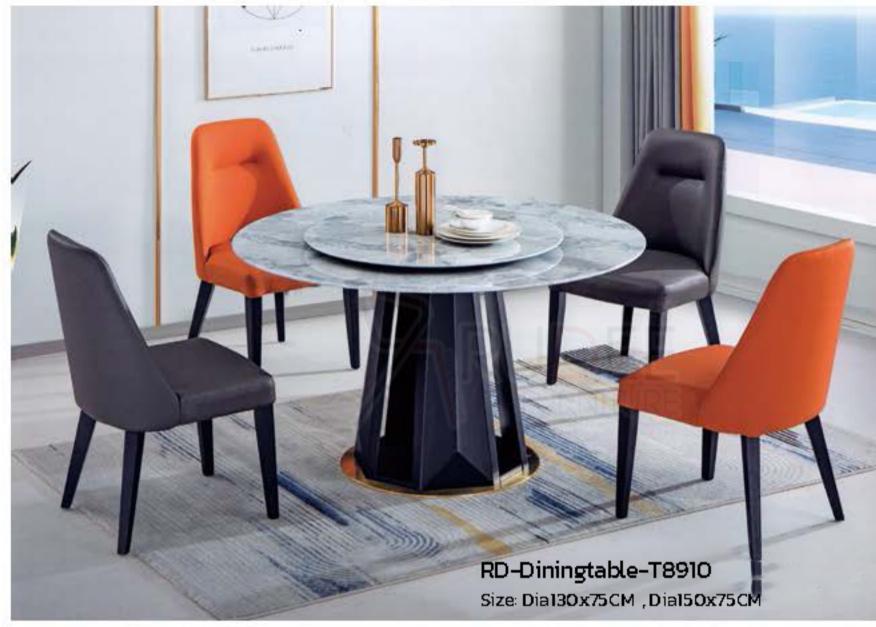

RD-Diningtable-T8908 Size: Dia I30x75CM, Dia I50x75CM

RD-Diningtable-T8909 Size: Dia 130x75CM, Dia 150x75CM

RD-Diningtable-T8910 Size: Dia 130x75CM, Dia 150x75CM

RD-Diningtable-T8912 Size: Dia I30x75CM, Dia I50x75CM