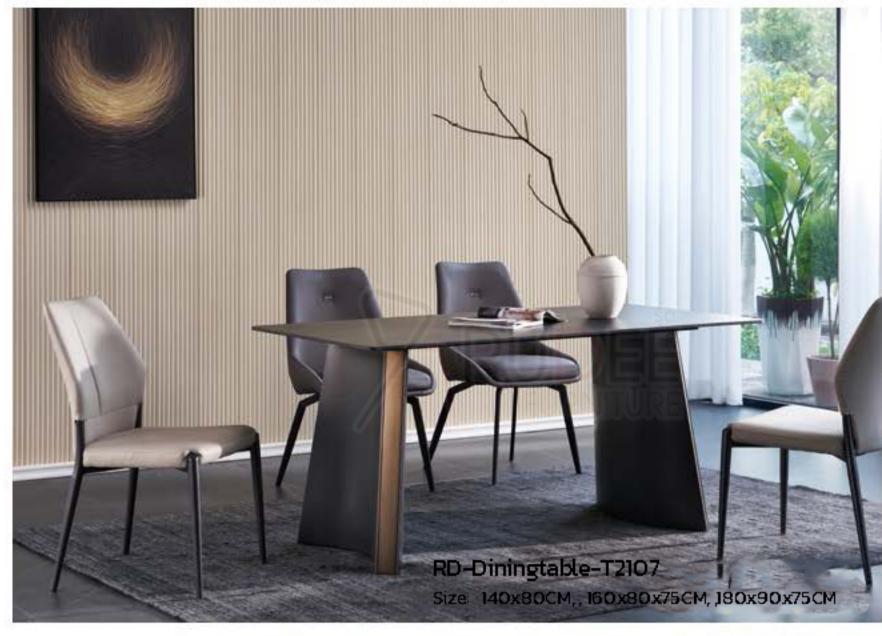

RD-Diningtable-T2108
Size: 140x80CM, 160x80x75CM, 180x90x75CM

RD-Diningtable-T9903 Size: 140x80CM, 160x80x75CM, 180x90x75CM

RD-Diningtable-T2112
Size: 150x80CM

RD-Diningtable-T2678
Size: 140x80CM, 150x80CM, 180x90x75CM