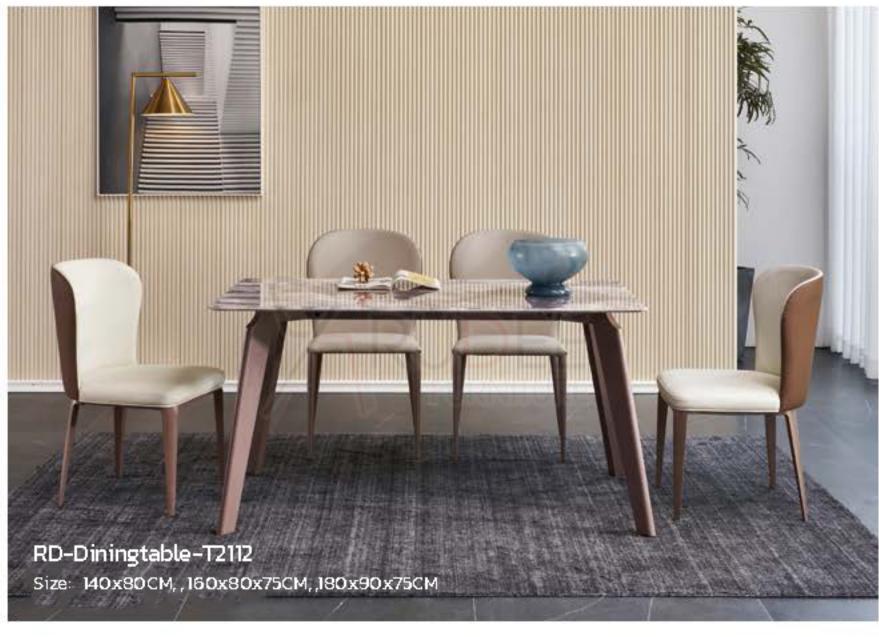

RD-Diningtable-T2108
Size: 140x80CM, 160x80x75CM, 180x90x75CM

RD-Diningtable-T9903 Size: 140x80CM, 160x80x75CM, 180x90x75CM

RD-Diningtable-T2112
Size: 150x80CM

RD-Diningtable-T2678
Size: 140x80CM, 150x80CM, 180x90x75CM