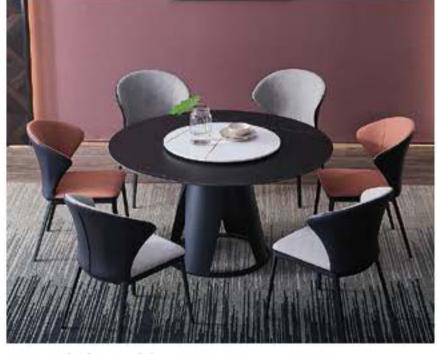

RD-Diningtable-T809
Open Size:135x135x75cm
Close Size:135x80x75cm

Minimal thickness and materials which almost merge into the mealwee.

This is what attention to detail means for
ALTMAR. Bound and lab le in a square opportungular version, with a lacquered
wooden frame, in an open-pope painted or
heat spected oak finish. Top in white acrylic stone op in marble.