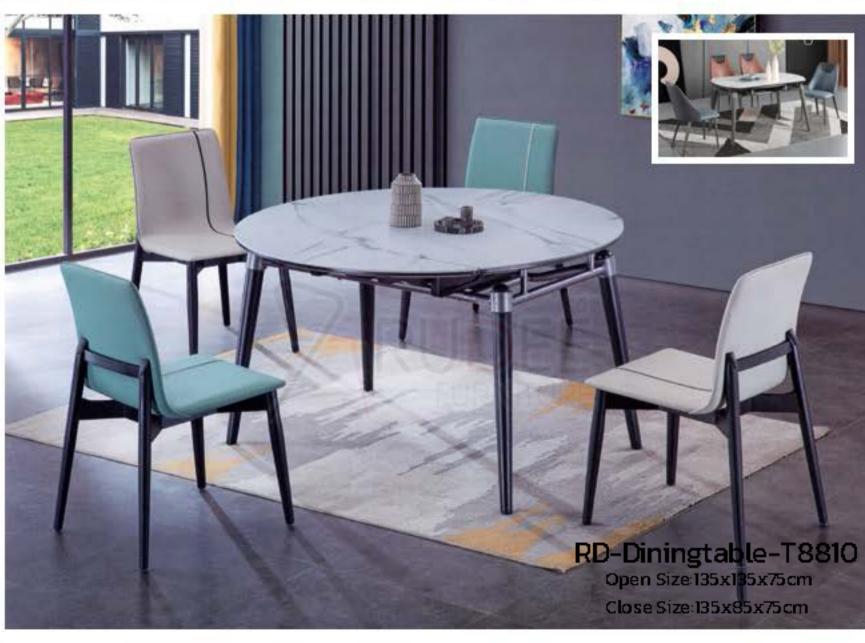

RD-Diningtable-T8908 Size: Dia I30x75CM, Dia I50x75CM

RD-Diningtable-T8909 Size: Dia 130x75CM, Dia 150x75CM

RD-Diningtable-T8910 Size: Dia 130x75CM, Dia 150x75CM

RD-Diningtable-T8912 Size: Dia I30x75CM, Dia I50x75CM