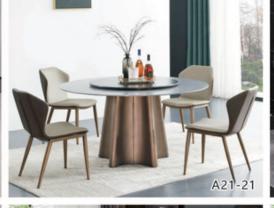

RD-Diningtable-T807 Size: (130-180)x80x75CM

RD-Diningtable-T8868 Size: Dia130x75CM , Dia15075CM

RD-Diningtable-T8708 Size: Dia130x75CM , Dia15075CM

RD-Diningtable-T8901 Size: Dia I30x75CM, Dia I50x75CM

Size: Dia 130x75CM, Dia 150x75CM