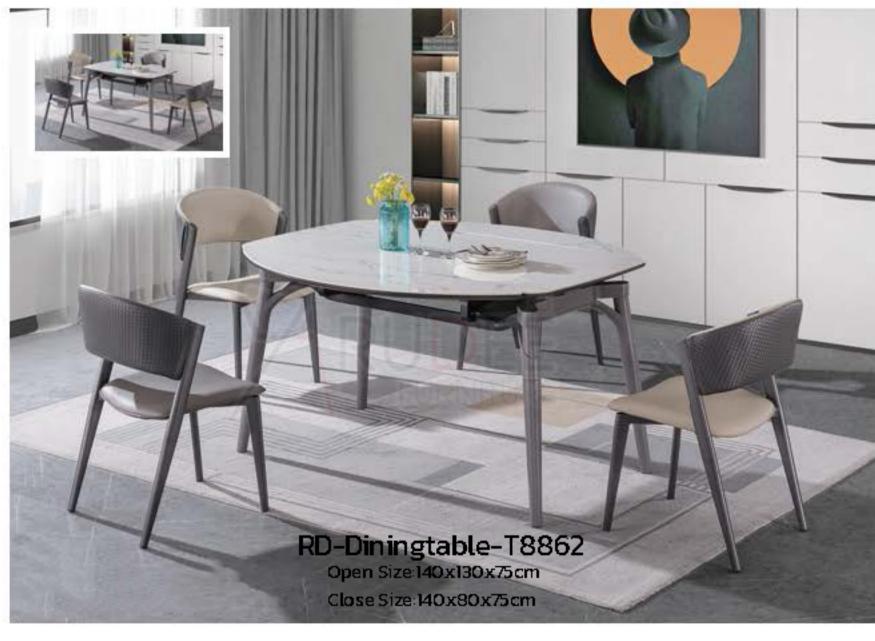

spirato si grandi orizzonii del paesaggio che ci di conda. Una casa studiata per esporte amedi e oggetti con sfurnature di odori caldi che rendono suggesti voli "ambiente progettato, senza mai perdere di vista l'"amnona delli" insieme.



RD-Diningtable-T836 Open Size:140x130x75cm

Close Size: 140x80x75cm









WARM ATMOSPHERES

#### RD-Diningtable-T815 Open Size:140x130x75cm Close Size:140x80x75cm













Minimal thickness and materials which almost merge into themselves.

This is what attention to data I means for AINAR. Board available in a square or pectangular version, with a lacquered wooden frame, in an open-popular ted or heat spected oak finish. Top in white acrylic stone or in marble.



RD-Diningtable-T809
Open Size:135x135x75cm
Close Size:135x80x75cm

























Minimal thickness and materials which almost merge into the mealwee.

This is what attention to detail means for
ALTMAR. Bound and lab le in a square opportungular version, with a lacquered
wooden frame, in an open-pope painted or
heat spected oak finish. Top in white acrylic stone op in marble.



















Size: I40x80x75CM Size: I50x90x75cm





RD-Diningtable-T805 Size: (120-180)x80x75CM



RD-Diningtable-T806 Size: (120-180)x80x75CM

Minimal thickness and matgriels which almost magge into themselves.

This is what attention to detail means for
ALIVAR. Bound evailable in a square opportungular agesion, with a lacqueped
wooden frame, in an open-pope painted or
heat spected oak fixish. Top in whiteacrylic stone or in mapble.





RD-Diningtable-T807 Size: (130-180)x80x75CM