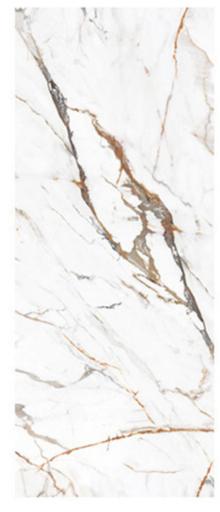

### **SLATE COLOR**

CHECK AT ALL LEVELS AND USE ENOUGH MATERIALS

Color: Stone-01 Size: 6mm. Color: Stone-02

Size: 6mm.

Color: Stone-03

Size: 6mm.

Color: Stone-04

Size: 6mm.

Color: Stone-05

Size: 6mm.

Color: Stone-06 Size: 6mm.

Originated from stone high and stone ทำจากวัสดุหินอ่อน คุณสมบัติแกร่งทนทาน