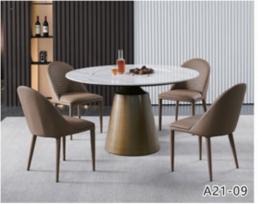

aRD-Diningtable-T8913 Size: Dia 130x75CM, Dia 150x75CM

RD-Diningtable-T8915 Size: Dia 130x75CM, Dia 150x75CM

RD-Diningtable-T9907

Size: (110-140)x70x75CM, (120-150)x80x75CM, (150-180)x90x75CM

RD-Diningtable-T9908