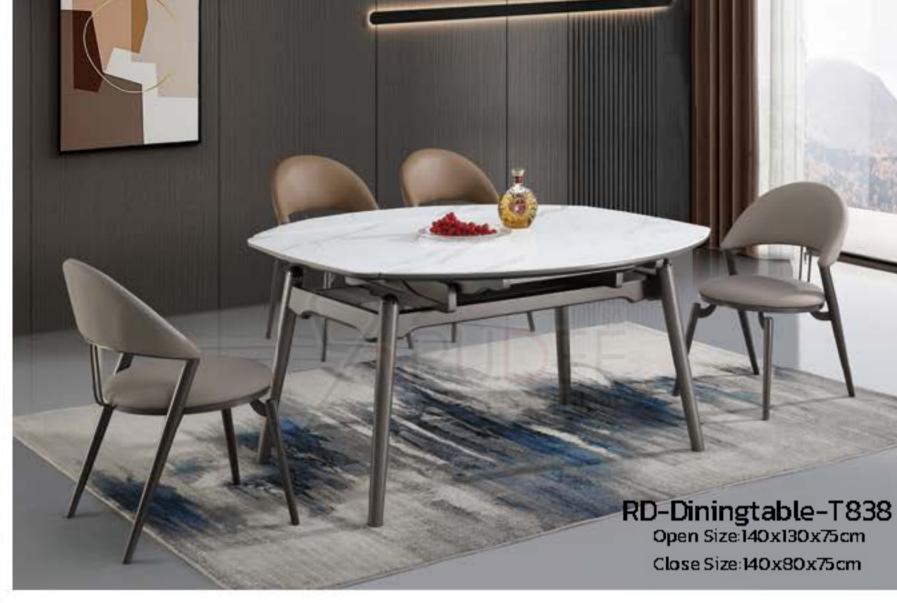

RD-Diningtable-T836 Open Size:140x130x75cm

Close Size: 140x80x75cm

WARM ATMOSPHERES