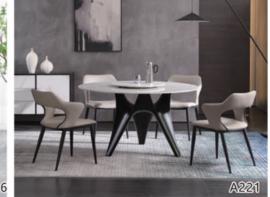

RD-Diningtable-T8902 Size: Dia I30x75CM, Dia I50x75CM

RD-Diningtable-T8903 Size: Dia I30x75CM, Dia I50x75CM

RD-Diningtable-T8905 Size: Dia 130x75CM, Dia 150x75CM

RD-Diningtable-T8906 Size: Dia I30x75CM, Dia I50x75CM