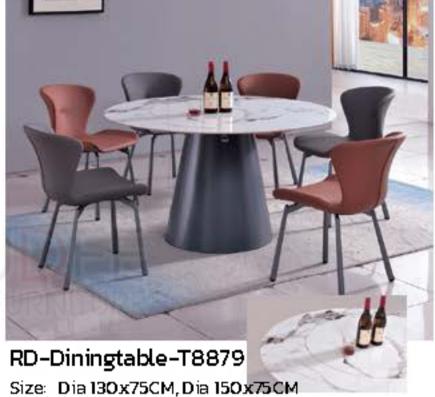

RD-Diningtable-T807 Size: (130-180)x80x75CM

RD-Diningtable-T8868 Size: Dia130x75CM , Dia15075CM

RD-Diningtable-T8708 Size: Dia130x75CM , Dia15075CM

RD-Diningtable-T8901 Size: Dia I30x75CM, Dia I50x75CM

Size: Dia 130x75CM, Dia 150x75CM