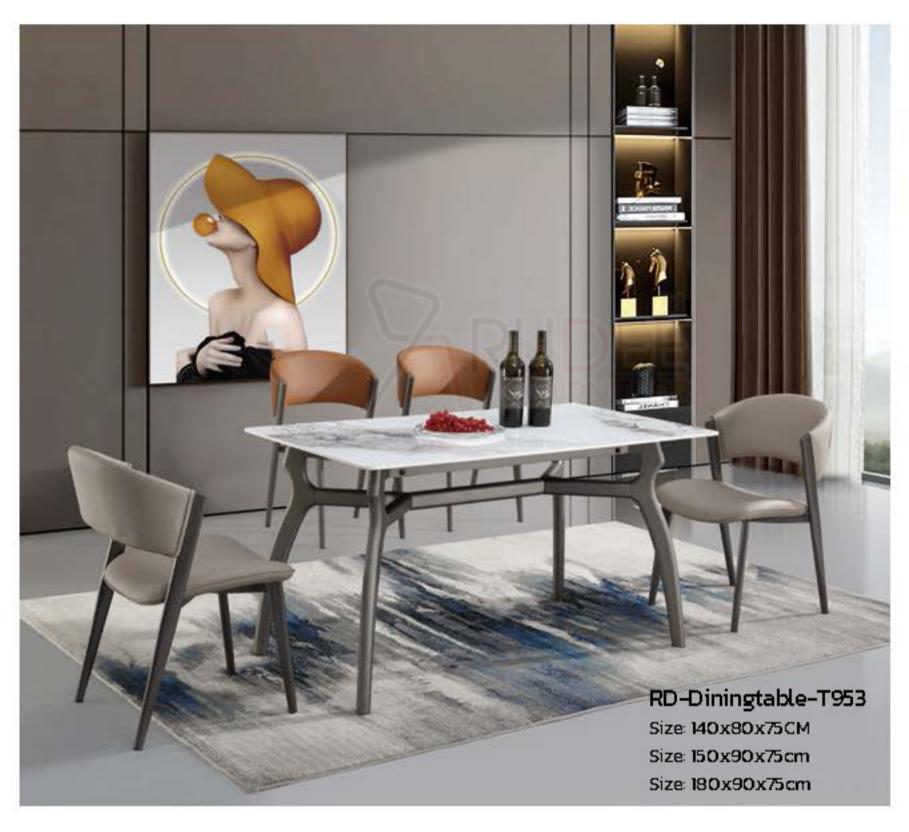

Size: I40x80x75CM Size: I50x90x75cm

RD-Diningtable-T805 Size: (120-180)x80x75CM

RD-Diningtable-T806 Size: (120-180)x80x75CM

Minimal thickness and matgriels which almost magge into themselves.

This is what attention to detail means for
ALIVAR. Bound evailable in a square opportungular agesion, with a lacqueped
wooden frame, in an open-pope painted or
heat spected oak fixish. Top in whiteacrylic stone or in mapble.