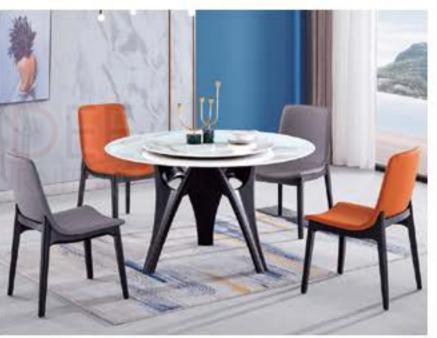

RD-Diningtable-T807 Size: (130-180)x80x75CM

RD-Diningtable-T8868 Size: Dia130x75CM , Dia15075CM

RD-Diningtable-T8708 Size: Dia130x75CM , Dia15075CM

RD-Diningtable-T8901 Size: Dia I30x75CM, Dia I50x75CM

Size: Dia 130x75CM, Dia 150x75CM