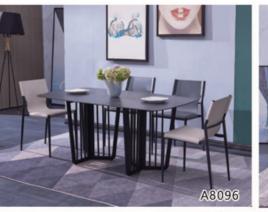

RD-Diningtable-T836 Open Size:140x130x75cm

Close Size: 140x80x75cm

WARM ATMOSPHERES