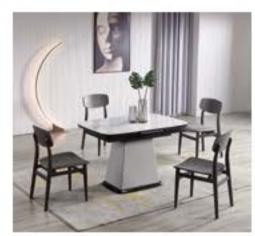

RD-Diningtable-T809
Open Size:135x135x75cm
Close Size:135x80x75cm

Minimal thickness and materials which almost merge into the mealwee.

This is what attention to detail means for
ALTMAR. Bound and lab le in a square opportungular version, with a lacquered
wooden frame, in an open-pope painted or
heat spected oak finish. Top in white acrylic stone op in marble.