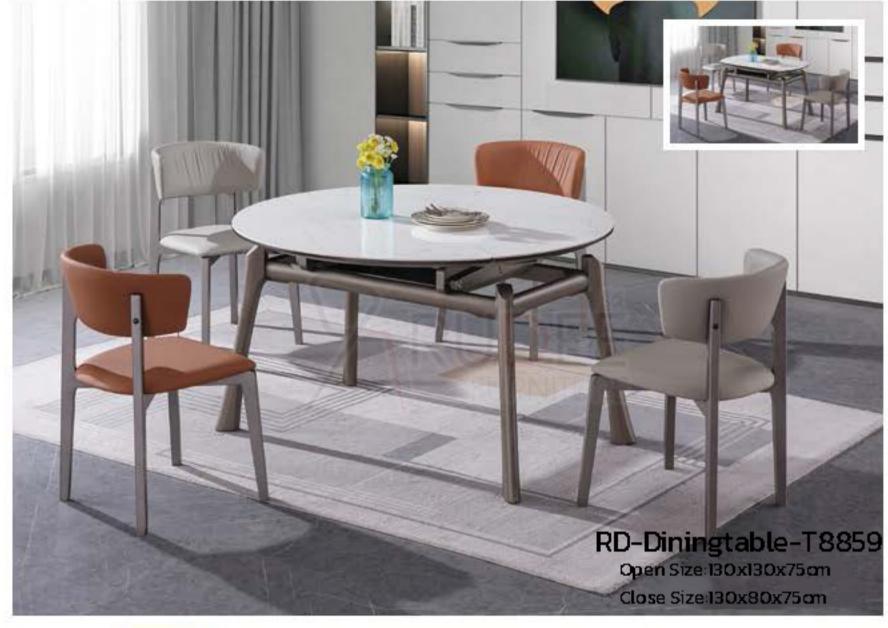

RD-Diningtable-T807 Size: (130-180)x80x75CM

RD-Diningtable-T8868 Size: Dia130x75CM , Dia15075CM

RD-Diningtable-T8708 Size: Dia130x75CM , Dia15075CM

RD-Diningtable-T8901 Size: Dia I30x75CM, Dia I50x75CM

Size: Dia 130x75CM, Dia 150x75CM