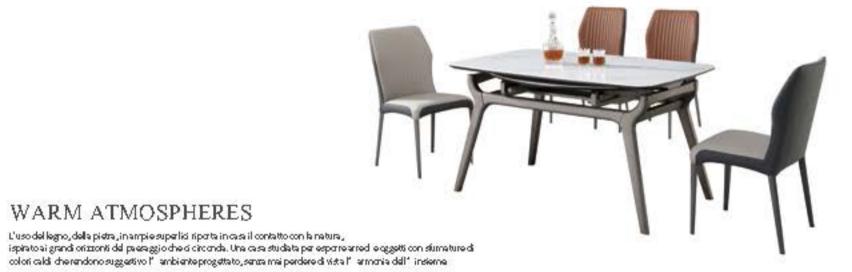

### WARM ATMOSPHERES

L'uso del legno, della pietra, in ampie superli diriporta in casa il contatto con la natura, ispirato si grandi orizzonii del palesaggio che di circonda. Una casa studiata per exporre arredi e oggatti con sfurnature di colori caldi che rendono suggesti volli ambiente progettato, senza mai perdere di vista l'amnonia dell'insiema.

#### WARM ATMOSPHERES

L'uso del legno, della pietra, in ampiesuperli di riporta in casa il contatto con la natura, i ispirato si grandi orizzonii del paesaggio che ci di conda. Una casa studiata per esporte amedi e oggetti con sfurnature di odori caldi che rendono suggesti voli "ambiente progettato, senza mai perdere di vista l'"amnona delli" insieme.