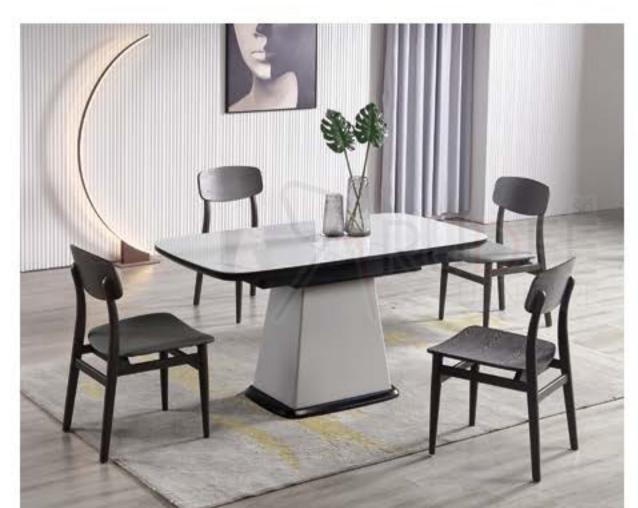

#### RD-Diningtable-T815 Open Size:140x130x75cm Close Size:140x80x75cm

Minimal thickness and materials which almost merge into themselves.

This is what attention to data I means for AINAR. Board available in a square or pectangular version, with a lacquered wooden frame, in an open-popular ted or heat spected oak finish. Top in white acrylic stone or in marble.