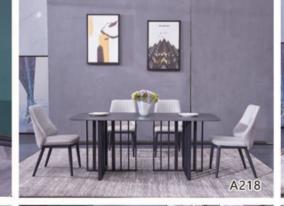

#### RD-Diningtable-T815 Open Size:140x130x75cm Close Size:140x80x75cm

Minimal thickness and materials which almost merge into themselves.

This is what attention to data I means for AINAR. Board available in a square or pectangular version, with a lacquered wooden frame, in an open-popular ted or heat spected oak finish. Top in white acrylic stone or in marble.