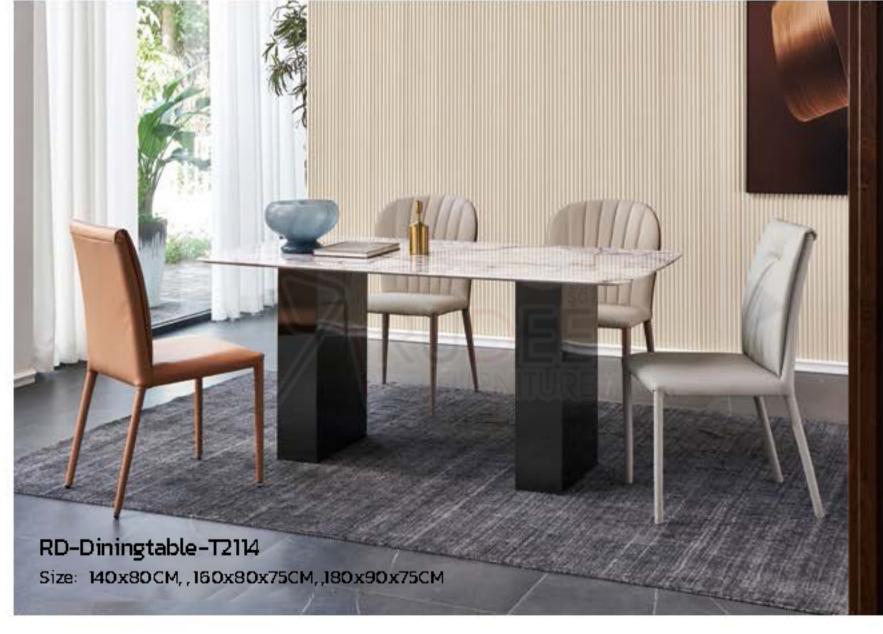

RD-Diningtable-T2108
Size: 140x80CM, 160x80x75CM, 180x90x75CM

RD-Diningtable-T9903 Size: 140x80CM, 160x80x75CM, 180x90x75CM

RD-Diningtable-T2112
Size: 150x80CM

RD-Diningtable-T2678
Size: 140x80CM, 150x80CM, 180x90x75CM