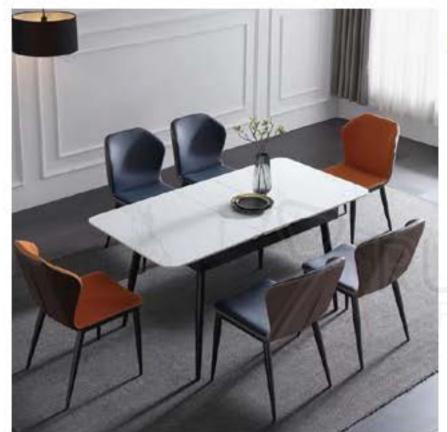

#### RD-Diningtable-T815 Open Size:140x130x75cm Close Size:140x80x75cm

Minimal thickness and materials which almost merge into themselves.

This is what attention to data I means for AINAR. Board available in a square or pectangular version, with a lacquered wooden frame, in an open-popular ted or heat spected oak finish. Top in white acrylic stone or in marble.