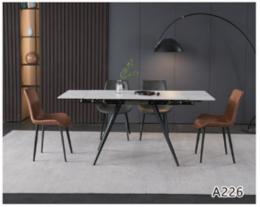

RD-Diningtable-T8722 Size: 140x80CM, 160x80x75CM, 180x90x75CM

RD-Diningtable-T8721 Size: 140x80CM, 160x80x75CM, 180x90x75CM

RD-Diningtable-T2669 Size: 140x80CM,, 160x80x75CM, 180x90x75CM

RD-Diningtable-T2769
Size: 150x80CM, 180x90x75CM