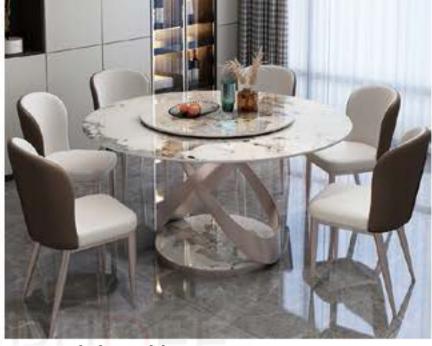

RD-Diningtable-T836 Open Size:140x130x75cm

Close Size: 140x80x75cm

WARM ATMOSPHERES