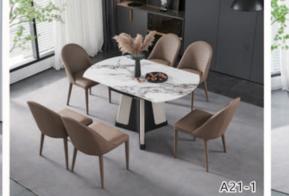

RD-Diningtable-T807 Size: (130-180)x80x75CM

RD-Diningtable-T8868 Size: Dia130x75CM , Dia15075CM

RD-Diningtable-T8708 Size: Dia130x75CM , Dia15075CM

RD-Diningtable-T8901 Size: Dia I30x75CM, Dia I50x75CM

Size: Dia 130x75CM, Dia 150x75CM