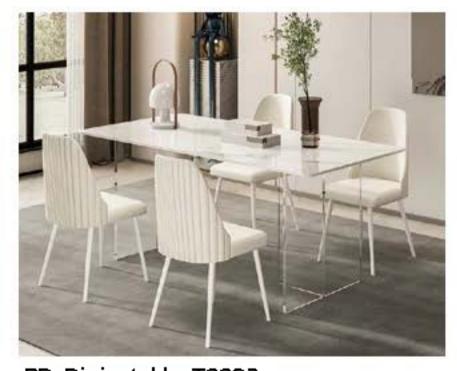

RD-Diningtable-T809
Open Size:135x135x75cm
Close Size:135x80x75cm

Minimal thickness and materials which almost merge into the mealwee.

This is what attention to detail means for
ALTMAR. Bound and lab le in a square opportungular version, with a lacquered
wooden frame, in an open-pope painted or
heat spected oak finish. Top in white acrylic stone op in marble.