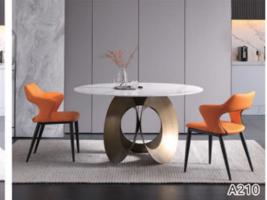

RD-Diningtable-T807 Size: (130-180)x80x75CM

RD-Diningtable-T8868 Size: Dia130x75CM , Dia15075CM

RD-Diningtable-T8708 Size: Dia130x75CM , Dia15075CM

RD-Diningtable-T8901 Size: Dia I30x75CM, Dia I50x75CM

Size: Dia 130x75CM, Dia 150x75CM