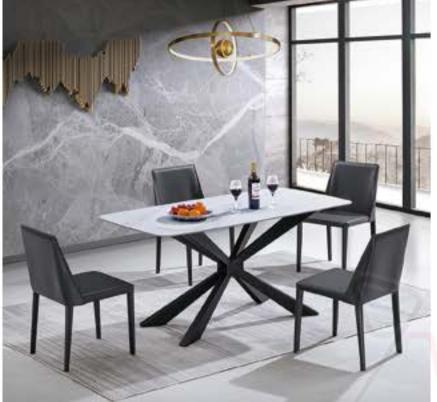

RD-Diningtable-T836 Open Size:140x130x75cm

Close Size: 140x80x75cm

WARM ATMOSPHERES