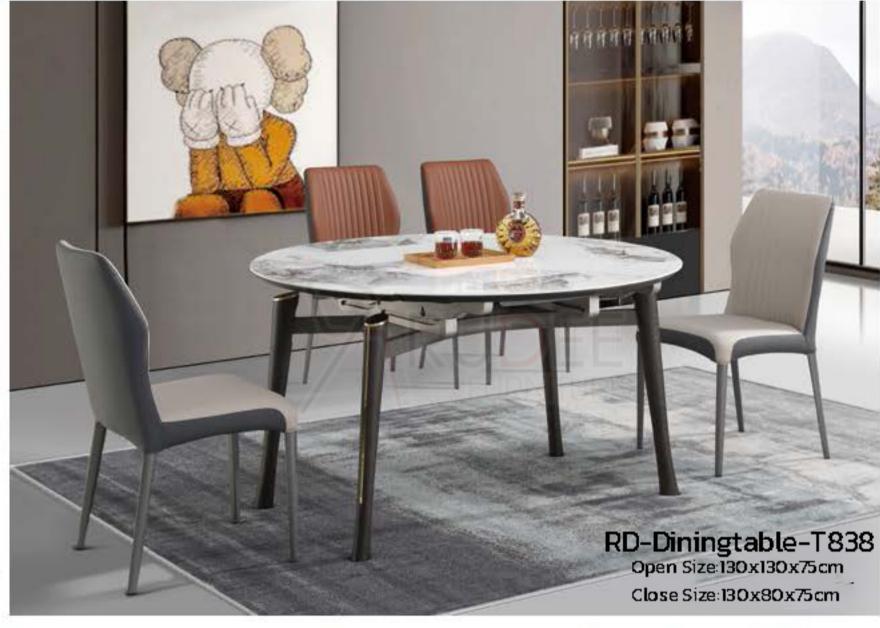

e:135x80x75cm



### WARM ATMOSPHERES

L'uso del legno, della pietra, in ampie superli diriporta in casa il contatto con la natura, ispirato si grandi orizzonii del palesaggio che di circonda. Una casa studiata per exporre arredi e oggatti con sfurnature di colori caldi che rendono suggesti volli ambiente progettato, senza mai perdere di vista l'amnonia dell'insiema.

#### WARM ATMOSPHERES

L'uso del legno, della pietra, in ampiesuperli di riporta in casa il contatto con la natura, i ispirato si grandi orizzonii del paesaggio che ci di conda. Una casa studiata per esporte amedi e oggetti con sfurnature di odori caldi che rendono suggesti voli "ambiente progettato, senza mai perdere di vista l'"amnona delli" insieme.



RD-Diningtable-T836 Open Size:140x130x75cm

Close Size: 140x80x75cm









WARM ATMOSPHERES

#### RD-Diningtable-T815 Open Size:140x130x75cm Close Size:140x80x75cm













Minimal thickness and materials which almost merge into themselves.

This is what attention to data I means for AINAR. Board available in a square or pectangular version, with a lacquered wooden frame, in an open-popular ted or heat spected oak finish. Top in white acrylic stone or in marble.



RD-Diningtable-T809
Open Size:135x135x75cm
Close Size:135x80x75cm

























Minimal thickness and materials which almost merge into the mealwee.

This is what attention to detail means for
ALTMAR. Bound and lab le in a square opportungular version, with a lacquered
wooden frame, in an open-pope painted or
heat spected oak finish. Top in white acrylic stone op in marble.