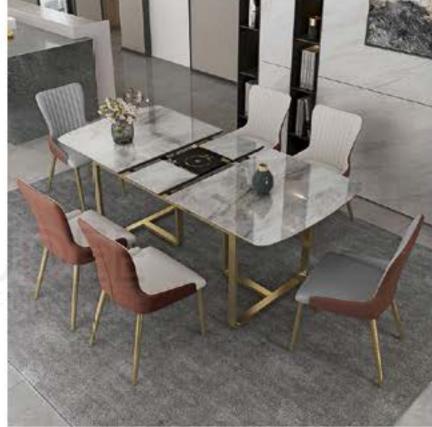

RD-Diningtable-T809
Open Size:135x135x75cm
Close Size:135x80x75cm

Minimal thickness and materials which almost merge into the mealwee.

This is what attention to detail means for
ALTMAR. Bound and lab le in a square opportungular version, with a lacquered
wooden frame, in an open-pope painted or
heat spected oak finish. Top in white acrylic stone op in marble.