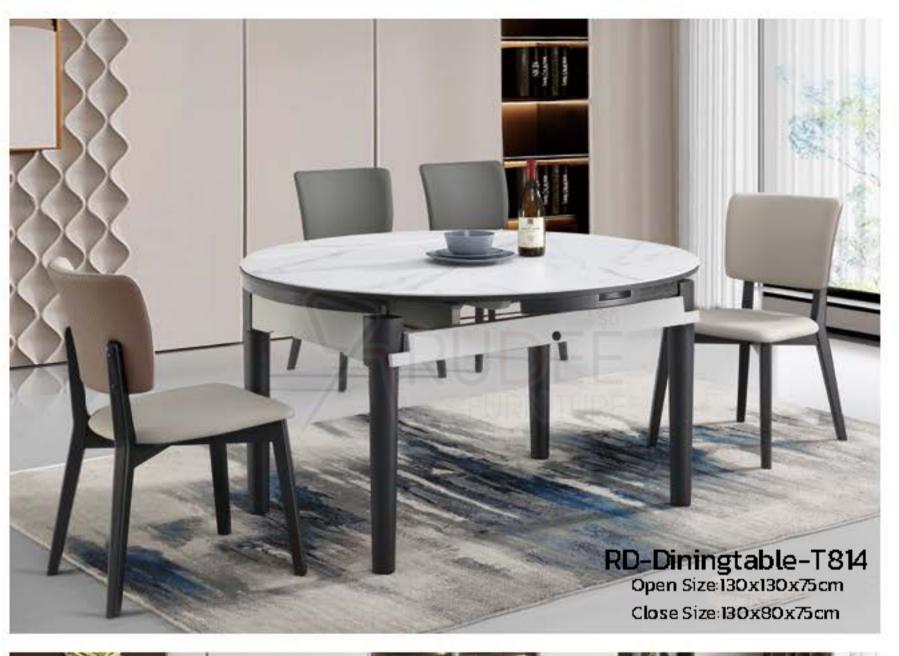

n la natura, i ispirato si grandi orizzonii del paesaggio che ci di conda. Una casa studiata per esporte amedi e oggetti con sfurnature di odori caldi che rendono suggesti voli "ambiente progettato, senza mai perdere di vista l'"amnona delli" insieme.



RD-Diningtable-T836 Open Size:140x130x75cm

Close Size: 140x80x75cm









WARM ATMOSPHERES

#### RD-Diningtable-T815 Open Size:140x130x75cm Close Size:140x80x75cm













Minimal thickness and materials which almost merge into themselves.

This is what attention to data I means for AINAR. Board available in a square or pectangular version, with a lacquered wooden frame, in an open-popular ted or heat spected oak finish. Top in white acrylic stone or in marble.



RD-Diningtable-T809
Open Size:135x135x75cm
Close Size:135x80x75cm

























Minimal thickness and materials which almost merge into the mealwee.

This is what attention to detail means for
ALTMAR. Bound and lab le in a square opportungular version, with a lacquered
wooden frame, in an open-pope painted or
heat spected oak finish. Top in white acrylic stone op in marble.



















Size: I40x80x75CM Size: I50x90x75cm





RD-Diningtable-T805 Size: (120-180)x80x75CM



RD-Diningtable-T806 Size: (120-180)x80x75CM

Minimal thickness and matgriels which almost magge into themselves.

This is what attention to detail means for
ALIVAR. Bound evailable in a square opportungular agesion, with a lacqueped
wooden frame, in an open-pope painted or
heat spected oak fixish. Top in whiteacrylic stone or in mapble.





RD-Diningtable-T807 Size: (130