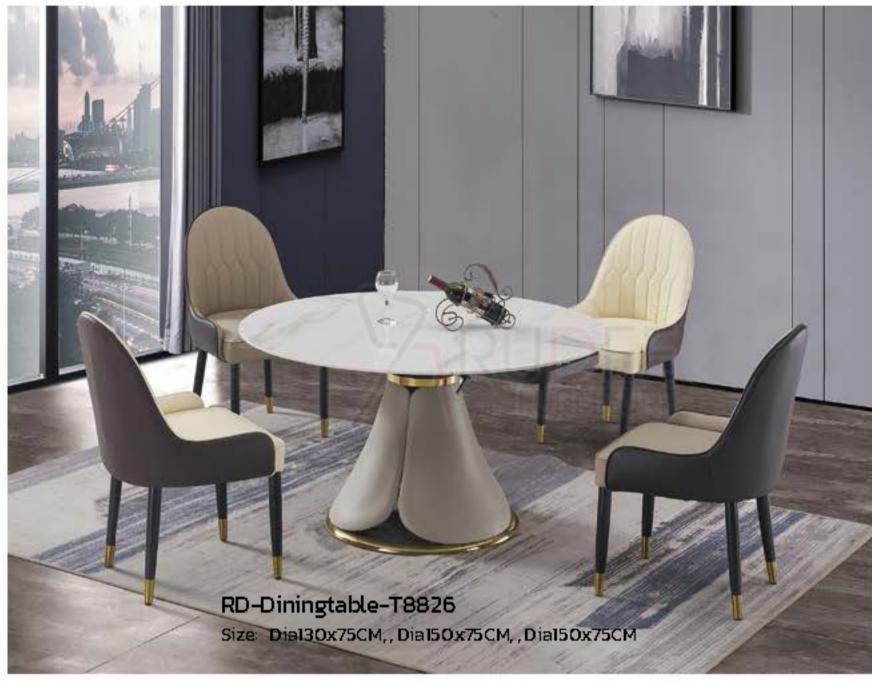

Size: (110-140)x70x75CM,(120-150)x80x75CM, (150-180)x90x75CM

RD-Diningtable-T9909

Size: (140-200)x70x75CM, (150-240)x80x75CM, (130-180)x90x75CM

RD-Diningtable-T8826

Size: Dia130x75CM,
Dia150x75CM,
Dia150x75CM

RD-Diningtable-T8826

Size: Dia130x75CM,
Dia150x75CM,
Dia150x75CM

RD-Diningtable-T8826

Size: Dia130x75CM, , Dia150x75CM, , Dia150x75CM

RD-Diningtable-T9901 Size: 140x80CM,, 160x80x75CM, 180x90x75CM

RD-Diningtable-T1082 Size: 150x80CM, 180x90x75CM