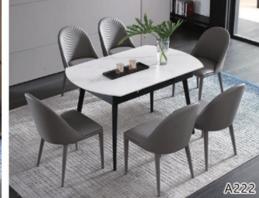

Size: (110-140)x70x75CM,(120-150)x80x75CM, (150-180)x90x75CM

RD-Diningtable-T9909

Size: (140-200)x70x75CM, (150-240)x80x75CM, (130-180)x90x75CM

RD-Diningtable-T8826

Size: Dia130x75CM,
Dia150x75CM,
Dia150x75CM