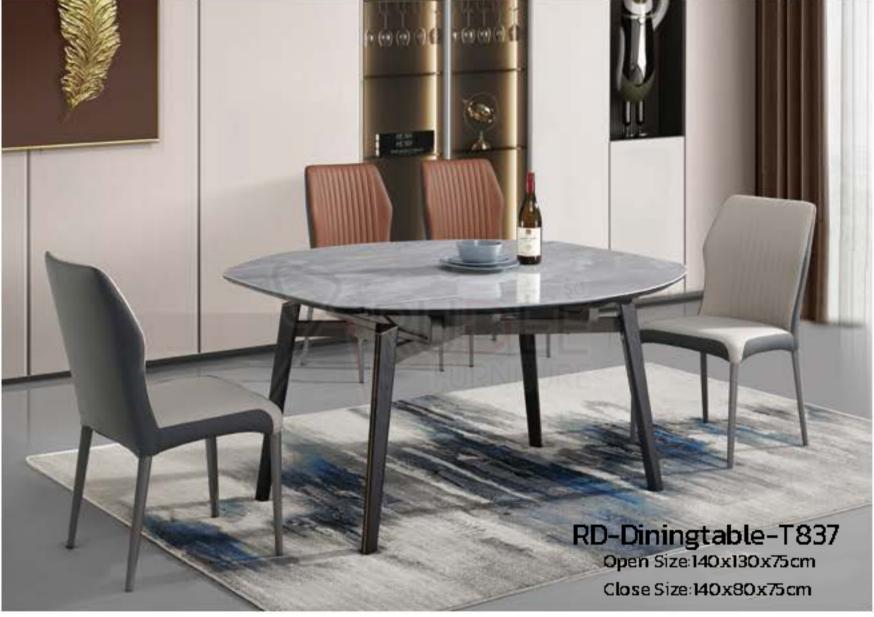

RD-Diningtable-T836 Open Size:140x130x75cm

Close Size: 140x80x75cm

WARM ATMOSPHERES