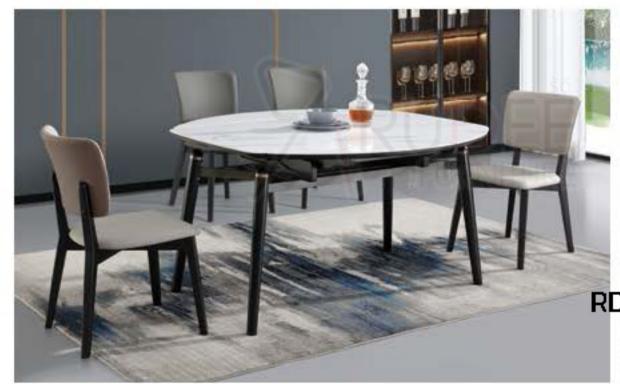

RD-Diningtable-T836 Open Size:140x130x75cm

Close Size: 140x80x75cm

WARM ATMOSPHERES