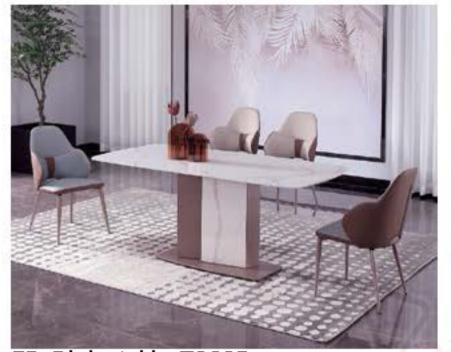

RD-Diningtable-T836 Open Size:140x130x75cm

Close Size: 140x80x75cm

WARM ATMOSPHERES

### WARM ATMOSPHERES

L'uso del legno, della pietra, in ampie superli diriporta in casa il contatto con la natura, ispirato si grandi orizzonii del palesaggio che di circonda. Una casa studiata per exporre arredi e oggatti con sfurnature di colori caldi che rendono suggesti volli ambiente progettato, senza mai perdere di vista l'amnonia dell'insiema.

#### WARM ATMOSPHERES

L'uso del legno, della pietra, in ampiesuperli di riporta in casa il contatto con la natura, i ispirato si grandi orizzonii del paesaggio che ci di conda. Una casa studiata per esporte amedi e oggetti con sfurnature di odori caldi che rendono suggesti voli "ambiente progettato, senza mai perdere di vista l'"amnona delli" insieme.