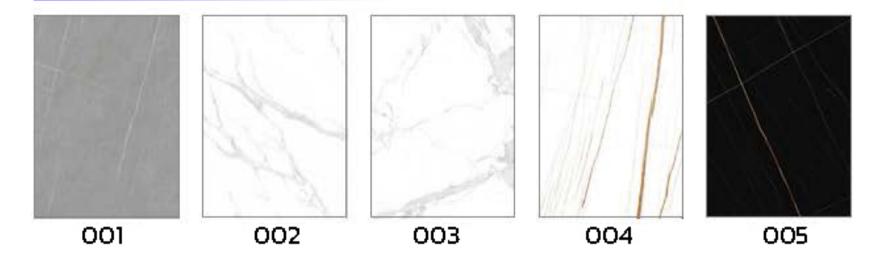

### **SLATE COLOR**

CHECK AT ALL LEVELS AND USE ENOUGH MATERIALS

Color: Stone-01 Size: 6mm. Color: Stone-02

Size: 6mm.

Color: Stone-03

Size: 6mm.

Color: Stone-04

Size: 6mm.

Color: Stone-05

Size: 6mm.

Color: Stone-06 Size: 6mm.

Originated from stone high and stone ทำจากวัสดุหินอ่อน คุณสมบัติแกร่งทนทาน