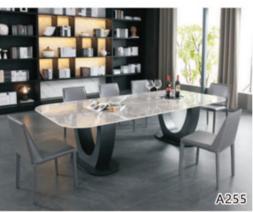

RD-Diningtable-T2674
Size: 140x80CM,, 160x80x75CM, 180x90x75CM



RD-Diningtable-T2981 Size: 140x80CM, 160x80x75CM, 180x90x75CM



RD-Diningtable-T9905 Size: 140x80CM, 160x80x75CM, 180x90x75CM



RD-Diningtable-T9906 Size: 140x80CM, 160x80x75CM, 180x90x75CM



RD-Diningtable-T2671 Size: 140x80CM, 160x80x75CM, 180x90x75CM



RD-Diningtable-T2682 Size: 140x80CM,, 160x80x75CM, 180x90x75CM



RD-Diningtable-T2680 Size: 140x80CM,, 160x80x75CM, 180x90x75CM



RD-Diningtable-T2672 Size: 140x80CM,, 160x80x75CM, 180x90x75CM



RD-Diningtable-T2670 Size: 140x80CM, 160x80x75CM, 180x90x75CM



RD-Diningtable-T2670 Size: 140x80CM, 160x80x75CM, 180x90x75CM



























































Dinning Table by Rudee



































Dinning Table by Rudee

































Dinning Table by Rudee



Coffee Table by Rudee



Coffee Table by Rudee





**Dinning Table Series** 

**Dinning Chair by Rudee**