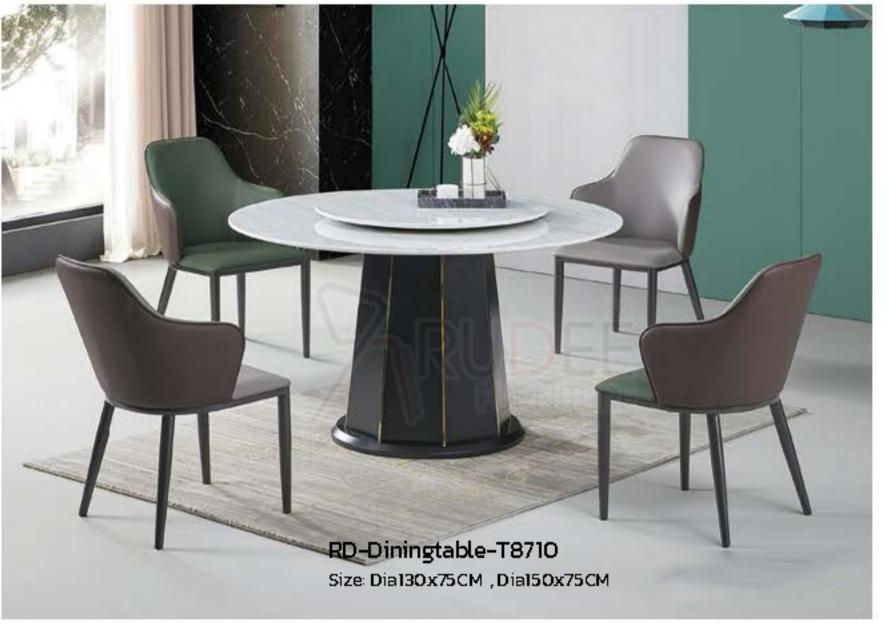

RD-Diningtable-T807 Size: (130-180)x80x75CM

RD-Diningtable-T8868 Size: Dia130x75CM , Dia15075CM

RD-Diningtable-T8708 Size: Dia130x75CM , Dia15075CM

RD-Diningtable-T8901 Size: Dia I30x75CM, Dia I50x75CM

Size: Dia 130x75CM, Dia 150x75CM