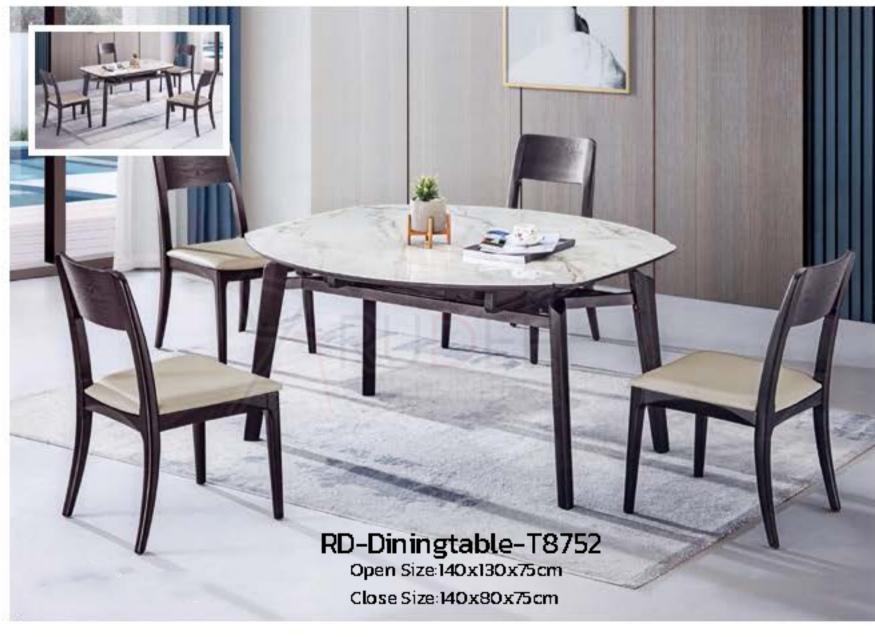

sa il contatto con la natura, ispirato si grandi orizzonii del palesaggio che di circonda. Una casa studiata per exporre arredi e oggatti con sfurnature di colori caldi che rendono suggesti volli ambiente progettato, senza mai perdere di vista l'amnonia dell'insiema.

#### WARM ATMOSPHERES

L'uso del legno, della pietra, in ampiesuperli di riporta in casa il contatto con la natura, i ispirato si grandi orizzonii del paesaggio che ci di conda. Una casa studiata per esporte amedi e oggetti con sfurnature di odori caldi che rendono suggesti voli "ambiente progettato, senza mai perdere di vista l'"amnona delli" insieme.



RD-Diningtable-T836 Open Size:140x130x75cm

Close Size: 140x80x75cm









WARM ATMOSPHERES

#### RD-Diningtable-T815 Open Size:140x130x75cm Close Size:140x80x75cm













Minimal thickness and materials which almost merge into themselves.

This is what attention to data I means for AINAR. Board available in a square or pectangular version, with a lacquered wooden frame, in an open-popular ted or heat spected oak finish. Top in white acrylic stone or in marble.



RD-Diningtable-T809
Open Size:135x135x75cm
Close Size:135x80x75cm

























Minimal thickness and materials which almost merge into the mealwee.

This is what attention to detail means for
ALTMAR. Bound and lab le in a square opportungular version, with a lacquered
wooden frame, in an open-pope painted or
heat spected oak finish. Top in white acrylic stone op in marble.



















Size: I40x80x75CM Size: I50x90x75cm





RD-Diningtable-T805 Size: (120-180)x80x75CM



RD