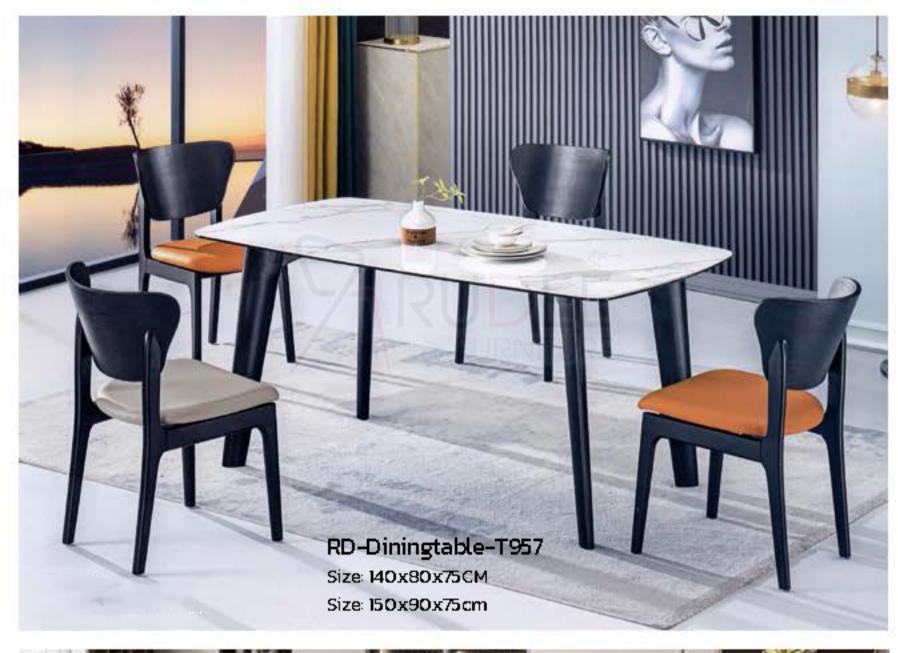

WARM ATMOSPHERES

#### RD-Diningtable-T815 Open Size:140x130x75cm Close Size:140x80x75cm













Minimal thickness and materials which almost merge into themselves.

This is what attention to data I means for AINAR. Board available in a square or pectangular version, with a lacquered wooden frame, in an open-popular ted or heat spected oak finish. Top in white acrylic stone or in marble.



RD-Diningtable-T809
Open Size:135x135x75cm
Close Size:135x80x75cm

























Minimal thickness and materials which almost merge into the mealwee.

This is what attention to detail means for
ALTMAR. Bound and lab le in a square opportungular version, with a lacquered
wooden frame, in an open-pope painted or
heat spected oak finish. Top in white acrylic stone op in marble.



















Size: I40x80x75CM Size: I50x90x75cm





RD-Diningtable-T805 Size: (120-180)x80x75CM



RD-Diningtable-T806 Size: (120-180)x80x75CM

Minimal thickness and matgriels which almost magge into themselves.

This is what attention to detail means for
ALIVAR. Bound evailable in a square opportungular agesion, with a lacqueped
wooden frame, in an open-pope painted or
heat spected oak fixish. Top in whiteacrylic stone or in mapble.





RD-Diningtable-T807 Size: (130-180)x80x75CM

















RD-Diningtable-T8868 Size: Dia130x75CM , Dia15075CM



RD-Diningtable-T8708 Size: Dia130x75CM , Dia15075CM





RD-Diningtable-T8901 Size: Dia I30x75CM, Dia I50x75CM



Size: Dia 130x75CM, Dia 150x75CM



RD-Diningtable-T8902 Size: Dia I30x75CM, Dia I50x75CM



RD-Diningtable-T8903 Size: Dia I3