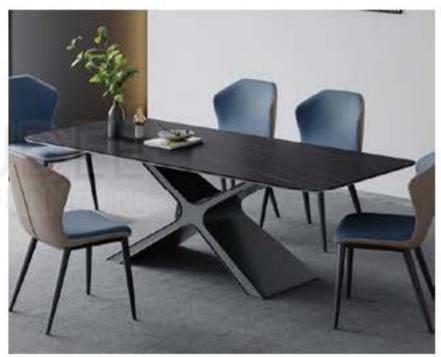

RD-Diningtable-T836 Open Size:140x130x75cm

Close Size: 140x80x75cm

WARM ATMOSPHERES