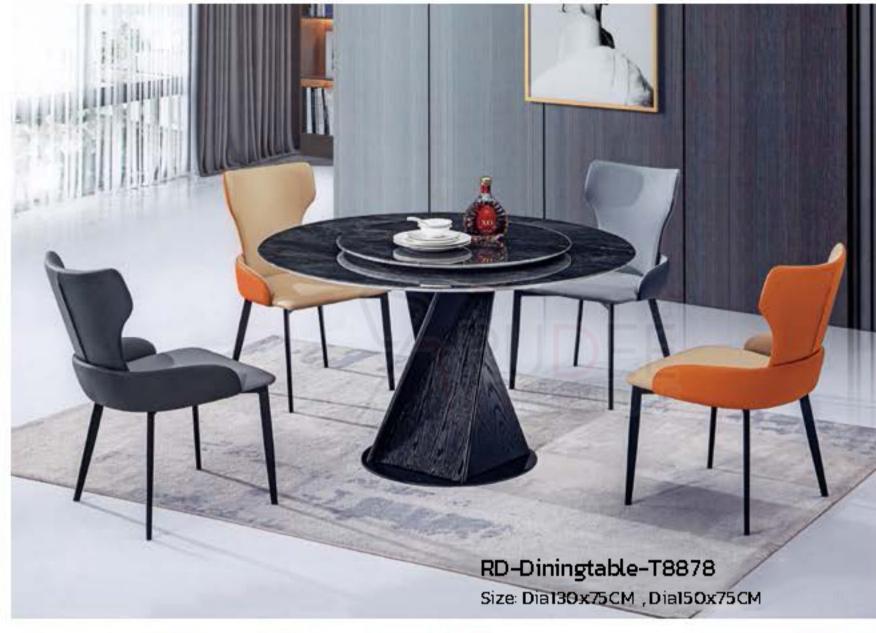

RD-Diningtable-T807 Size: (130-180)x80x75CM

RD-Diningtable-T8868 Size: Dia130x75CM , Dia15075CM

RD-Diningtable-T8708 Size: Dia130x75CM , Dia15075CM

RD-Diningtable-T8901 Size: Dia I30x75CM, Dia I50x75CM

Size: Dia 130x75CM, Dia 150x75CM