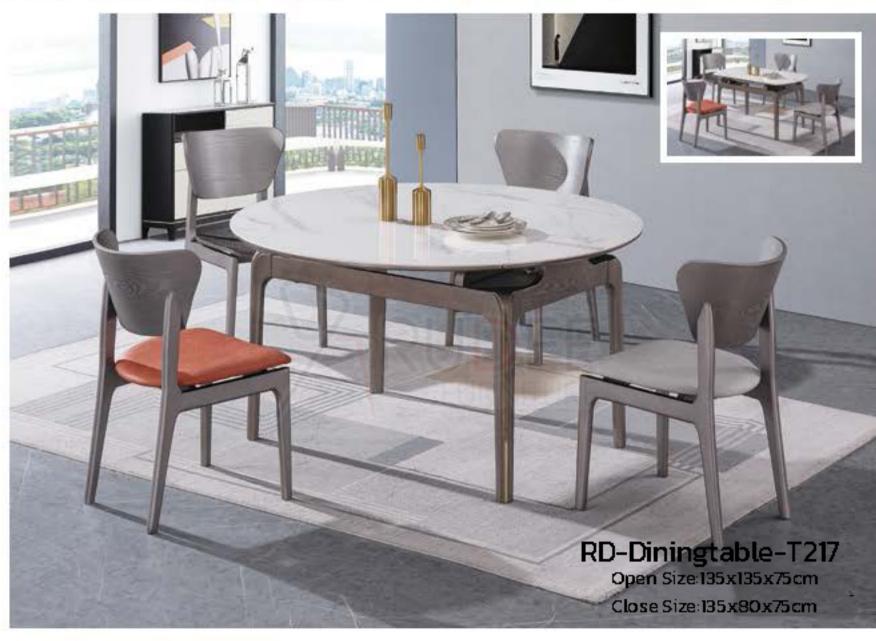

RD-Diningtable-T836 Open Size:140x130x75cm

Close Size: 140x80x75cm

WARM ATMOSPHERES