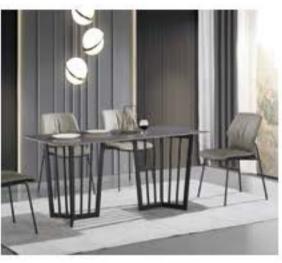

RD-Diningtable-T809
Open Size:135x135x75cm
Close Size:135x80x75cm

Minimal thickness and materials which almost merge into the mealwee.

This is what attention to detail means for
ALTMAR. Bound and lab le in a square opportungular version, with a lacquered
wooden frame, in an open-pope painted or
heat spected oak finish. Top in white acrylic stone op in marble.