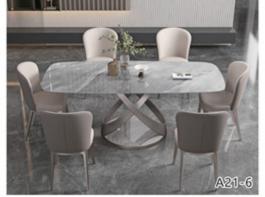

RD-Diningtable-T807 Size: (130-180)x80x75CM

RD-Diningtable-T8868 Size: Dia130x75CM , Dia15075CM

RD-Diningtable-T8708 Size: Dia130x75CM , Dia15075CM

RD-Diningtable-T8901 Size: Dia I30x75CM, Dia I50x75CM

Size: Dia 130x75CM, Dia 150x75CM