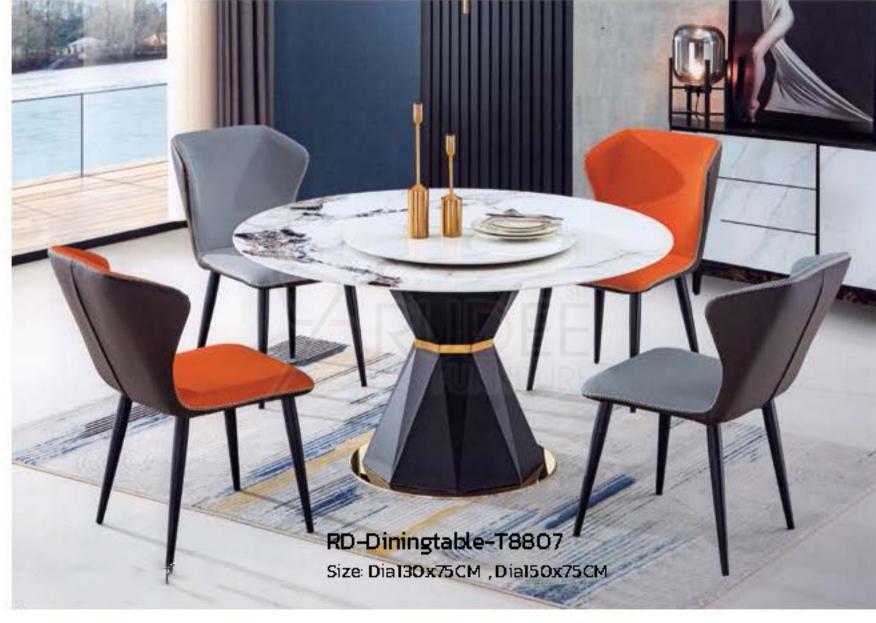

RD-Diningtable-T807 Size: (130-180)x80x75CM

RD-Diningtable-T8868 Size: Dia130x75CM , Dia15075CM

RD-Diningtable-T8708 Size: Dia130x75CM , Dia15075CM

RD-Diningtable-T8901 Size: Dia I30x75CM, Dia I50x75CM

Size: Dia 130x75CM, Dia 150x75CM