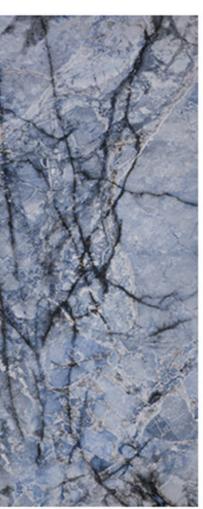

### **SLATE COLOR**

CHECK AT ALL LEVELS AND USE ENOUGH MATERIALS

Color: Stone-01 Size: 6mm. Color: Stone-02

Size: 6mm.

Color: Stone-03

Size: 6mm.

Color: Stone-04

Size: 6mm.

Color: Stone-05

Size: 6mm.

Color: Stone-06 Size: 6mm.

Originated from stone high and stone ทำจากวัสดุหินอ่อน คุณสมบัติแกร่งทนทาน