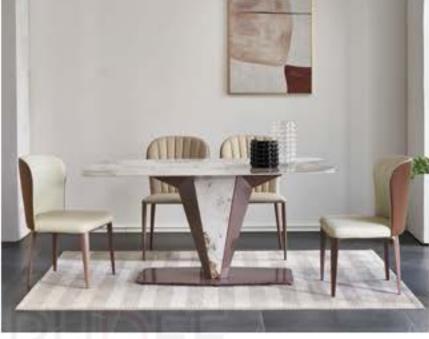

#### RD-Diningtable-T815 Open Size:140x130x75cm Close Size:140x80x75cm

Minimal thickness and materials which almost merge into themselves.

This is what attention to data I means for AINAR. Board available in a square or pectangular version, with a lacquered wooden frame, in an open-popular ted or heat spected oak finish. Top in white acrylic stone or in marble.