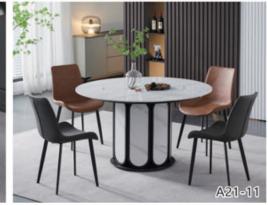

RD-Diningtable-T807 Size: (130-180)x80x75CM

RD-Diningtable-T8868 Size: Dia130x75CM , Dia15075CM

RD-Diningtable-T8708 Size: Dia130x75CM , Dia15075CM

RD-Diningtable-T8901 Size: Dia I30x75CM, Dia I50x75CM

Size: Dia 130x75CM, Dia 150x75CM