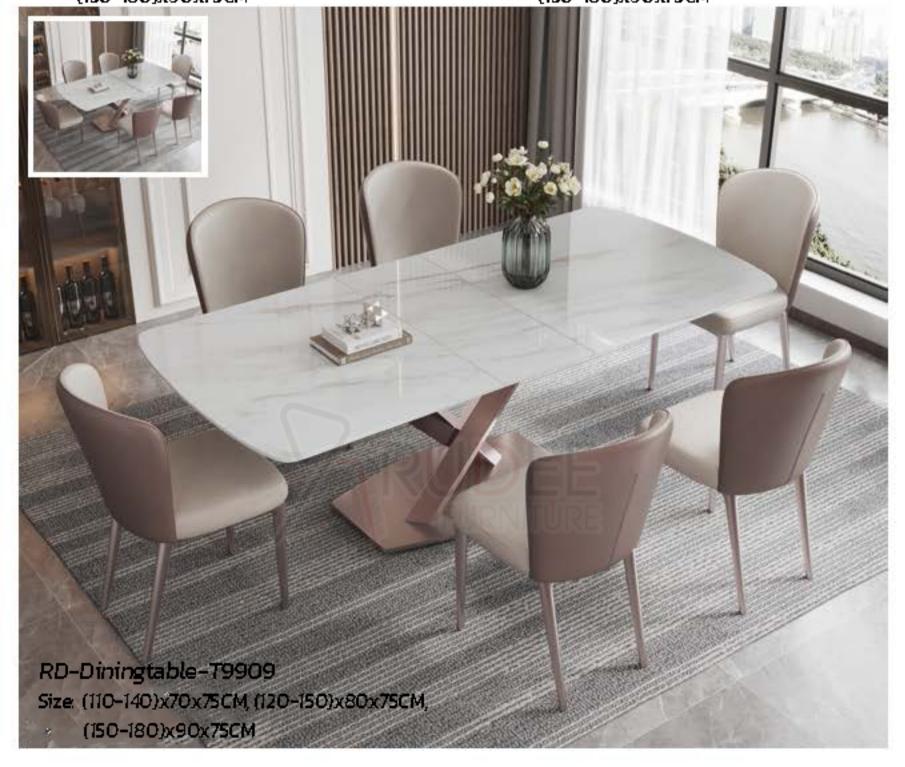

Size: (110-140)x70x75CM,(120-150)x80x75CM, (150-180)x90x75CM

RD-Diningtable-T9909

Size: (140-200)x70x75CM, (150-240)x80x75CM, (130-180)x90x75CM

RD-Diningtable-T8826

Size: Dia130x75CM,
Dia150x75CM,
Dia150x75CM