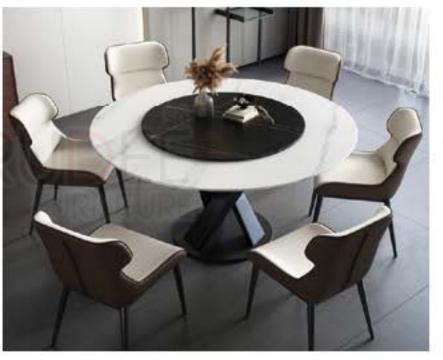

RD-Diningtable-T836 Open Size:140x130x75cm

Close Size: 140x80x75cm

WARM ATMOSPHERES