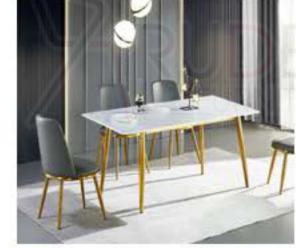

RD-Diningtable-T809
Open Size:135x135x75cm
Close Size:135x80x75cm

Minimal thickness and materials which almost merge into the mealwee.

This is what attention to detail means for
ALTMAR. Bound and lab le in a square opportungular version, with a lacquered
wooden frame, in an open-pope painted or
heat spected oak finish. Top in white acrylic stone op in marble.