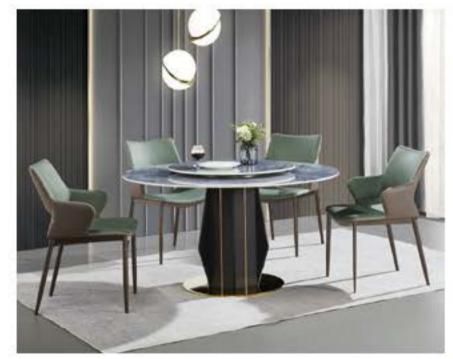

#### RD-Diningtable-T815 Open Size:140x130x75cm Close Size:140x80x75cm

Minimal thickness and materials which almost merge into themselves.

This is what attention to data I means for AINAR. Board available in a square or pectangular version, with a lacquered wooden frame, in an open-popular ted or heat spected oak finish. Top in white acrylic stone or in marble.