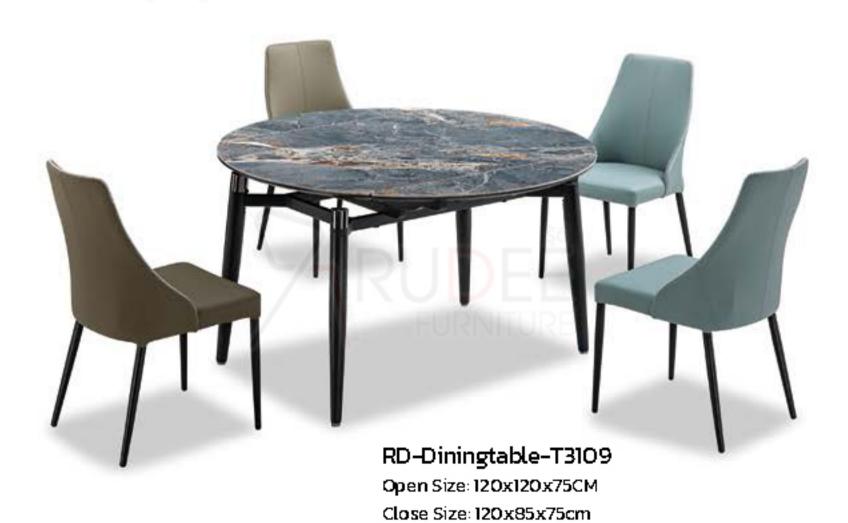

RD-Diningtable-T807 Size: (130-180)x80x75CM

RD-Diningtable-T8868 Size: Dia130x75CM , Dia15075CM

RD-Diningtable-T8708 Size: Dia130x75CM , Dia15075CM

RD-Diningtable-T8901 Size: Dia I30x75CM, Dia I50x75CM

Size: Dia 130x75CM, Dia 150x75CM