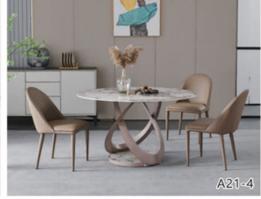

aRD-Diningtable-T8913 Size: Dia 130x75CM, Dia 150x75CM

RD-Diningtable-T8915 Size: Dia 130x75CM, Dia 150x75CM

RD-Diningtable-T9907

Size: (110-140)x70x75CM, (120-150)x80x75CM, (150-180)x90x75CM

RD-Diningtable-T9908