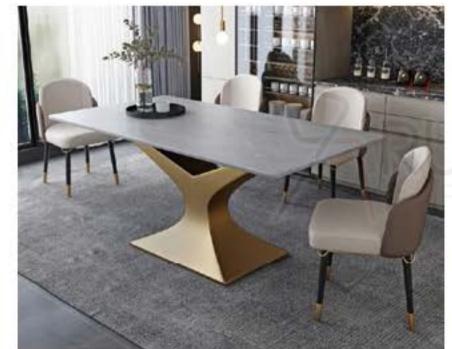

D-Diningtable-T2112
Size: 150x80CM



RD-Diningtable-T2678
Size: 140x80CM, 150x80CM, 180x90x75CM



RD-Diningtable-T8722 Size: 140x80CM, 160x80x75CM, 180x90x75CM



RD-Diningtable-T8721 Size: 140x80CM, 160x80x75CM, 180x90x75CM



RD-Diningtable-T2669 Size: 140x80CM,, 160x80x75CM, 180x90x75CM



RD-Diningtable-T2769
Size: 150x80CM, 180x90x75CM



RD-Diningtable-T2673 Size: 140x80CM,160x80x75CM,180x90x75CM



RD-Diningtable-T2690 Size: 140x80CM, 160x80x75CM, 180x90x75CM



RD-Diningtable-T2674
Size: 140x80CM,, 160x80x75CM, 180x90x75CM



RD-Diningtable-T2981 Size: 140x80CM, 160x80x75CM, 180x90x75CM



RD-Diningtable-T9905 Size: 140x80CM, 160x80x75CM, 180x90x75CM



RD-Diningtable-T9906 Size: 140x80CM, 160x80x75CM, 180x90x75CM



RD-Diningtable-T2671 Size: 140x80CM, 160x80x75CM, 180x90x75CM



RD-Diningtable-T2682 Size: 140x80CM,, 160x80x75CM, 180x90x75CM



RD-Diningtable-T2680 Size: 140x80CM,, 160x80x75CM, 180x90x75CM



RD-Diningtable-T2672 Size: 140x80CM,, 160x80x75CM, 180x90x75CM



RD-Diningtable-T2670 Size: 140x80CM, 160x80x75CM, 180x90x75CM



RD-Diningtable-T2670 Size: 140x80CM, 160x80x75CM, 180x90x75CM



























































Dinning Table by Rudee



































Dinning Table by Rudee

































Dinning Table by Rudee



Coffee Table by Rudee



Coffee Table by Rudee





**Dinning Table Series** 

**Dinning Chair by Rudee**