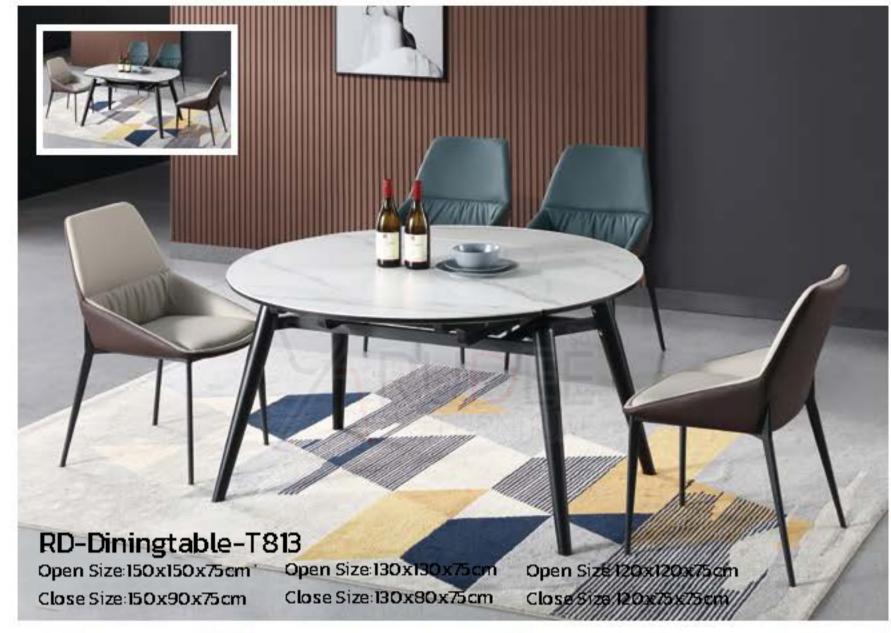

RD-Diningtable-T809
Open Size:135x135x75cm
Close Size:135x80x75cm

Minimal thickness and materials which almost merge into the mealwee.

This is what attention to detail means for
ALTMAR. Bound and lab le in a square opportungular version, with a lacquered
wooden frame, in an open-pope painted or
heat spected oak finish. Top in white acrylic stone op in marble.