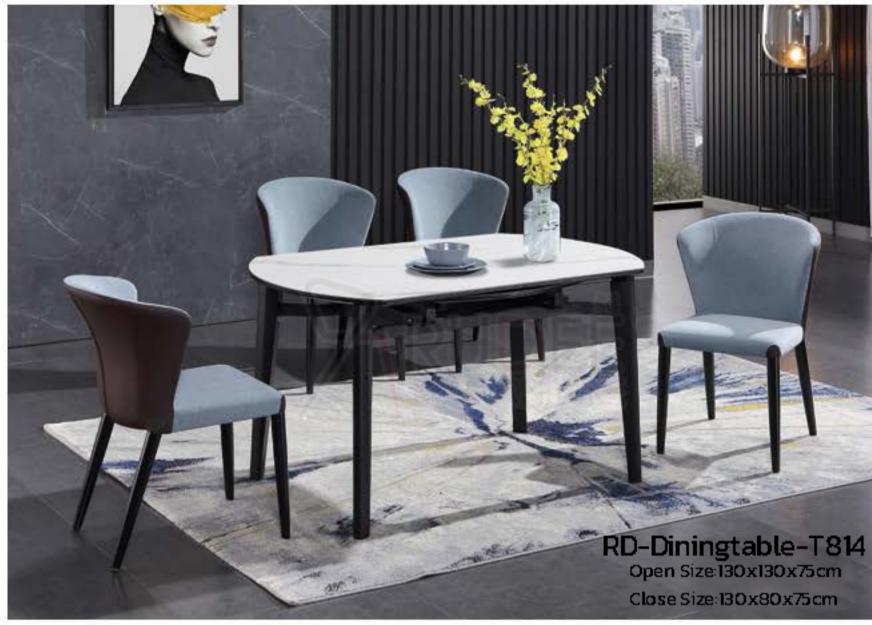

RD-Diningtable-T836 Open Size:140x130x75cm

Close Size: 140x80x75cm

WARM ATMOSPHERES