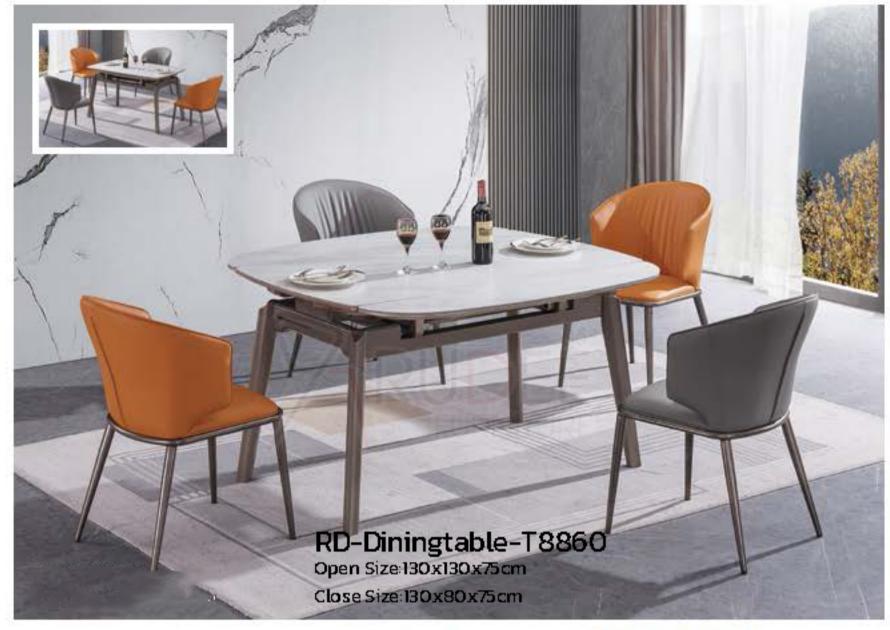

RD-Diningtable-T807 Size: (130-180)x80x75CM

RD-Diningtable-T8868 Size: Dia130x75CM , Dia15075CM

RD-Diningtable-T8708 Size: Dia130x75CM , Dia15075CM

RD-Diningtable-T8901 Size: Dia I30x75CM, Dia I50x75CM

Size: Dia 130x75CM, Dia 150x75CM