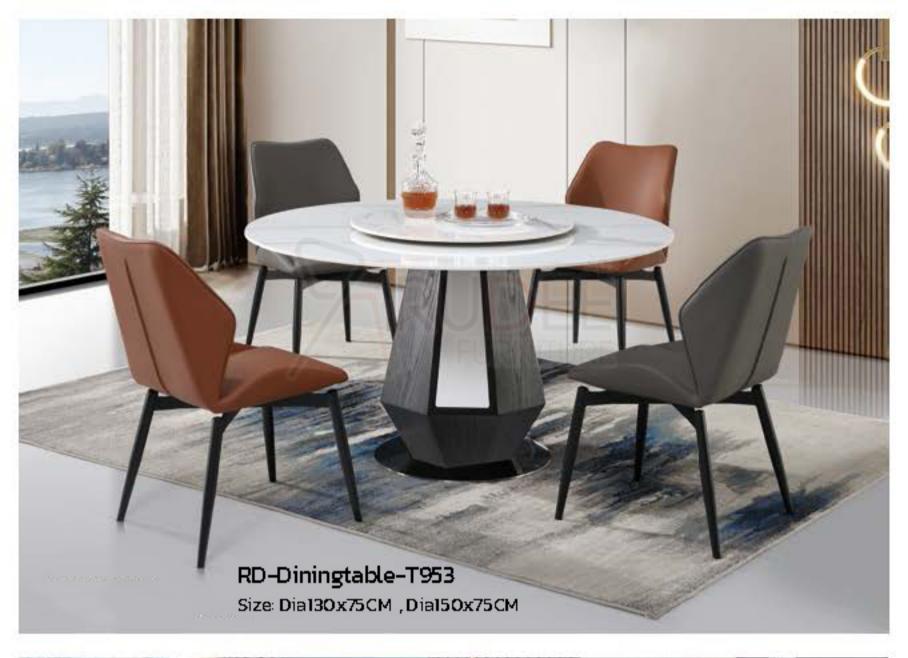

RD-Diningtable-T807 Size: (130-180)x80x75CM

RD-Diningtable-T8868 Size: Dia130x75CM , Dia15075CM

RD-Diningtable-T8708 Size: Dia130x75CM , Dia15075CM

RD-Diningtable-T8901 Size: Dia I30x75CM, Dia I50x75CM

Size: Dia 130x75CM, Dia 150x75CM