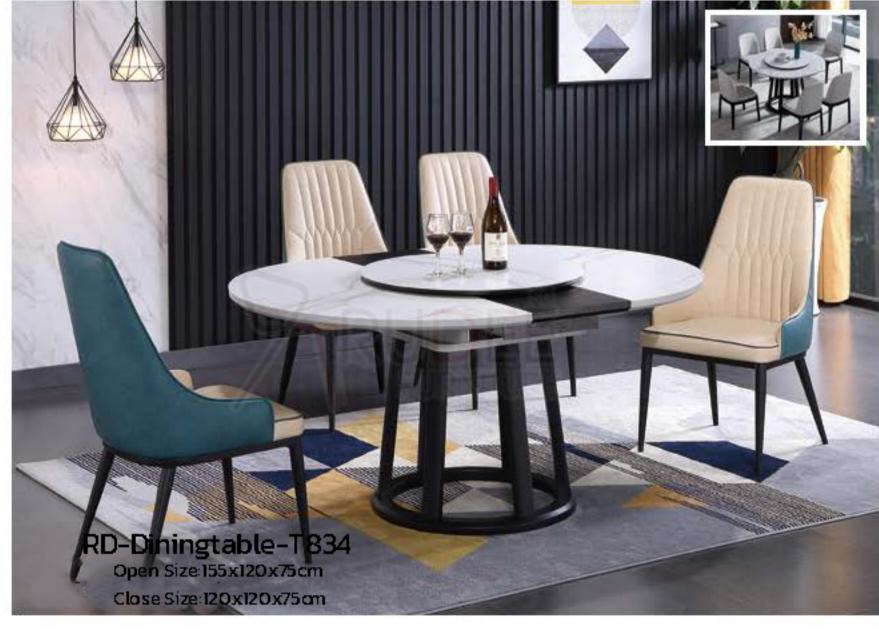

#### RD-Diningtable-T815 Open Size:140x130x75cm Close Size:140x80x75cm

Minimal thickness and materials which almost merge into themselves.

This is what attention to data I means for AINAR. Board available in a square or pectangular version, with a lacquered wooden frame, in an open-popular ted or heat spected oak finish. Top in white acrylic stone or in marble.