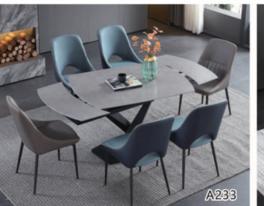

RD-Diningtable-T2674
Size: 140x80CM,, 160x80x75CM, 180x90x75CM



RD-Diningtable-T2981 Size: 140x80CM, 160x80x75CM, 180x90x75CM



RD-Diningtable-T9905 Size: 140x80CM, 160x80x75CM, 180x90x75CM



RD-Diningtable-T9906 Size: 140x80CM, 160x80x75CM, 180x90x75CM



RD-Diningtable-T2671 Size: 140x80CM, 160x80x75CM, 180x90x75CM



RD-Diningtable-T2682 Size: 140x80CM,, 160x80x75CM, 180x90x75CM



RD-Diningtable-T2680 Size: 140x80CM,, 160x80x75CM, 180x90x75CM



RD-Diningtable-T2672 Size: 140x80CM,, 160x80x75CM, 180x90x75CM



RD-Diningtable-T2670 Size: 140x80CM, 160x80x75CM, 180x90x75CM



RD-Diningtable-T2670 Size: 140x80CM, 160x80x75CM, 180x90x75CM



























































Dinning Table by Rudee



































Dinning Table by Rudee

































Dinning Table by Rudee



Coffee Table by Rudee



Coffee Table by Rudee





**Dinning Table Series** 

**Dinning Chair by Rudee**