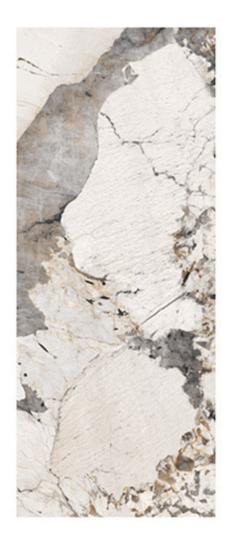

### **SLATE COLOR**

CHECK AT ALL LEVELS AND USE ENOUGH MATERIALS

Color: Stone-01 Size: 6mm. Color: Stone-02

Size: 6mm.

Color: Stone-03

Size: 6mm.

Color: Stone-04

Size: 6mm.

Color: Stone-05

Size: 6mm.

Color: Stone-06 Size: 6mm.

Originated from stone high and stone ทำจากวัสดุหินอ่อน คุณสมบัติแกร่งทนทาน