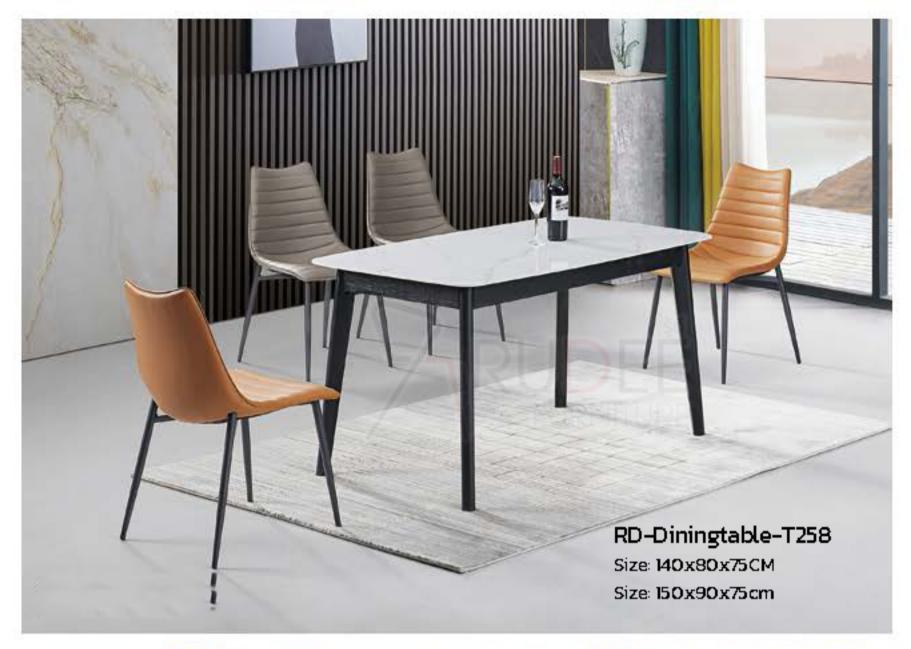

Size: I40x80x75CM Size: I50x90x75cm

RD-Diningtable-T805 Size: (120-180)x80x75CM

RD-Diningtable-T806 Size: (120-180)x80x75CM

Minimal thickness and matgriels which almost magge into themselves.

This is what attention to detail means for
ALIVAR. Bound evailable in a square opportungular agesion, with a lacqueped
wooden frame, in an open-pope painted or
heat spected oak fixish. Top in whiteacrylic stone or in mapble.