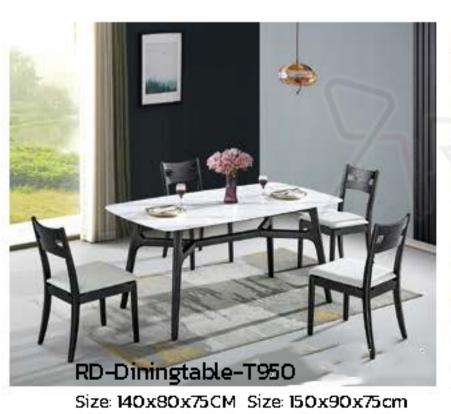

WARM ATMOSPHERES

#### RD-Diningtable-T815 Open Size:140x130x75cm Close Size:140x80x75cm













Minimal thickness and materials which almost merge into themselves.

This is what attention to data I means for AINAR. Board available in a square or pectangular version, with a lacquered wooden frame, in an open-popular ted or heat spected oak finish. Top in white acrylic stone or in marble.



RD-Diningtable-T809
Open Size:135x135x75cm
Close Size:135x80x75cm

























Minimal thickness and materials which almost merge into the mealwee.

This is what attention to detail means for
ALTMAR. Bound and lab le in a square opportungular version, with a lacquered
wooden frame, in an open-pope painted or
heat spected oak finish. Top in white acrylic stone op in marble.



















Size: I40x80x75CM Size: I50x90x75cm





RD-Diningtable-T805 Size: (120-180)x80x75CM



RD-Diningtable-T806 Size: (120-180)x80x75CM

Minimal thickness and matgriels which almost magge into themselves.

This is what attention to detail means for
ALIVAR. Bound evailable in a square opportungular agesion, with a lacqueped
wooden frame, in an open-pope painted or
heat spected oak fixish. Top in whiteacrylic stone or in mapble.





RD-Diningtable-T807 Size: (130-180)x80x75CM

















RD-Diningtable-T8868 Size: Dia130x75CM , Dia15075CM



RD-Diningtable-T8708 Size: Dia130x75CM , Dia15075CM





RD-Diningtable-T8901 Size: Dia I30x75CM, Dia I50x75CM



Size: Dia 130x75CM, Dia 150x75CM



RD-Diningtable-T8902 Size: Dia I30x75CM, Dia I50x75CM



RD-Diningtable-T8903 Size: Dia I30x75CM