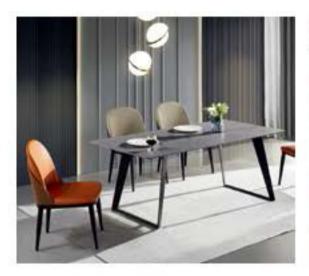

RD-Diningtable-T836 Open Size:140x130x75cm

Close Size: 140x80x75cm

WARM ATMOSPHERES