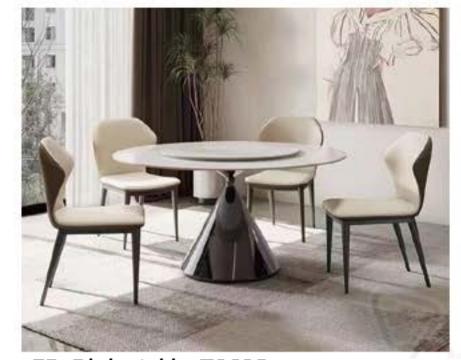

en-pope painted or
heat spected oak finish. Top in white acrylic stone op in marble.



















Size: I40x80x75CM Size: I50x90x75cm





RD-Diningtable-T805 Size: (120-180)x80x75CM



RD-Diningtable-T806 Size: (120-180)x80x75CM

Minimal thickness and matgriels which almost magge into themselves.

This is what attention to detail means for
ALIVAR. Bound evailable in a square opportungular agesion, with a lacqueped
wooden frame, in an open-pope painted or
heat spected oak fixish. Top in whiteacrylic stone or in mapble.





RD-Diningtable-T807 Size: (130-180)x80x75CM

















RD-Diningtable-T8868 Size: Dia130x75CM , Dia15075CM



RD-Diningtable-T8708 Size: Dia130x75CM , Dia15075CM





RD-Diningtable-T8901 Size: Dia I30x75CM, Dia I50x75CM



Size: Dia 130x75CM, Dia 150x75CM



RD-Diningtable-T8902 Size: Dia I30x75CM, Dia I50x75CM



RD-Diningtable-T8903 Size: Dia I30x75CM, Dia I50x75CM



RD-Diningtable-T8905 Size: Dia 130x75CM, Dia 150x75CM



RD-Diningtable-T8906 Size: Dia I30x75CM, Dia I50x75CM



RD-Diningtable-T8908 Size: Dia I30x75CM, Dia I50x75CM



RD-Diningtable-T8909 Size: Dia 130x75CM, Dia 150x75CM



RD-Diningtable-T8910 Size: Dia 130x75CM, Dia 150x75CM



RD-Diningtable-T8912 Size: Dia I30x75CM, Dia I50x75CM



aRD-Diningtable-T8913 Size: Dia 130x75CM, Dia 150x75CM



RD-Diningtable-T8915 Size: Dia 130x75CM, Dia 150x75CM



RD-Diningtable-T9907

Size: (110-140)x70x75CM, (120-150)x80x75CM, (150-180)x90x75CM



RD-Diningtable-T9908

Size: (110-140)x70x75CM,(120-150)x80x75CM, (150-180)x90x75CM









RD-Diningtable-T9909

Size: (140-200)x70x75CM, (