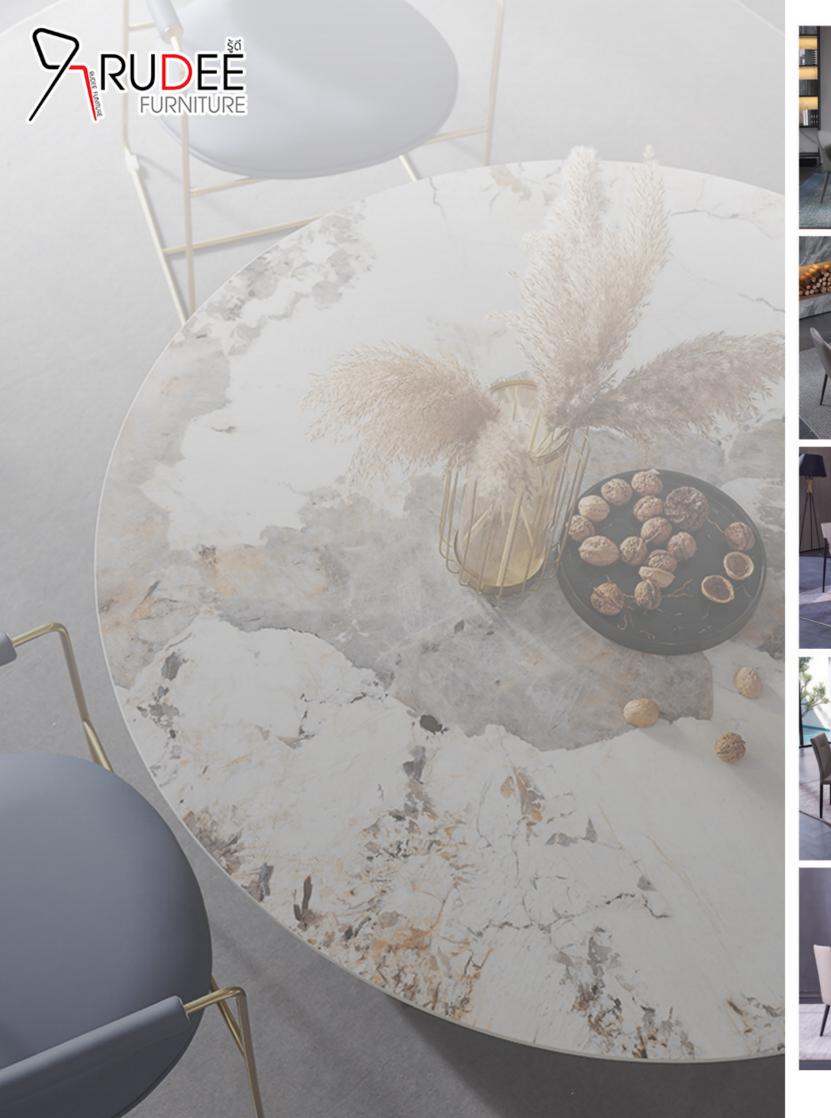

75CM



RD-Diningtable-T2674
Size: 140x80CM,, 160x80x75CM, 180x90x75CM



RD-Diningtable-T2981 Size: 140x80CM, 160x80x75CM, 180x90x75CM



RD-Diningtable-T9905 Size: 140x80CM, 160x80x75CM, 180x90x75CM



RD-Diningtable-T9906 Size: 140x80CM, 160x80x75CM, 180x90x75CM



RD-Diningtable-T2671 Size: 140x80CM, 160x80x75CM, 180x90x75CM



RD-Diningtable-T2682 Size: 140x80CM,, 160x80x75CM, 180x90x75CM



RD-Diningtable-T2680 Size: 140x80CM,, 160x80x75CM, 180x90x75CM



RD-Diningtable-T2672 Size: 140x80CM,, 160x80x75CM, 180x90x75CM



RD-Diningtable-T2670 Size: 140x80CM, 160x80x75CM, 180x90x75CM



RD-Diningtable-T2670 Size: 140x80CM, 160x80x75CM, 180x90x75CM



























































Dinning Table by Rudee



































Dinning Table by Rudee

































Dinning Table by Rudee



Coffee Table by Rudee



Coffee Table by Rudee





**Dinning Table Series** 

**Dinning Chair by Rudee**