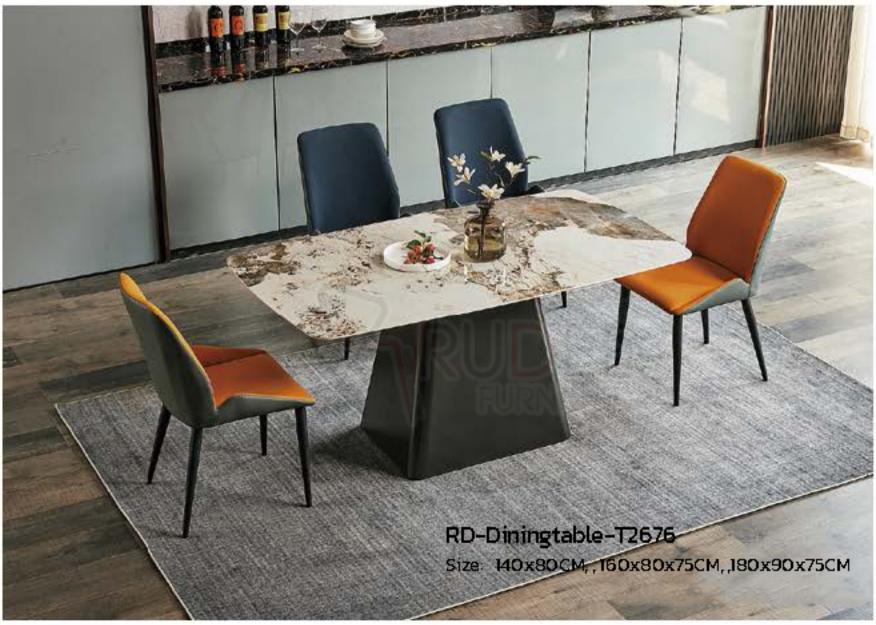

RD-Diningtable-T2673 Size: 140x80CM,160x80x75CM,180x90x75CM

RD-Diningtable-T2690 Size: 140x80CM, 160x80x75CM, 180x90x75CM

RD-Diningtable-T2674
Size: 140x80CM,, 160x80x75CM, 180x90x75CM

RD-Diningtable-T2981 Size: 140x80CM, 160x80x75CM, 180x90x75CM