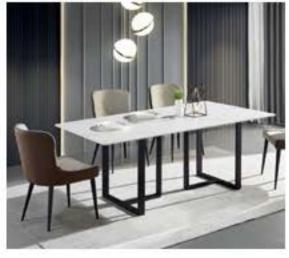

#### RD-Diningtable-T815 Open Size:140x130x75cm Close Size:140x80x75cm

Minimal thickness and materials which almost merge into themselves.

This is what attention to data I means for AINAR. Board available in a square or pectangular version, with a lacquered wooden frame, in an open-popular ted or heat spected oak finish. Top in white acrylic stone or in marble.