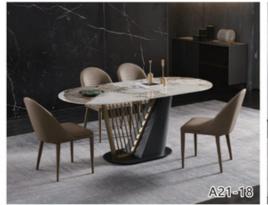

RD-Diningtable-T807 Size: (130-180)x80x75CM

RD-Diningtable-T8868 Size: Dia130x75CM , Dia15075CM

RD-Diningtable-T8708 Size: Dia130x75CM , Dia15075CM

RD-Diningtable-T8901 Size: Dia I30x75CM, Dia I50x75CM

Size: Dia 130x75CM, Dia 150x75CM