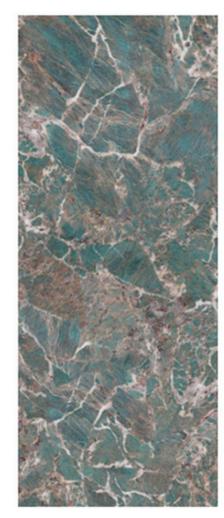

### **SLATE COLOR**

CHECK AT ALL LEVELS AND USE ENOUGH MATERIALS

Color: Stone-01 Size: 6mm. Color: Stone-02

Size: 6mm.

Color: Stone-03

Size: 6mm.

Color: Stone-04

Size: 6mm.

Color: Stone-05

Size: 6mm.

Color: Stone-06 Size: 6mm.

Originated from stone high and stone ทำจากวัสดุหินอ่อน คุณสมบัติแกร่งทนทาน