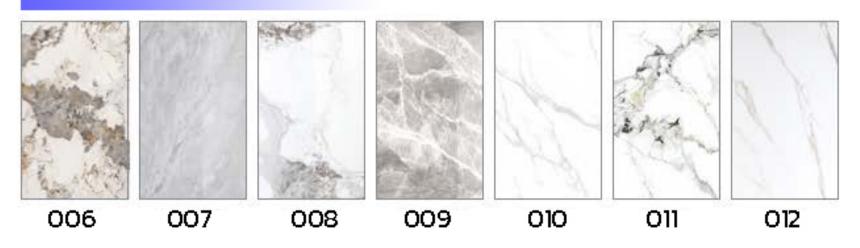

### **SLATE COLOR**

CHECK AT ALL LEVELS AND USE ENOUGH MATERIALS

Color: Stone-01 Size: 6mm. Color: Stone-02

Size: 6mm.

Color: Stone-03

Size: 6mm.

Color: Stone-04

Size: 6mm.

Color: Stone-05

Size: 6mm.

Color: Stone-06 Size: 6mm.

Originated from stone high and stone ทำจากวัสดุหินอ่อน คุณสมบัติแกร่งทนทาน