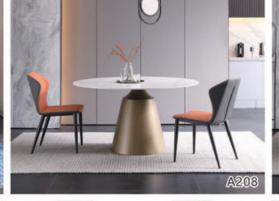

RD-Diningtable-T807 Size: (130-180)x80x75CM

RD-Diningtable-T8868 Size: Dia130x75CM , Dia15075CM

RD-Diningtable-T8708 Size: Dia130x75CM , Dia15075CM

RD-Diningtable-T8901 Size: Dia I30x75CM, Dia I50x75CM

Size: Dia 130x75CM, Dia 150x75CM