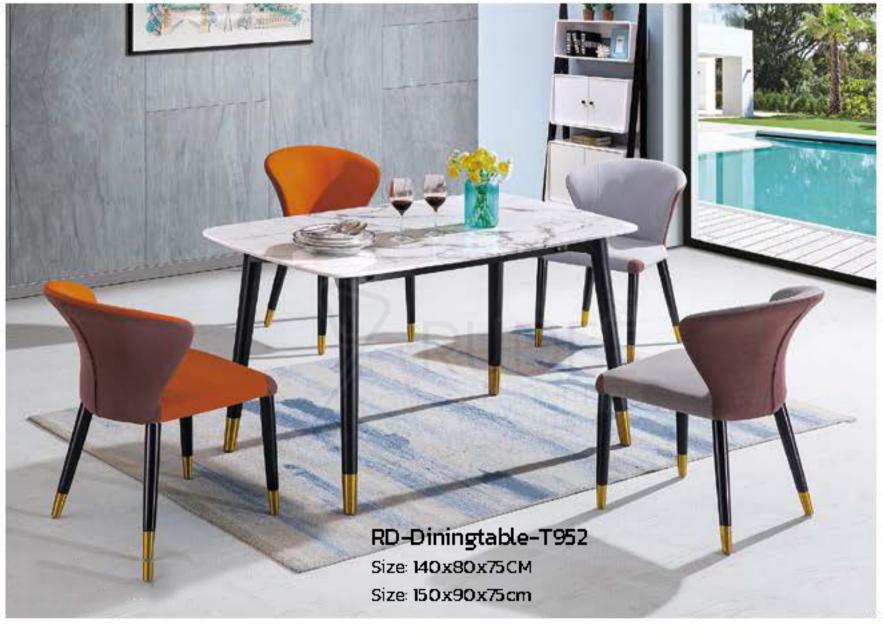

WARM ATMOSPHERES

#### RD-Diningtable-T815 Open Size:140x130x75cm Close Size:140x80x75cm













Minimal thickness and materials which almost merge into themselves.

This is what attention to data I means for AINAR. Board available in a square or pectangular version, with a lacquered wooden frame, in an open-popular ted or heat spected oak finish. Top in white acrylic stone or in marble.



RD-Diningtable-T809
Open Size:135x135x75cm
Close Size:135x80x75cm

























Minimal thickness and materials which almost merge into the mealwee.

This is what attention to detail means for
ALTMAR. Bound and lab le in a square opportungular version, with a lacquered
wooden frame, in an open-pope painted or
heat spected oak finish. Top in white acrylic stone op in marble.



















Size: I40x80x75CM Size: I50x90x75cm





RD-Diningtable-T805 Size: (120-180)x80x75CM



RD-Diningtable-T806 Size: (120-180)x80x75CM

Minimal thickness and matgriels which almost magge into themselves.

This is what attention to detail means for
ALIVAR. Bound evailable in a square opportungular agesion, with a lacqueped
wooden frame, in an open-pope painted or
heat spected oak fixish. Top in whiteacrylic stone or in mapble.





RD-Diningtable-T807 Size: (130-180)x80x75CM

















RD-Diningtable-T8868 Size: Dia130x75CM , Dia15075CM



RD-Diningtable-T8708 Size: Dia130x75CM , Dia15075CM





RD-Diningtable-T8901 Size: Dia I30x75CM, Dia I50x75CM



Size: Dia 130x75CM, Dia 150x75CM



RD-Diningtable-T8902 Size: Dia I30x75CM, Dia I50x75CM



RD-Diningtable-T8903 Size: Dia