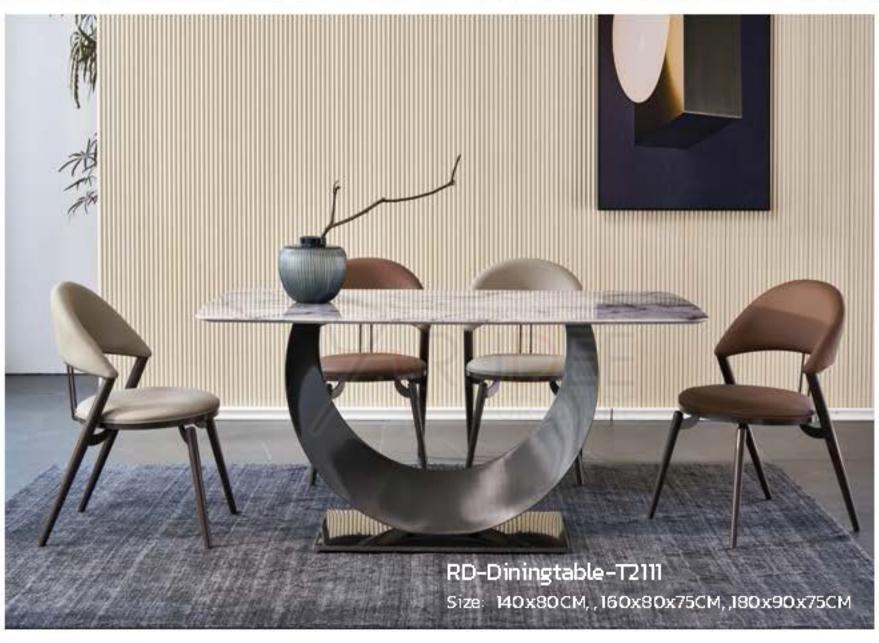

RD-Diningtable-T8885 Size: 140x80CM, 160x80x75CM, 180x90x75CM

RD-Diningtable-T2110 Size: 140x80CM, 160x80x75CM, 180x90x75CM

RD-Diningtable-T9902 Size: 140x80CM,, 160x80x75CM, 180x90x75CM

RD-Diningtable-T8887 Size: 140x80CM, 160x80x75CM, 180x90x75CM