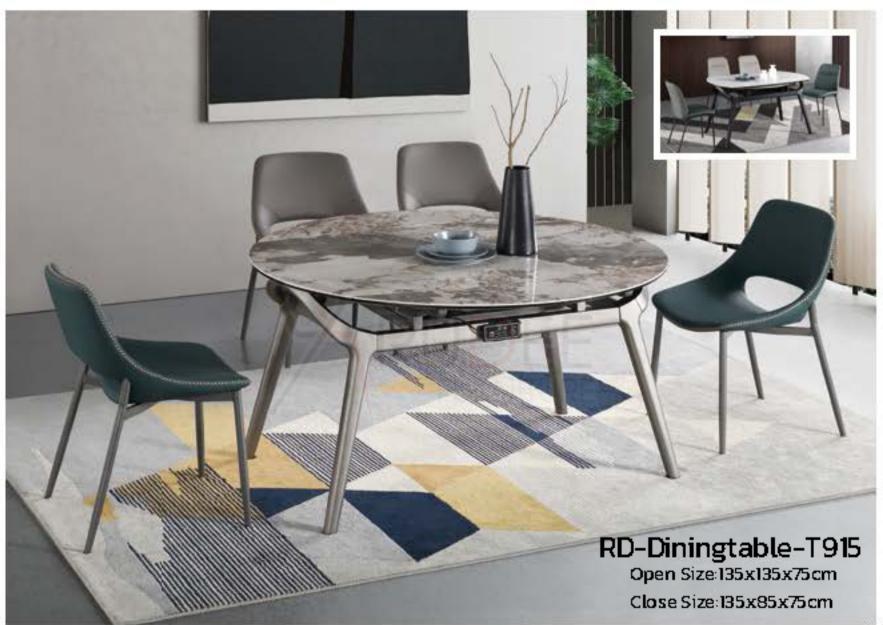

in casa il contatto con la natura, ispirato si grandi orizzonii del palesaggio che di circonda. Una casa studiata per exporre arredi e oggatti con sfurnature di colori caldi che rendono suggesti volli ambiente progettato, senza mai perdere di vista l'amnonia dell'insiema.

#### WARM ATMOSPHERES

L'uso del legno, della pietra, in ampiesuperli di riporta in casa il contatto con la natura, i ispirato si grandi orizzonii del paesaggio che ci di conda. Una casa studiata per esporte amedi e oggetti con sfurnature di odori caldi che rendono suggesti voli "ambiente progettato, senza mai perdere di vista l'"amnona delli" insieme.



RD-Diningtable-T836 Open Size:140x130x75cm

Close Size: 140x80x75cm









WARM ATMOSPHERES

#### RD-Diningtable-T815 Open Size:140x130x75cm Close Size:140x80x75cm













Minimal thickness and materials which almost merge into themselves.

This is what attention to data I means for AINAR. Board available in a square or pectangular version, with a lacquered wooden frame, in an open-popular ted or heat spected oak finish. Top in white acrylic stone or in marble.



RD-Diningtable-T809
Open Size:135x135x75cm
Close Size:135x80x75cm

























Minimal thickness and materials which almost merge into the mealwee.

This is what attention to detail means for
ALTMAR. Bound and lab le in a square opportungular version, with a lacquered
wooden frame, in an open-pope painted or
heat spected oak finish. Top in white acrylic stone op in marble.



















Size: I40x80x75CM Size: I50x90x75cm





RD-Diningtable-T805 Size: (120-180)x80x75CM