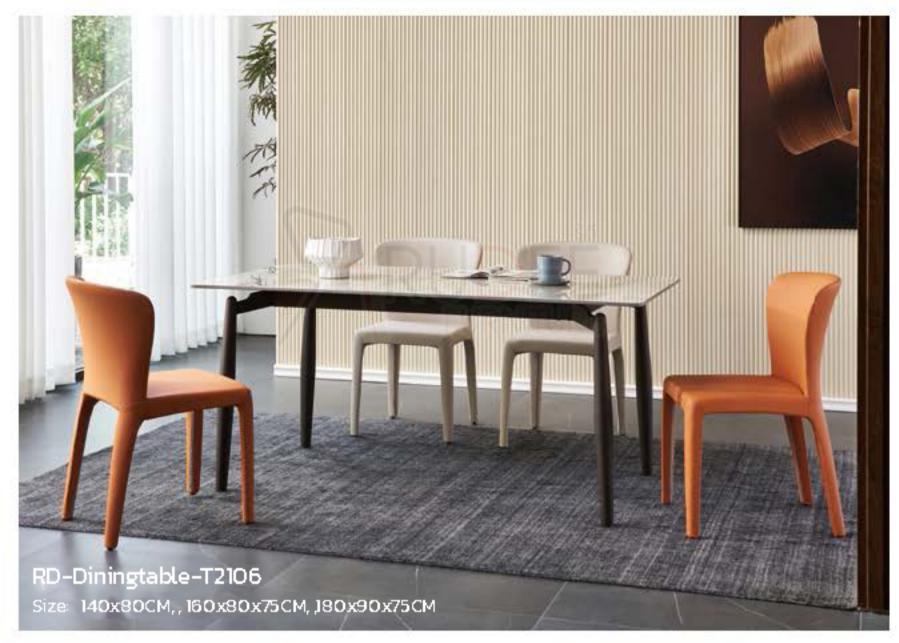

RD-Diningtable-T2108
Size: 140x80CM, 160x80x75CM, 180x90x75CM

RD-Diningtable-T9903 Size: 140x80CM, 160x80x75CM, 180x90x75CM

RD-Diningtable-T2112
Size: 150x80CM

RD-Diningtable-T2678
Size: 140x80CM, 150x80CM, 180x90x75CM