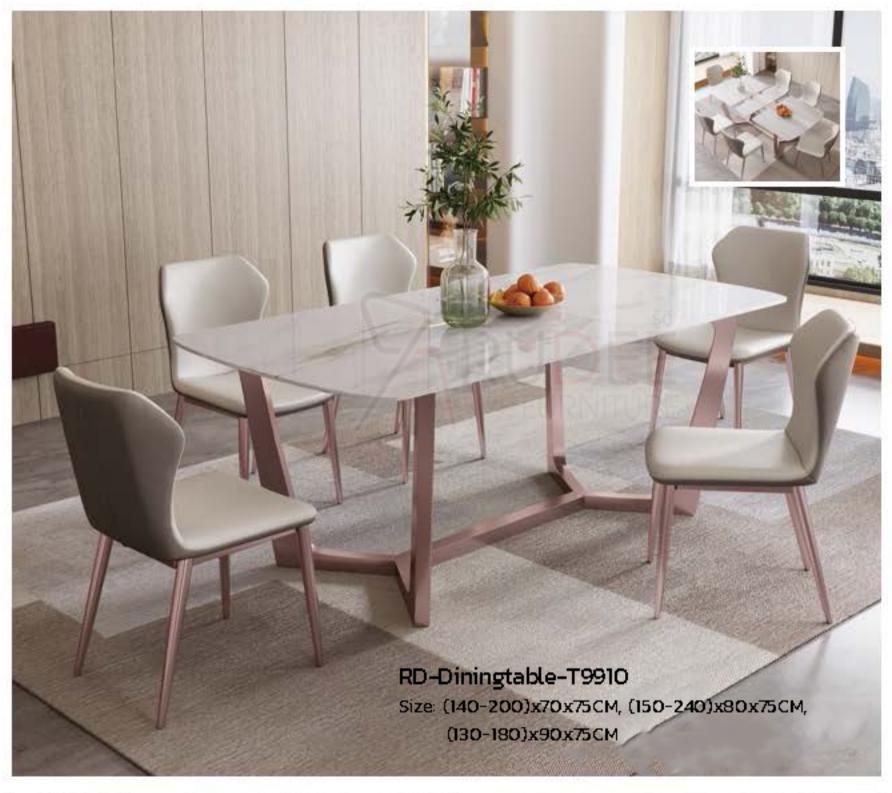

Size: (110-140)x70x75CM,(120-150)x80x75CM, (150-180)x90x75CM

RD-Diningtable-T9909

Size: (140-200)x70x75CM, (150-240)x80x75CM, (130-180)x90x75CM

RD-Diningtable-T8826

Size: Dia130x75CM,
Dia150x75CM,
Dia150x75CM