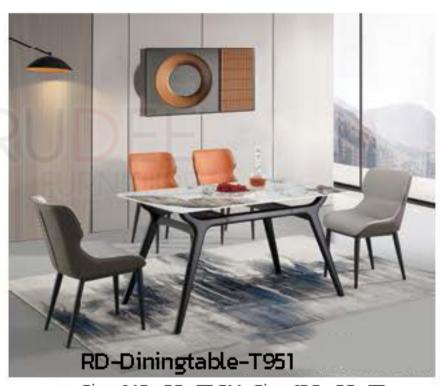

ATMOSPHERES

#### RD-Diningtable-T815 Open Size:140x130x75cm Close Size:140x80x75cm













Minimal thickness and materials which almost merge into themselves.

This is what attention to data I means for AINAR. Board available in a square or pectangular version, with a lacquered wooden frame, in an open-popular ted or heat spected oak finish. Top in white acrylic stone or in marble.



RD-Diningtable-T809
Open Size:135x135x75cm
Close Size:135x80x75cm

























Minimal thickness and materials which almost merge into the mealwee.

This is what attention to detail means for
ALTMAR. Bound and lab le in a square opportungular version, with a lacquered
wooden frame, in an open-pope painted or
heat spected oak finish. Top in white acrylic stone op in marble.



















Size: I40x80x75CM Size: I50x90x75cm





RD-Diningtable-T805 Size: (120-180)x80x75CM



RD-Diningtable-T806 Size: (120-180)x80x75CM

Minimal thickness and matgriels which almost magge into themselves.

This is what attention to detail means for
ALIVAR. Bound evailable in a square opportungular agesion, with a lacqueped
wooden frame, in an open-pope painted or
heat spected oak fixish. Top in whiteacrylic stone or in mapble.





RD-Diningtable-T807 Size: (130-180)x80x75CM

















RD-Diningtable-T8868 Size: Dia130x75CM , Dia15075CM



RD-Diningtable-T8708 Size: Dia130x75CM , Dia15075CM





RD-Diningtable-T8901 Size: Dia I30x75CM, Dia I50x75CM



Size: Dia 130x75CM, Dia 150x75CM



RD-Diningtable-T8902 Size: Dia I30x75CM, Dia I50x75CM



RD-Diningtable-T8903 Size: Dia I30x75CM, Di