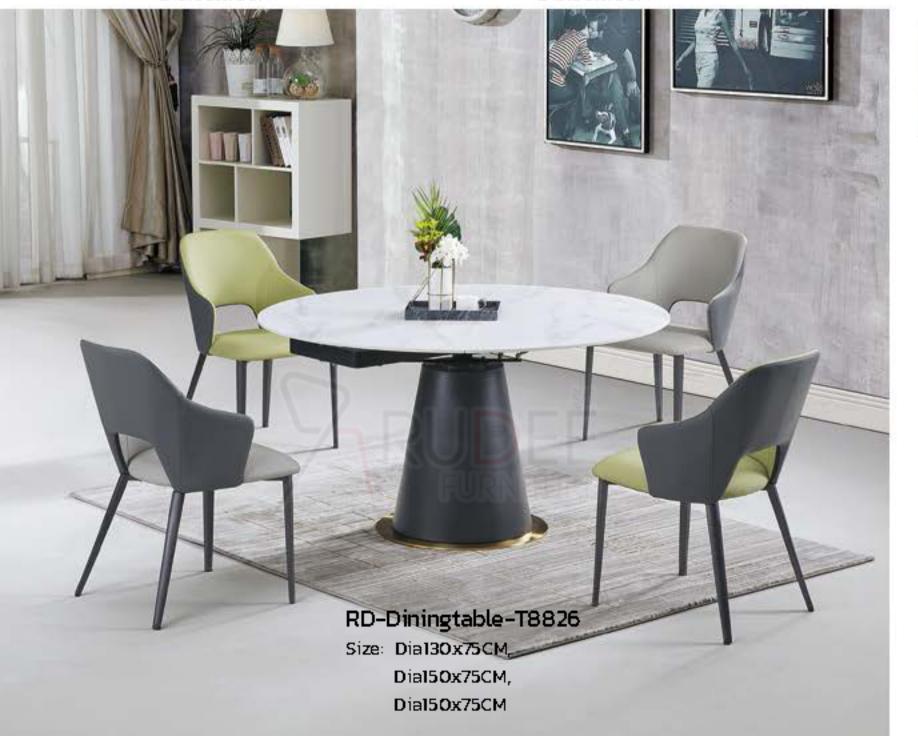

Size: (110-140)x70x75CM,(120-150)x80x75CM, (150-180)x90x75CM

RD-Diningtable-T9909

Size: (140-200)x70x75CM, (150-240)x80x75CM, (130-180)x90x75CM

RD-Diningtable-T8826

Size: Dia130x75CM,
Dia150x75CM,
Dia150x75CM

RD-Diningtable-T8826

Size: Dia130x75CM,
Dia150x75CM,
Dia150x75CM

RD-Diningtable-T8826

Size: Dia130x75CM, , Dia150x75CM, , Dia150x75CM

RD-Diningtable-T9901 Size: 140x80CM,, 160x80x75CM, 180x90x75CM

RD-Diningtable-T1082 Size: 150x80CM, 180x90x75CM