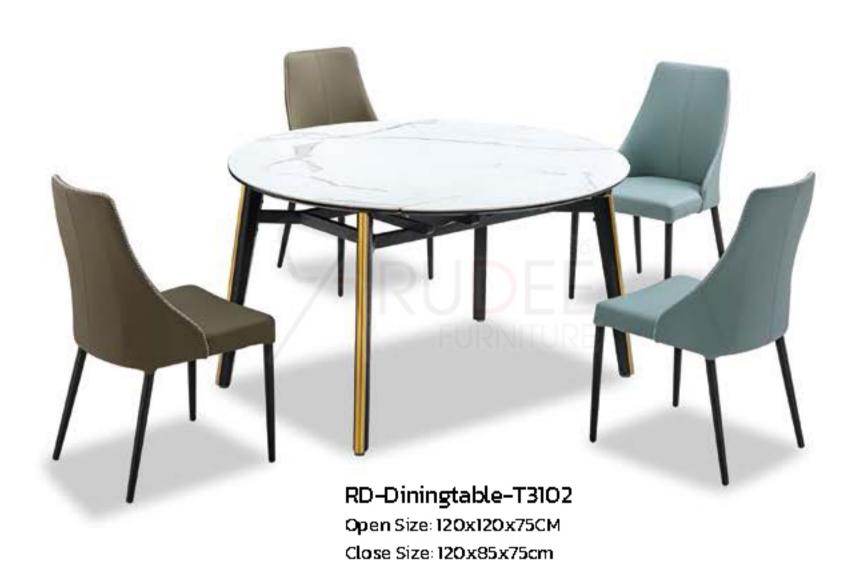

Size: I40x80x75CM Size: I50x90x75cm

RD-Diningtable-T805 Size: (120-180)x80x75CM

RD-Diningtable-T806 Size: (120-180)x80x75CM

Minimal thickness and matgriels which almost magge into themselves.

This is what attention to detail means for
ALIVAR. Bound evailable in a square opportungular agesion, with a lacqueped
wooden frame, in an open-pope painted or
heat spected oak fixish. Top in whiteacrylic stone or in mapble.