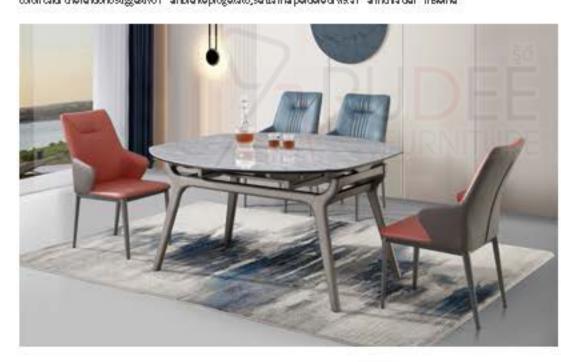

RD-Diningtable-T836 Open Size:140x130x75cm

Close Size: 140x80x75cm

WARM ATMOSPHERES