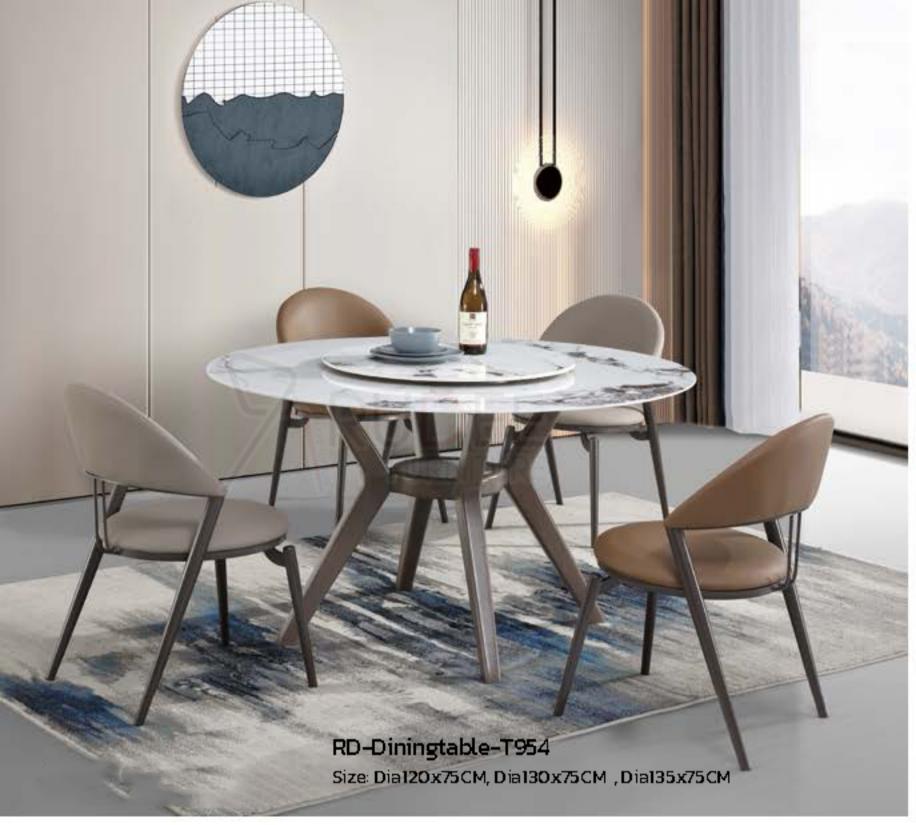

RD-Diningtable-T8902 Size: Dia I30x75CM, Dia I50x75CM

RD-Diningtable-T8903 Size: Dia I30x75CM, Dia I50x75CM

RD-Diningtable-T8905 Size: Dia 130x75CM, Dia 150x75CM

RD-Diningtable-T8906 Size: Dia I30x75CM, Dia I50x75CM