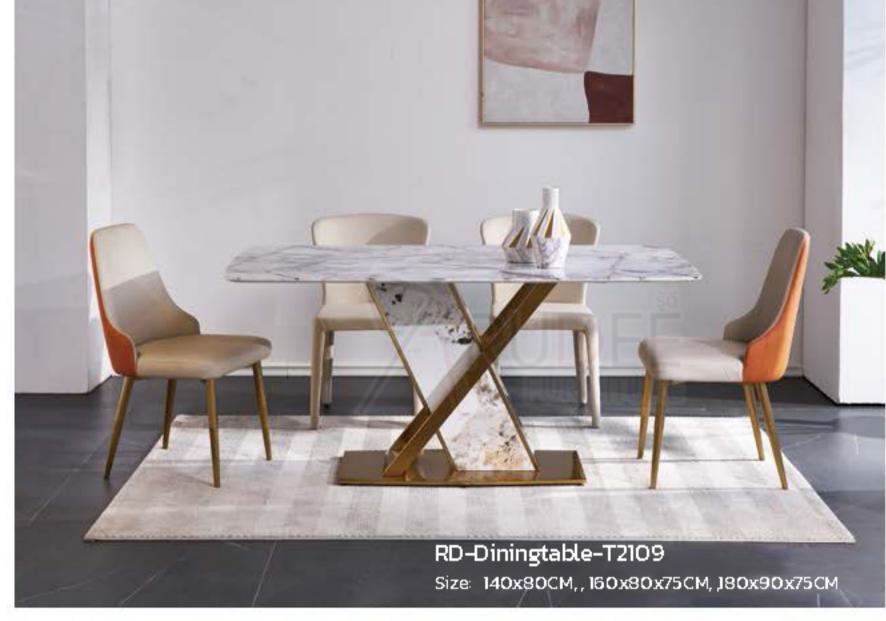

RD-Diningtable-T2108
Size: 140x80CM, 160x80x75CM, 180x90x75CM

RD-Diningtable-T9903 Size: 140x80CM, 160x80x75CM, 180x90x75CM

RD-Diningtable-T2112
Size: 150x80CM

RD-Diningtable-T2678
Size: 140x80CM, 150x80CM, 180x90x75CM