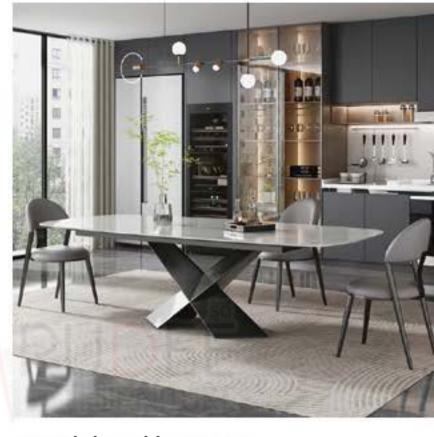

#### RD-Diningtable-T815 Open Size:140x130x75cm Close Size:140x80x75cm

Minimal thickness and materials which almost merge into themselves.

This is what attention to data I means for AINAR. Board available in a square or pectangular version, with a lacquered wooden frame, in an open-popular ted or heat spected oak finish. Top in white acrylic stone or in marble.