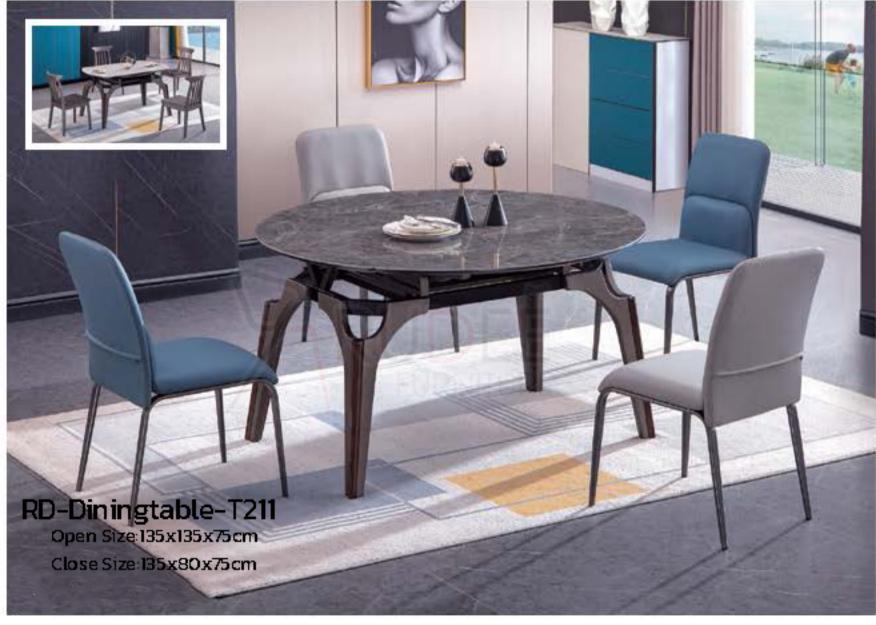

ura, i ispirato si grandi orizzonii del paesaggio che ci di conda. Una casa studiata per esporte amedi e oggetti con sfurnature di odori caldi che rendono suggesti voli "ambiente progettato, senza mai perdere di vista l'"amnona delli" insieme.



RD-Diningtable-T836 Open Size:140x130x75cm

Close Size: 140x80x75cm









WARM ATMOSPHERES

#### RD-Diningtable-T815 Open Size:140x130x75cm Close Size:140x80x75cm













Minimal thickness and materials which almost merge into themselves.

This is what attention to data I means for AINAR. Board available in a square or pectangular version, with a lacquered wooden frame, in an open-popular ted or heat spected oak finish. Top in white acrylic stone or in marble.



RD-Diningtable-T809
Open Size:135x135x75cm
Close Size:135x80x75cm

























Minimal thickness and materials which almost merge into the mealwee.

This is what attention to detail means for
ALTMAR. Bound and lab le in a square opportungular version, with a lacquered
wooden frame, in an open-pope painted or
heat spected oak finish. Top in white acrylic stone op in marble.



















Size: I40x80x75CM Size: I50x90x75cm





RD-Diningtable-T805 Size: (120-180)x80x75CM



RD-Diningtable-T806 Size: (120-180)x80x75CM

Minimal thickness and matgriels which almost magge into themselves.

This is what attention to detail means for
ALIVAR. Bound evailable in a square opportungular agesion, with a lacqueped
wooden frame, in an open-pope painted or
heat spected oak fixish. Top in whiteacrylic stone or in mapble.





RD-Diningtable-T807 Size: (130-180)x80