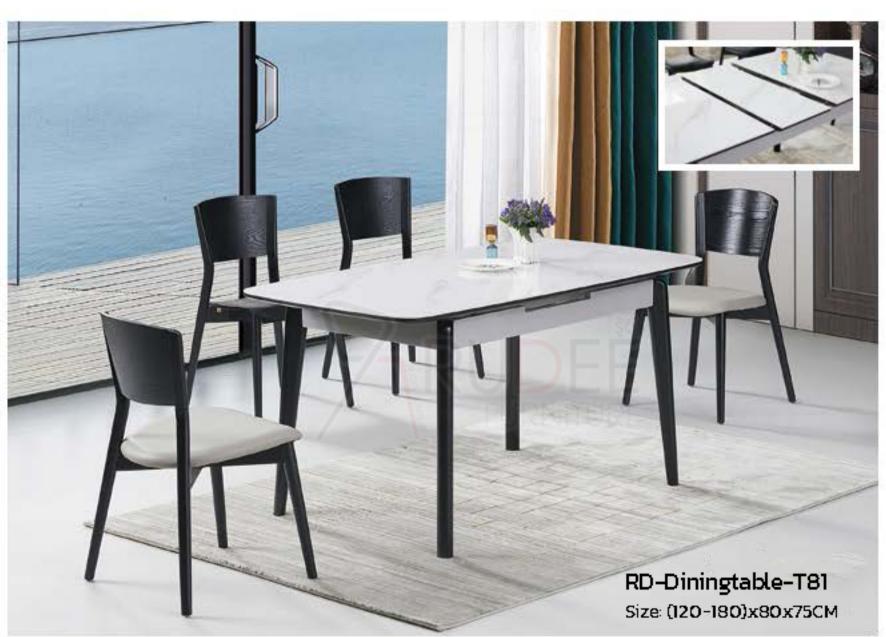

Size: I40x80x75CM Size: I50x90x75cm

RD-Diningtable-T805 Size: (120-180)x80x75CM

RD-Diningtable-T806 Size: (120-180)x80x75CM

Minimal thickness and matgriels which almost magge into themselves.

This is what attention to detail means for
ALIVAR. Bound evailable in a square opportungular agesion, with a lacqueped
wooden frame, in an open-pope painted or
heat spected oak fixish. Top in whiteacrylic stone or in mapble.