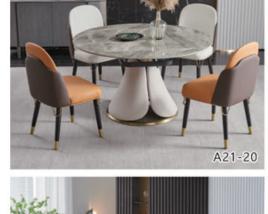

RD-Diningtable-T807 Size: (130-180)x80x75CM

RD-Diningtable-T8868 Size: Dia130x75CM , Dia15075CM

RD-Diningtable-T8708 Size: Dia130x75CM , Dia15075CM

RD-Diningtable-T8901 Size: Dia I30x75CM, Dia I50x75CM

Size: Dia 130x75CM, Dia 150x75CM