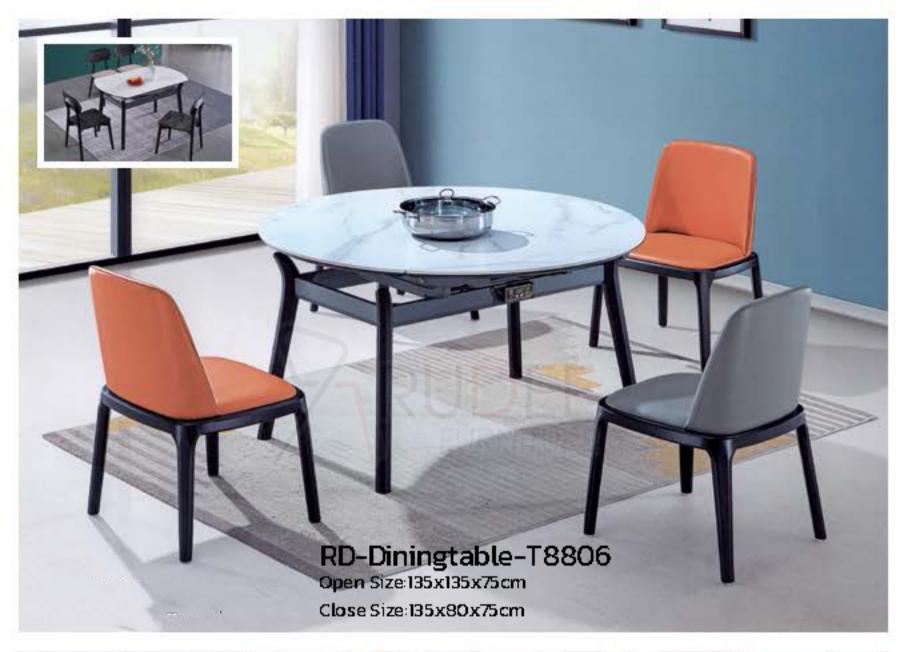

RD-Diningtable-T809
Open Size:135x135x75cm
Close Size:135x80x75cm

Minimal thickness and materials which almost merge into the mealwee.

This is what attention to detail means for
ALTMAR. Bound and lab le in a square opportungular version, with a lacquered
wooden frame, in an open-pope painted or
heat spected oak finish. Top in white acrylic stone op in marble.