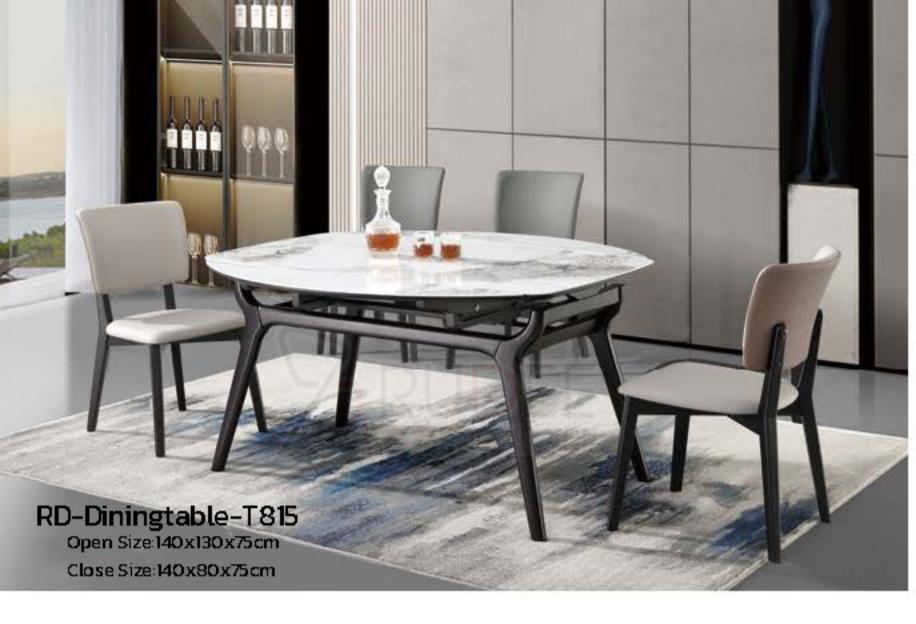

#### RD-Diningtable-T815 Open Size:140x130x75cm Close Size:140x80x75cm

Minimal thickness and materials which almost merge into themselves.

This is what attention to data I means for AINAR. Board available in a square or pectangular version, with a lacquered wooden frame, in an open-popular ted or heat spected oak finish. Top in white acrylic stone or in marble.