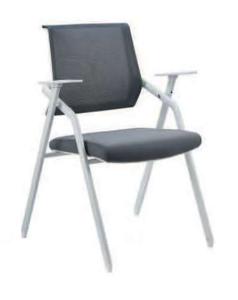

# **Training Lecture Chair**

The New Series

Inhibitanuos Insuto

ออกแบบที่นั่งขนาดพอดีรองรับ ท่านั่งตามหลักสรีระศาตร์

Designer.

เลือกใช้ฟองน้ำหนาแน่นสูง หยืดหยุ่นสูง นั่งนุ่มสบาย

ขนาดสัดส่วนเก้าอี้ออกแบบ ชิ้นส่วนแต่ละจุดให้รองรับ ซัพพอทส่วนหลังการใช้งานได้จริง

### Product Detailing