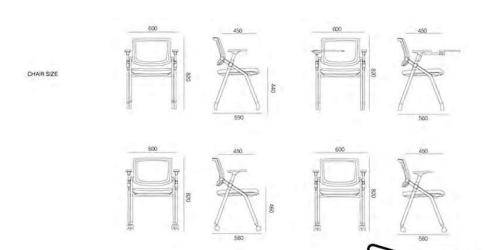

leisurely and comfortable mood is fully reflected in this kind of







# Diara

BG-810



#### **Product Detailing**





#### CREATE THE HIGH QUALITY OFFICE ENVIRONMENT

Get rid of stereotype working state, to stand or to sit.or drink the tea, or talk with visitor, enjoy the office life.



# Daphre BG-966









# HANNO













# Athera BG-017



# Product Detailing TOP SIZE L1500 (750 ) \*W650mm L1200-1600\*W400-600mm L750 mm H750mm















# Eiffel เก้าอี้เลคเชอร์



### **Product Detail**

STACKABLE







# **UNIQUE ENERGY**

PROFESSIONAL OFFICE

We are always looking for an appropriate way to release the unique energy contained in each heart, whether it is fashion or sexy, passion or tranquility, everything is as you think.





## **Product Detail**

STACKABLE













Our innovative designs and colour combinations will inject new life into your work spaces and the selection of Hulliang Furniture will have a modern reflection of your personality





Model: 299

















Model: 1005

Model: 1005







Model: 1005

# Design

Minimalist

Elegance and fashion harmonious coexist, exquisite and fucury freely demonstrate; superb nobility is represented in different space angles; to feel the greeful manner of top quality, and the classic meaning.



## CASTING CLASSIC

We design chairs that meets the needs of today's offices that are minimalistic, practical and able to provide you endless comfort with an added advantage of beautification in your office space







Model: 1005-1









## IDEAL WORKING SPACE

Brand-new shaping design, perfect