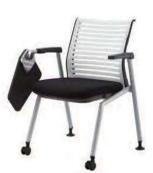

# **Training Lecture Chair**

The New Series

Inhibitanuos Insuto

ออกแบบที่นั่งขนาดพอดีรองรับ ท่านั่งตามหลักสรีระศาตร์

Designer.

เลือกใช้ฟองน้ำหนาแน่นสูง หยืดหยุ่นสูง นั่งนุ่มสบาย

ขนาดสัดส่วนเก้าอี้ออกแบบ ชิ้นส่วนแต่ละจุดให้รองรับ ซัพพอทส่วนหลังการใช้งานได้จริง

### Product Detailing