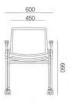

#### **Product Detailing**

# Product Detailing TOP SIZE L1500 (750 ) \*W650mm L1200-1600\*W400-600mm L750 mm H750mm