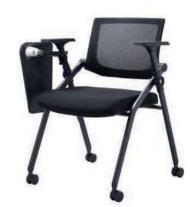

# **Training Lecture Chair**

The New Series

Inhibitanuos Insuto

ออกแบบที่นั่งขนาดพอดีรองรับ ท่านั่งตามหลักสรีระศาตร์

Designer.

เลือกใช้ฟองน้ำหนาแน่นสูง หยืดหยุ่นสูง นั่งนุ่มสบาย

ขนาดสัดส่วนเก้าอี้ออกแบบ ชิ้นส่วนแต่ละจุดให้รองรับ ซัพพอทส่วนหลังการใช้งานได้จริง

### Product Detailing