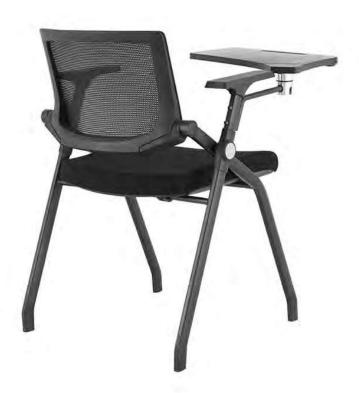

# **Training Lecture Chair**

The New Series

Inhibitanuos Insuto

ออกแบบที่นั่งขนาดพอดีรองรับ ท่านั่งตามหลักสรีระศาตร์

Designer.

เลือกใช้ฟองน้ำหนาแน่นสูง หยืดหยุ่นสูง นั่งนุ่มสบาย

ขนาดสัดส่วนเก้าอี้ออกแบบ ชิ้นส่วนแต่ละจุดให้รองรับ ซัพพอทส่วนหลังการใช้งานได้จริง

### Product Detailing