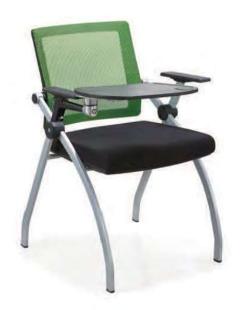

# **Training Lecture Chair**

The New Series

Inhibitanuos Insuto

ออกแบบที่นั่งขนาดพอดีรองรับ ท่านั่งตามหลักสรีระศาตร์

Designer.

เลือกใช้ฟองน้ำหนาแน่นสูง หยืดหยุ่นสูง นั่งนุ่มสบาย

ขนาดสัดส่วนเก้าอี้ออกแบบ ชิ้นส่วนแต่ละจุดให้รองรับ ซัพพอทส่วนหลังการใช้งานได้จริง

### Product Detailing