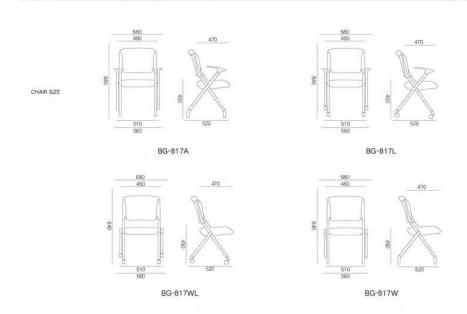

STACKABLE























CHAIR SIZE







# CREATE THE HIGH QUALITY OFFICE ENVIRONMENT

Get rid of stereotype working state, to stand or to sit.or drink the tea, or talk with visitor.enjoy the office life.







PROFESSIONAL OFFICE

There is a kind of passion that can produce resonance only when it reaches the deep heart, which needs to be tasted with the mind, which will discover the original beauty of life in the slow accumulation of time. This kind of leisurely and comfortable mood is fully reflected in this kind of







# Diara

BG-810



#### **Product Detailing**





#### CREATE THE HIGH QUALITY OFFICE ENVIRONMENT

Get rid of stereotype working state, to stand or to sit.or drink the tea, or talk with visitor, enjoy the office life.



# Daphre BG-966









# HANNO













# Athera BG-017



# Product Detailing TOP SIZE L1500 (750 ) \*W650mm L1200-1600\*W400-600mm L750 mm H750mm















# Eiffel เก้าอี้เลคเชอร์



### **Product Detail**

STACKABLE







# **UNIQUE ENERGY**

PROFESSIONAL OFFICE

We are always looking for an appropriate way to release the unique energy contained in each heart, whether it is fashion or sexy, passion or tranquility, everything is as you think.





## **Product Detail**

STACKABLE













Our innovative designs and colour combinations will inject new life into your work spaces and the selection of Hulliang Furniture will have a modern reflection of your personality





Model: 299

















Model: 1005

Model: 1005







Model: 1005

# Design

Minimalist

Elegance and fashion harmonious coexist, ex