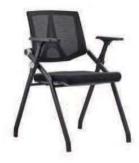

# **Training Lecture Chair**

The New Series

Inhibitanuos Insuto

ออกแบบที่นั่งขนาดพอดีรองรับ ท่านั่งตามหลักสรีระศาตร์

Designer.

เลือกใช้ฟองน้ำหนาแน่นสูง หยืดหยุ่นสูง นั่งนุ่มสบาย

ขนาดสัดส่วนเก้าอี้ออกแบบ ชิ้นส่วนแต่ละจุดให้รองรับ ซัพพอทส่วนหลังการใช้งานได้จริง

### Product Detailing