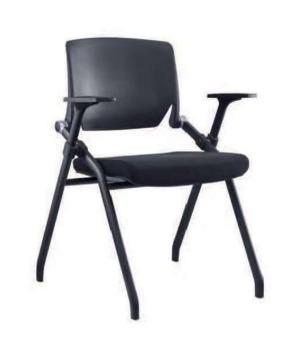

# **Training Lecture Chair**

The New Series

Inhibitanuos Insuto

ออกแบบที่นั่งขนาดพอดีรองรับ ท่านั่งตามหลักสรีระศาตร์

Designer.

เลือกใช้ฟองน้ำหนาแน่นสูง หยืดหยุ่นสูง นั่งนุ่มสบาย

ขนาดสัดส่วนเก้าอี้ออกแบบ ชิ้นส่วนแต่ละจุดให้รองรับ ซัพพอทส่วนหลังการใช้งานได้จริง

### Product Detailing