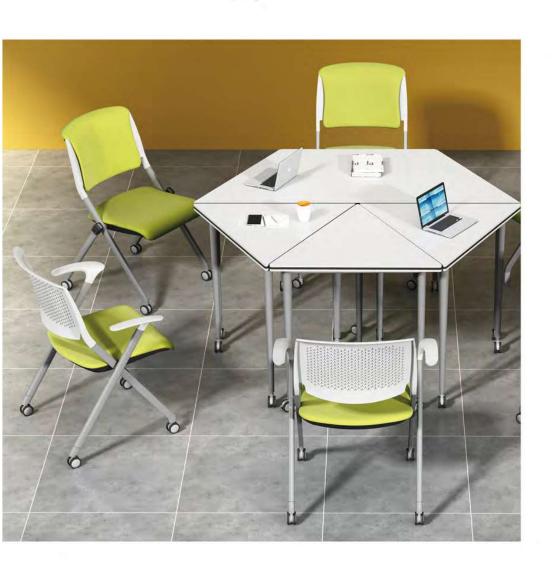

# **Training Lecture Chair**

The New Series

Inhibitanuos Insuto

ออกแบบที่นั่งขนาดพอดีรองรับ ท่านั่งตามหลักสรีระศาตร์

Designer.

เลือกใช้ฟองน้ำหนาแน่นสูง หยืดหยุ่นสูง นั่งนุ่มสบาย

ขนาดสัดส่วนเก้าอี้ออกแบบ ชิ้นส่วนแต่ละจุดให้รองรับ ซัพพอทส่วนหลังการใช้งานได้จริง

# Invariability หลากหลายดีไซน์ ตอบโจทย์ทุกการใช้งาน

BG-834B

BG-834L

BG-834BL 白