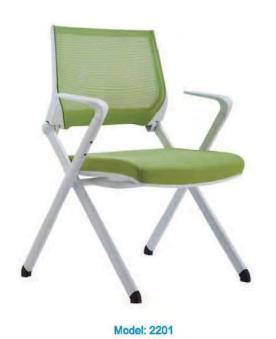

pure seathatic space structure, the elegantly shaped furniture becomes the focus of all.

Cordial

#### Model: 1007

# **Details**

With flexible adjustment of angle, the design strives for maximum comfort; argonomically curved shape make it ideal for user to get relexed in a shortest period of time.

















# FASHION STYLE

Huiliang Furniture offers you the finest products available that is in line with the latest design trends.











Model: 213B



Model: 213





Model:1015





Model:1015-1



Model:1010



Minimalist



Grand and great designs, extraordinary demoenter, unique lines and profiles, flexible adjustment systems, integrating with elegant and healthy testes, further express outstanding styles of leaders.



















Model: 245







Model: 062-1











Looking for superexcellent life experience sensibility idea high quality, boundless and simple perfect design reflects the tidy and independency of each product.







Model: 2203