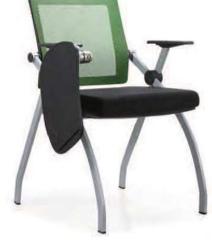

# **Training Lecture Chair**

The New Series

Inhibitanuos Insuto

ออกแบบที่นั่งขนาดพอดีรองรับ ท่านั่งตามหลักสรีระศาตร์

Designer.

เลือกใช้ฟองน้ำหนาแน่นสูง หยืดหยุ่นสูง นั่งนุ่มสบาย

ขนาดสัดส่วนเก้าอี้ออกแบบ ชิ้นส่วนแต่ละจุดให้รองรับ ซัพพอทส่วนหลังการใช้งานได้จริง

### Product Detailing