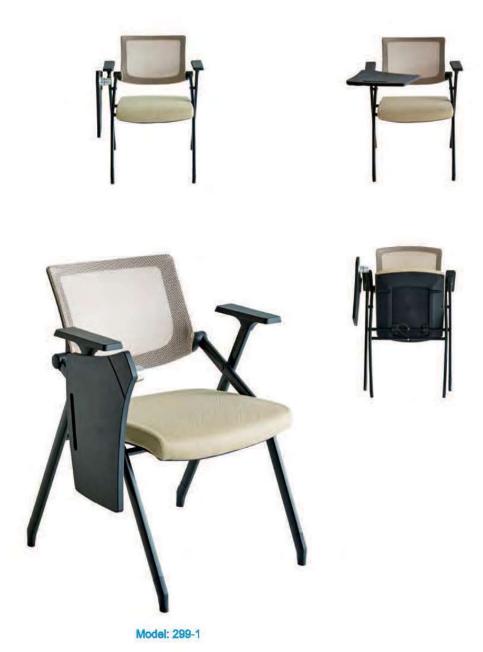

ing is as you think.





## **Product Detail**

STACKABLE













Our innovative designs and colour combinations will inject new life into your work spaces and the selection of Hulliang Furniture will have a modern reflection of your personality





Model: 299

















Model: 1005

Model: 1005







Model: 1005

# Design

Minimalist

Elegance and fashion harmonious coexist, exquisite and fucury freely demonstrate; superb nobility is represented in different space angles; to feel the greeful manner of top quality, and the classic meaning.



## CASTING CLASSIC

We design chairs that meets the needs of today's offices that are minimalistic, practical and able to provide you endless comfort with an added advantage of beautification in your office space







Model: 1005-1









## IDEAL WORKING SPACE

Brand-new shaping design, perfect space utilization, demonstrates functionality, simple but dignified, practical but fascinating.













# SPACE

Brand-new shaping design, perfect space utilization, demonstrates functionality, simple but dignified, practical but fasolnating.





Model: 174













Model: 174







Model: 1005-2

# DESIGN MAJOR \_

Our designers have given added emphasis on the practicality and functionality in an elegantly designed chair that is matched with excellent craftsmanship and materials.





Model: 1005-2



Model: 240









Model: 175B







Model: 175B-1











## CLASSIC

The reality of a high performing office furniture/chair providing elements of a modern design and functional usage on a daily basis is made