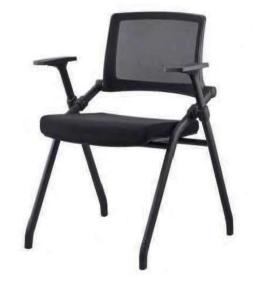

# **Training Lecture Chair**

The New Series

Inhibitanuos Insuto

ออกแบบที่นั่งขนาดพอดีรองรับ ท่านั่งตามหลักสรีระศาตร์

Designer.

เลือกใช้ฟองน้ำหนาแน่นสูง หยืดหยุ่นสูง นั่งนุ่มสบาย

ขนาดสัดส่วนเก้าอี้ออกแบบ ชิ้นส่วนแต่ละจุดให้รองรับ ซัพพอทส่วนหลังการใช้งานได้จริง