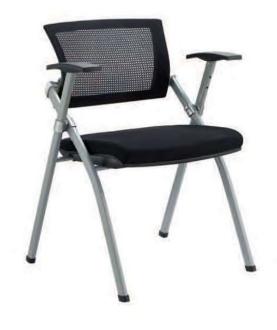

# **Training Lecture Chair**

The New Series

Inhibitanuos Insuto

ออกแบบที่นั่งขนาดพอดีรองรับ ท่านั่งตามหลักสรีระศาตร์

Designer.

เลือกใช้ฟองน้ำหนาแน่นสูง หยืดหยุ่นสูง นั่งนุ่มสบาย

ขนาดสัดส่วนเก้าอี้ออกแบบ ชิ้นส่วนแต่ละจุดให้รองรับ ซัพพอทส่วนหลังการใช้งานได้จริง

### Product Detailing