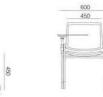

### Product Detailing

# Product Detailing TOP SIZE L1500 (750 ) \*W650mm L1200-1600\*W400-600mm L750 mm H750mm