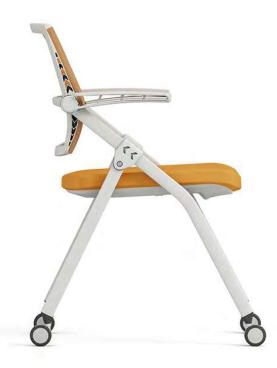

# **Training Lecture Chair**

The New Series

Inhibitanuos Insuto

ออกแบบที่นั่งขนาดพอดีรองรับ ท่านั่งตามหลักสรีระศาตร์

Designer.

เลือกใช้ฟองน้ำหนาแน่นสูง หยืดหยุ่นสูง นั่งนุ่มสบาย

ขนาดสัดส่วนเก้าอี้ออกแบบ ชิ้นส่วนแต่ละจุดให้รองรับ ซัพพอทส่วนหลังการใช้งานได้จริง