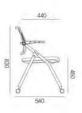

# Product Detailing TOP SIZE L1500 (750 ) \*W650mm L1200-1600\*W400-600mm L750 mm H750mm