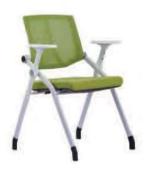

# **Training Lecture Chair**

The New Series

Inhibitanuos Insuto

ออกแบบที่นั่งขนาดพอดีรองรับ ท่านั่งตามหลักสรีระศาตร์

Designer.

เลือกใช้ฟองน้ำหนาแน่นสูง หยืดหยุ่นสูง นั่งนุ่มสบาย

ขนาดสัดส่วนเก้าอี้ออกแบบ ชิ้นส่วนแต่ละจุดให้รองรับ ซัพพอทส่วนหลังการใช้งานได้จริง

### Product Detailing