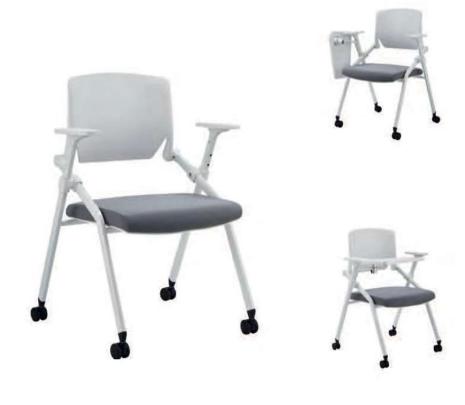

# **Training Lecture Chair**

The New Series

Inhibitanuos Insuto

ออกแบบที่นั่งขนาดพอดีรองรับ ท่านั่งตามหลักสรีระศาตร์

Designer.

เลือกใช้ฟองน้ำหนาแน่นสูง หยืดหยุ่นสูง นั่งนุ่มสบาย

ขนาดสัดส่วนเก้าอี้ออกแบบ ชิ้นส่วนแต่ละจุดให้รองรับ ซัพพอทส่วนหลังการใช้งานได้จริง