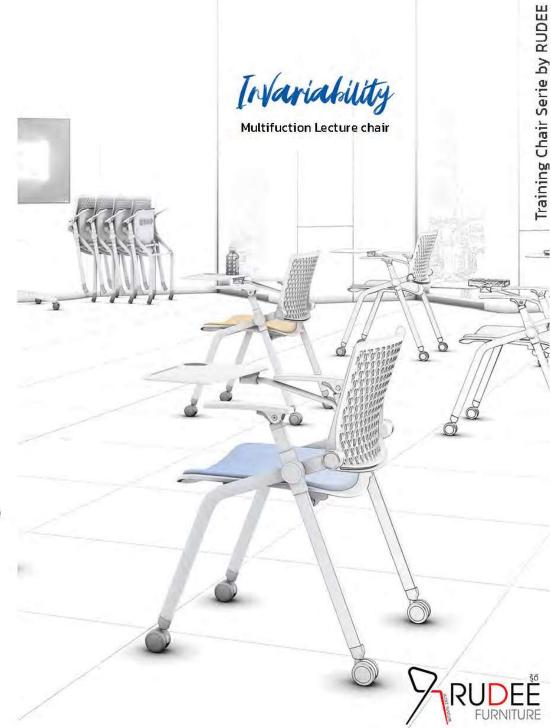

# Invariability หลากหลายดีไซน์ ตอบโจทย์ทุกการใช้งาน

BG-834B

BG-834L

BG-834BL 白