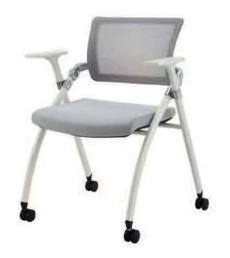

# **Training Lecture Chair**

The New Series

Inhibitanuos Insuto

ออกแบบที่นั่งขนาดพอดีรองรับ ท่านั่งตามหลักสรีระศาตร์

Designer.

เลือกใช้ฟองน้ำหนาแน่นสูง หยืดหยุ่นสูง นั่งนุ่มสบาย

ขนาดสัดส่วนเก้าอี้ออกแบบ ชิ้นส่วนแต่ละจุดให้รองรับ ซัพพอทส่วนหลังการใช้งานได้จริง

### Product Detailing