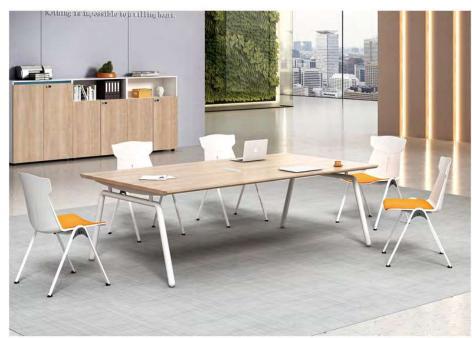

# Product Detailing TOP SIZE L1500 (750 ) \*W650mm L1200-1600\*W400-600mm L750 mm H750mm