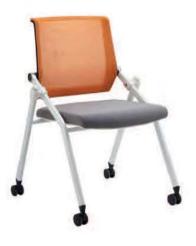

# **Training Lecture Chair**

The New Series

Inhibitanuos Insuto

ออกแบบที่นั่งขนาดพอดีรองรับ ท่านั่งตามหลักสรีระศาตร์

Designer.

เลือกใช้ฟองน้ำหนาแน่นสูง หยืดหยุ่นสูง นั่งนุ่มสบาย

ขนาดสัดส่วนเก้าอี้ออกแบบ ชิ้นส่วนแต่ละจุดให้รองรับ ซัพพอทส่วนหลังการใช้งานได้จริง

### Product Detailing