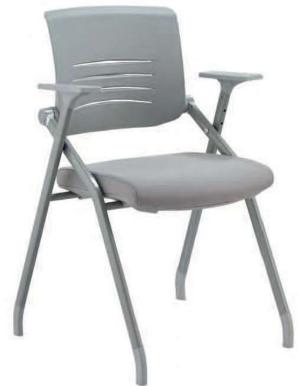

# **Training Lecture Chair**

The New Series

Inhibitanuos Insuto

ออกแบบที่นั่งขนาดพอดีรองรับ ท่านั่งตามหลักสรีระศาตร์

Designer.

เลือกใช้ฟองน้ำหนาแน่นสูง หยืดหยุ่นสูง นั่งนุ่มสบาย

ขนาดสัดส่วนเก้าอี้ออกแบบ ชิ้นส่วนแต่ละจุดให้รองรับ ซัพพอทส่วนหลังการใช้งานได้จริง