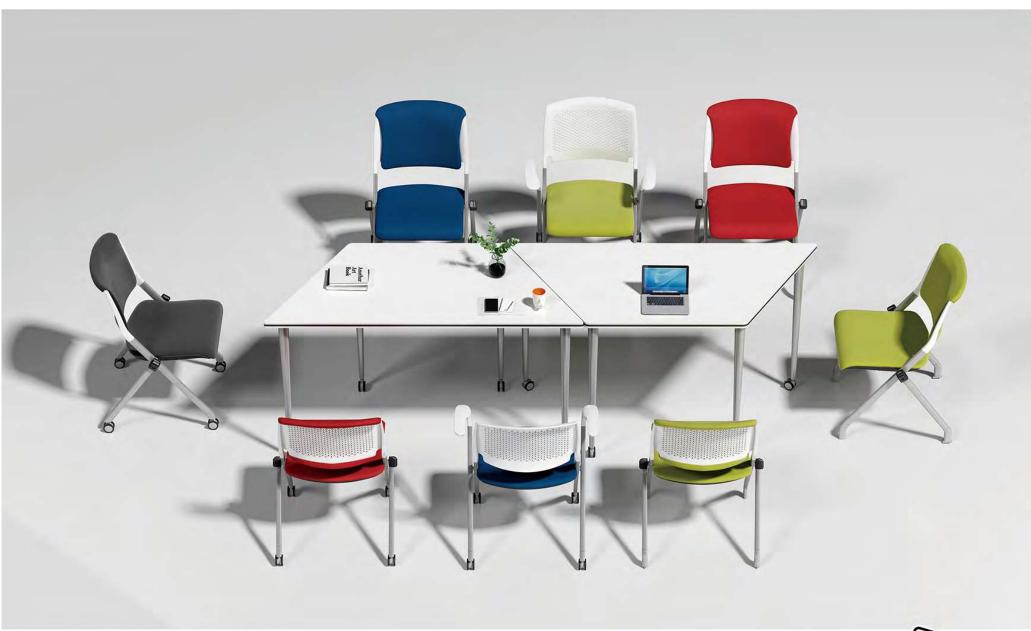

BLE























CHAIR SIZE







# CREATE THE HIGH QUALITY OFFICE ENVIRONMENT

Get rid of stereotype working state, to stand or to sit.or drink the tea, or talk with visitor.enjoy the office life.







PROFESSIONAL OFFICE

There is a kind of passion that can produce resonance only when it reaches the deep heart, which needs to be tasted with the mind, which will discover the original beauty of life in the slow accumulation of time. This kind of leisurely and comfortable mood is fully reflected in this kind of







# Diara

BG-810



#### **Product Detailing**





#### CREATE THE HIGH QUALITY OFFICE ENVIRONMENT

Get rid of stereotype working state, to stand or to sit.or drink the tea, or talk with visitor, enjoy the office life.



# Daphre BG-966









# HANNO













# Athera BG-017



# Product Detailing TOP SIZE L1500 (750 ) \*W650mm L1200-1600\*W400-600mm L750 mm H750mm















# Eiffel เก้าอี้เลคเชอร์



### **Product Detail**

STACKABLE







# **UNIQUE ENERGY**

PROFESSIONAL OFFICE

We are always looking for an appropriate way to release the unique energy contained in each heart, whether it is fashion or sexy, passion or tranquility, everything is as you think.





## **Product Detail**

STACKABLE













Our innovative designs and colour combinations will inject new life into your work spaces and the selection of Hulliang Furniture will have a modern reflection of your personality





Model: 299

















Model: 1005

Model: 1005







Model: 1005

# Design

Minimalist

Elegance and fashion harmonious coexist, exquisit