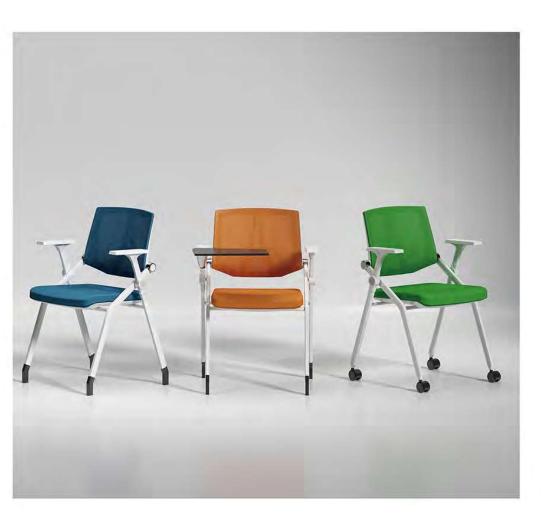

# **Training Lecture Chair**

The New Series

Inhibitanuos Insuto

ออกแบบที่นั่งขนาดพอดีรองรับ ท่านั่งตามหลักสรีระศาตร์

Designer.

เลือกใช้ฟองน้ำหนาแน่นสูง หยืดหยุ่นสูง นั่งนุ่มสบาย

ขนาดสัดส่วนเก้าอี้ออกแบบ ชิ้นส่วนแต่ละจุดให้รองรับ ซัพพอทส่วนหลังการใช้งานได้จริง

### Product Detailing