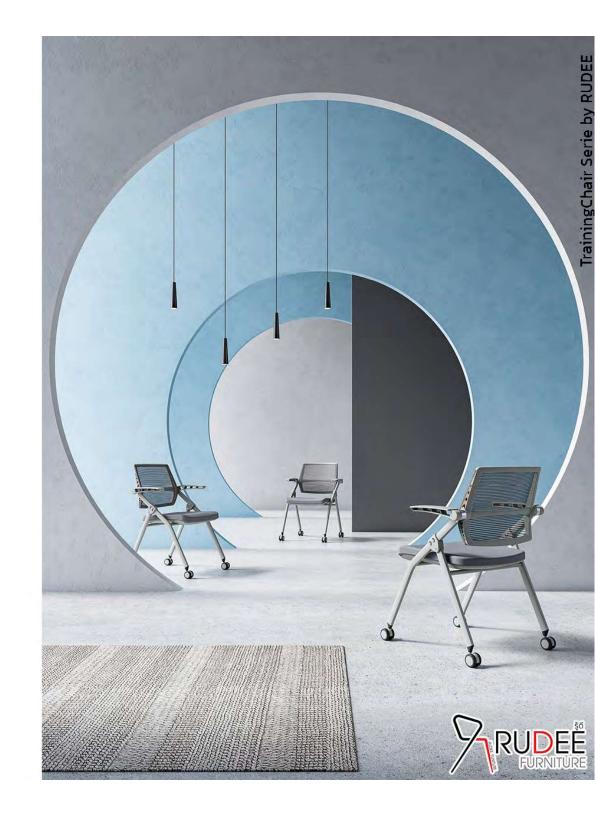

# **Training Lecture Chair**

The New Series

Inhibitanuos Insuto

ออกแบบที่นั่งขนาดพอดีรองรับ ท่านั่งตามหลักสรีระศาตร์

Designer.

เลือกใช้ฟองน้ำหนาแน่นสูง หยืดหยุ่นสูง นั่งนุ่มสบาย

ขนาดสัดส่วนเก้าอี้ออกแบบ ชิ้นส่วนแต่ละจุดให้รองรับ ซัพพอทส่วนหลังการใช้งานได้จริง