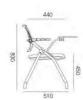

### Product Detailing

# Product Detailing TOP SIZE L1500 (750 ) \*W650mm L1200-1600\*W400-600mm L750 mm H750mm