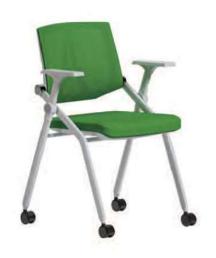

# **Training Lecture Chair**

The New Series

Inhibitanuos Insuto

ออกแบบที่นั่งขนาดพอดีรองรับ ท่านั่งตามหลักสรีระศาตร์

Designer.

เลือกใช้ฟองน้ำหนาแน่นสูง หยืดหยุ่นสูง นั่งนุ่มสบาย

ขนาดสัดส่วนเก้าอี้ออกแบบ ชิ้นส่วนแต่ละจุดให้รองรับ ซัพพอทส่วนหลังการใช้งานได้จริง

### Product Detailing