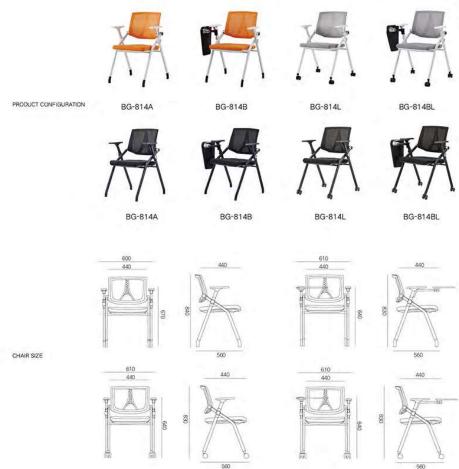

the office life.







PROFESSIONAL OFFICE

There is a kind of passion that can produce resonance only when it reaches the deep heart, which needs to be tasted with the mind, which will discover the original beauty of life in the slow accumulation of time. This kind of leisurely and comfortable mood is fully reflected in this kind of







# Diara

BG-810



#### **Product Detailing**





#### CREATE THE HIGH QUALITY OFFICE ENVIRONMENT

Get rid of stereotype working state, to stand or to sit.or drink the tea, or talk with visitor, enjoy the office life.



# Daphre BG-966









# HANNO













# Athera BG-017



# Product Detailing TOP SIZE L1500 (750 ) \*W650mm L1200-1600\*W400-600mm L750 mm H750mm















# Eiffel เก้าอี้เลคเชอร์



### **Product Detail**

STACKABLE







# **UNIQUE ENERGY**

PROFESSIONAL OFFICE

We are always looking for an appropriate way to release the unique energy contained in each heart, whether it is fashion or sexy, passion or tranquility, everything is as you think.





## **Product Detail**

STACKABLE













Our innovative designs and colour combinations will inject new life into your work spaces and the selection of Hulliang Furniture will have a modern reflection of your personality





Model: 299

















Model: 1005

Model: 1005







Model: 1005

# Design

Minimalist

Elegance and fashion harmonious coexist, exquisite and fucury freely demonstrate; superb nobility is represented in different space angles; to feel the greeful manner of top quality, and the classic meaning.



## CASTING CLASSIC

We design