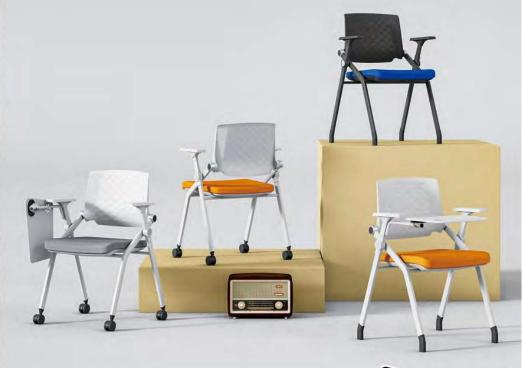

# **Training Lecture Chair**

The New Series

Inhibitanuos Insuto

ออกแบบที่นั่งขนาดพอดีรองรับ ท่านั่งตามหลักสรีระศาตร์

Designer.

เลือกใช้ฟองน้ำหนาแน่นสูง หยืดหยุ่นสูง นั่งนุ่มสบาย

ขนาดสัดส่วนเก้าอี้ออกแบบ ชิ้นส่วนแต่ละจุดให้รองรับ ซัพพอทส่วนหลังการใช้งานได้จริง

### Product Detailing