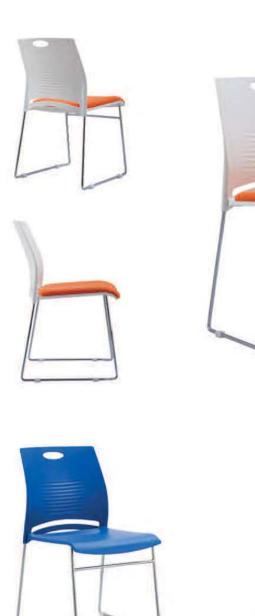

gantly designed chair that is matched with excellent craftsmanship and materials.





Model: 1005-2



Model: 240









Model: 175B







Model: 175B-1











## CLASSIC

The reality of a high performing office furniture/chair providing elements of a modern design and functional usage on a daily basis is made possible by Hulliang Furniture























Model: 1008-2







## CLASSIC

The reality of a high performing office furniture/chair providing elements of a modern design and functional usage on a daily basis is made possible by Huiliang Furniture





Model: 1008











Model: 235









Model: 190







Brand-new shaping design, perfect space utilization, demonstrates functionality, simple but dignified, practical but fascinating.

IDEAL WORKING SPACE









Model: 183





#### Model: 1009





Services

Simple and leading—edge design eliminates complex details and replaces them with scientific support. Matched with pure seathatic space structure, the elegantly shaped furniture becomes the focus of all.

Cordial

#### Model: 1007

# **Details**

With flexible adjustment of angle, the design strives for maximum comfort; argonomically curved shape make it ideal for user to get relexed in a shortest period of time.

















# FASHION STYLE

Huiliang Furniture offers you the finest products available that is in line with the latest design trends.











Model: 213B



Model: 213





Model:1015





Model:1015-1



Model:1010



Minimalist



Grand and great designs, extraordinary demoenter, unique lines and profiles, flexible adj