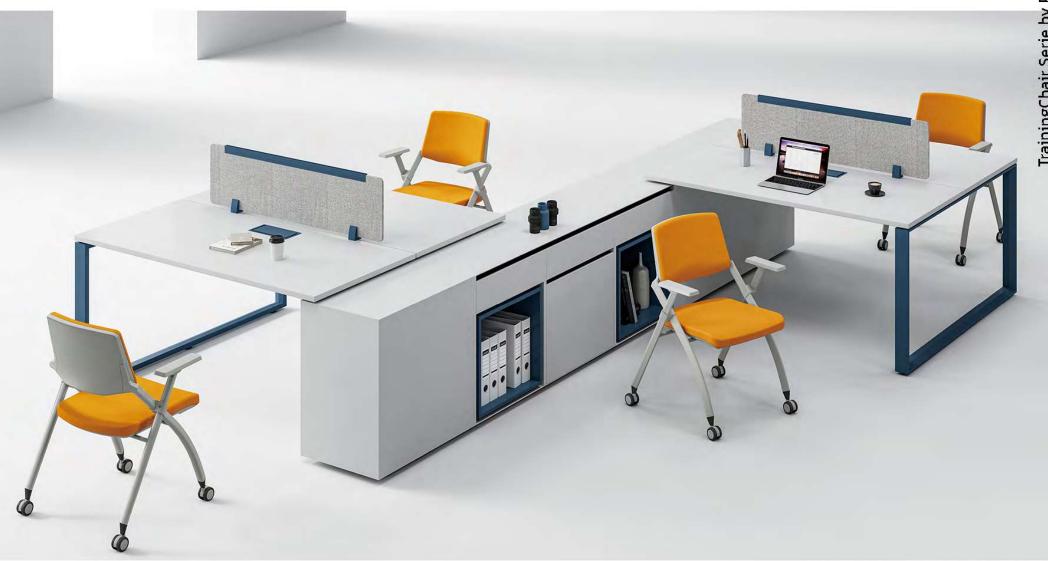

# **Training Lecture Chair**

The New Series

Inhibitanuos Insuto

ออกแบบที่นั่งขนาดพอดีรองรับ ท่านั่งตามหลักสรีระศาตร์

Designer.

เลือกใช้ฟองน้ำหนาแน่นสูง หยืดหยุ่นสูง นั่งนุ่มสบาย

ขนาดสัดส่วนเก้าอี้ออกแบบ ชิ้นส่วนแต่ละจุดให้รองรับ ซัพพอทส่วนหลังการใช้งานได้จริง

### Product Detailing