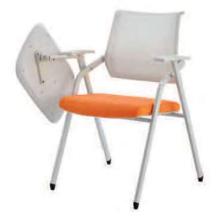

# **Training Lecture Chair**

The New Series

Inhibitanuos Insuto

ออกแบบที่นั่งขนาดพอดีรองรับ ท่านั่งตามหลักสรีระศาตร์

Designer.

เลือกใช้ฟองน้ำหนาแน่นสูง หยืดหยุ่นสูง นั่งนุ่มสบาย

ขนาดสัดส่วนเก้าอี้ออกแบบ ชิ้นส่วนแต่ละจุดให้รองรับ ซัพพอทส่วนหลังการใช้งานได้จริง

### Product Detailing