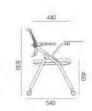

#### **Product Detailing**

# Product Detailing TOP SIZE L1500 (750 ) \*W650mm L1200-1600\*W400-600mm L750 mm H750mm