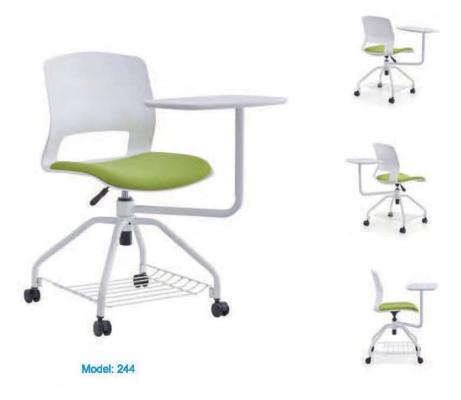

h pure seathatic space structure, the elegantly shaped furniture becomes the focus of all.

Cordial

#### Model: 1007

# **Details**

With flexible adjustment of angle, the design strives for maximum comfort; argonomically curved shape make it ideal for user to get relexed in a shortest period of time.

















# FASHION STYLE

Huiliang Furniture offers you the finest products available that is in line with the latest design trends.











Model: 213B



Model: 213





Model:1015





Model:1015-1



Model:1010



Minimalist



Grand and great designs, extraordinary demoenter, unique lines and profiles, flexible adjustment systems, integrating with elegant and healthy testes, further express outstanding styles of leaders.



















Model: 245







Model: 062-1











Looking for superexcellent life experience sensibility idea high quality, boundless and simple perfect design reflects the tidy and independency of each product.







Model: 2203