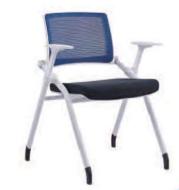

# **Training Lecture Chair**

The New Series

Inhibitanuos Insuto

ออกแบบที่นั่งขนาดพอดีรองรับ ท่านั่งตามหลักสรีระศาตร์

Designer.

เลือกใช้ฟองน้ำหนาแน่นสูง หยืดหยุ่นสูง นั่งนุ่มสบาย

ขนาดสัดส่วนเก้าอี้ออกแบบ ชิ้นส่วนแต่ละจุดให้รองรับ ซัพพอทส่วนหลังการใช้งานได้จริง