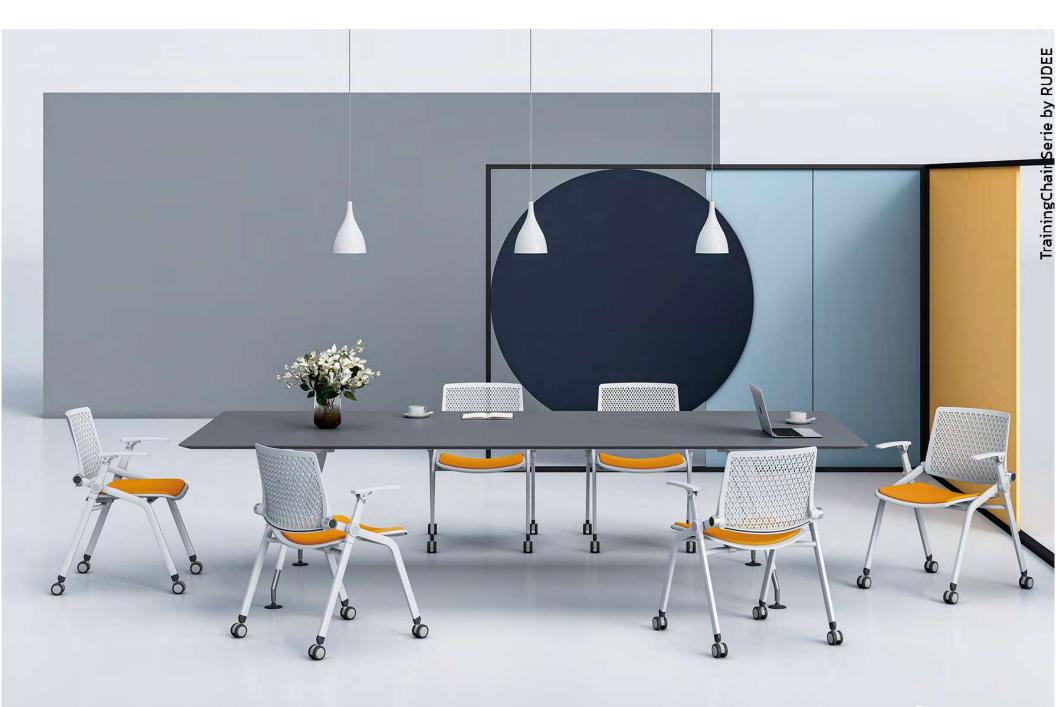

# **Training Lecture Chair**

The New Series

Inhibitanuos Insuto

ออกแบบที่นั่งขนาดพอดีรองรับ ท่านั่งตามหลักสรีระศาตร์

Designer.

เลือกใช้ฟองน้ำหนาแน่นสูง หยืดหยุ่นสูง นั่งนุ่มสบาย

ขนาดสัดส่วนเก้าอี้ออกแบบ ชิ้นส่วนแต่ละจุดให้รองรับ ซัพพอทส่วนหลังการใช้งานได้จริง

### Product Detailing

# Invariability หลากหลายดีไซน์ ตอบโจทย์ทุกการใช้งาน

BG-834B

BG-834L

BG-834BL 白