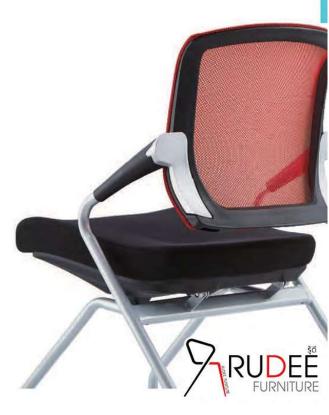

# **Training Lecture Chair**

The New Series

Inhibitanuos Insuto

ออกแบบที่นั่งขนาดพอดีรองรับ ท่านั่งตามหลักสรีระศาตร์

Designer.

เลือกใช้ฟองน้ำหนาแน่นสูง หยืดหยุ่นสูง นั่งนุ่มสบาย

ขนาดสัดส่วนเก้าอี้ออกแบบ ชิ้นส่วนแต่ละจุดให้รองรับ ซัพพอทส่วนหลังการใช้งานได้จริง

### Product Detailing