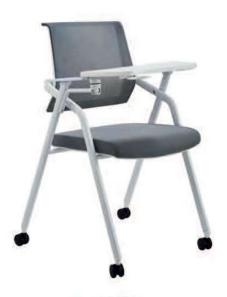

# **Training Lecture Chair**

The New Series

Inhibitanuos Insuto

ออกแบบที่นั่งขนาดพอดีรองรับ ท่านั่งตามหลักสรีระศาตร์

Designer.

เลือกใช้ฟองน้ำหนาแน่นสูง หยืดหยุ่นสูง นั่งนุ่มสบาย

ขนาดสัดส่วนเก้าอี้ออกแบบ ชิ้นส่วนแต่ละจุดให้รองรับ ซัพพอทส่วนหลังการใช้งานได้จริง

### Product Detailing