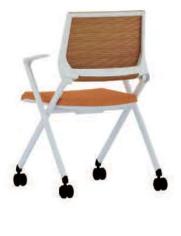

# **Training Lecture Chair**

The New Series

Inhibitanuos Insuto

ออกแบบที่นั่งขนาดพอดีรองรับ ท่านั่งตามหลักสรีระศาตร์

Designer.

เลือกใช้ฟองน้ำหนาแน่นสูง หยืดหยุ่นสูง นั่งนุ่มสบาย

ขนาดสัดส่วนเก้าอี้ออกแบบ ชิ้นส่วนแต่ละจุดให้รองรับ ซัพพอทส่วนหลังการใช้งานได้จริง

### Product Detailing