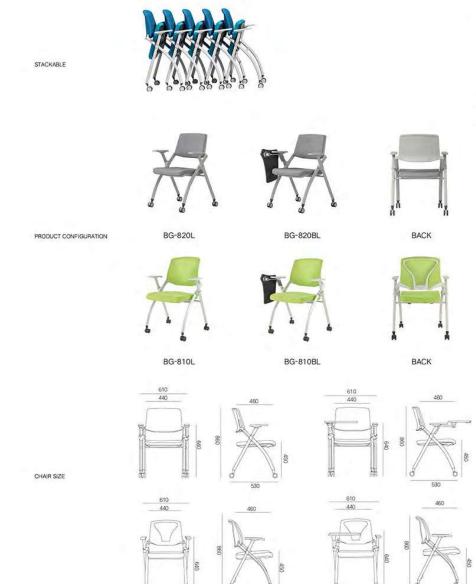

priate way to release the unique energy contained in each heart, whether it is fashion or sexy, passion or tranquility, everything is as you think.



# ORIGINAL DESIGN @

















PRODUCT CONFIGURATION

STACKABLE























CHAIR SIZE







# CREATE THE HIGH QUALITY OFFICE ENVIRONMENT

Get rid of stereotype working state, to stand or to sit.or drink the tea, or talk with visitor.enjoy the office life.







PROFESSIONAL OFFICE

There is a kind of passion that can produce resonance only when it reaches the deep heart, which needs to be tasted with the mind, which will discover the original beauty of life in the slow accumulation of time. This kind of leisurely and comfortable mood is fully reflected in this kind of







# Diara

BG-810



#### **Product Detailing**





#### CREATE THE HIGH QUALITY OFFICE ENVIRONMENT

Get rid of stereotype working state, to stand or to sit.or drink the tea, or talk with visitor, enjoy the office life.



# Daphre BG-966









# HANNO













# Athera BG-017



# Product Detailing TOP SIZE L1500 (750 ) \*W650mm L1200-1600\*W400-600mm L750 mm H750mm















# Eiffel เก้าอี้เลคเชอร์



### **Product Detail**

STACKABLE







# **UNIQUE ENERGY**

PROFESSIONAL OFFICE

We are always looking for an appropriate way to release the unique energy contained in each heart, whether it is fashion or sexy, passion or tranquility, everything is as you think.





## **Product Detail**

STACKABLE













Our innovative designs and colour combinations will inject new life into your work spaces and the selection of H