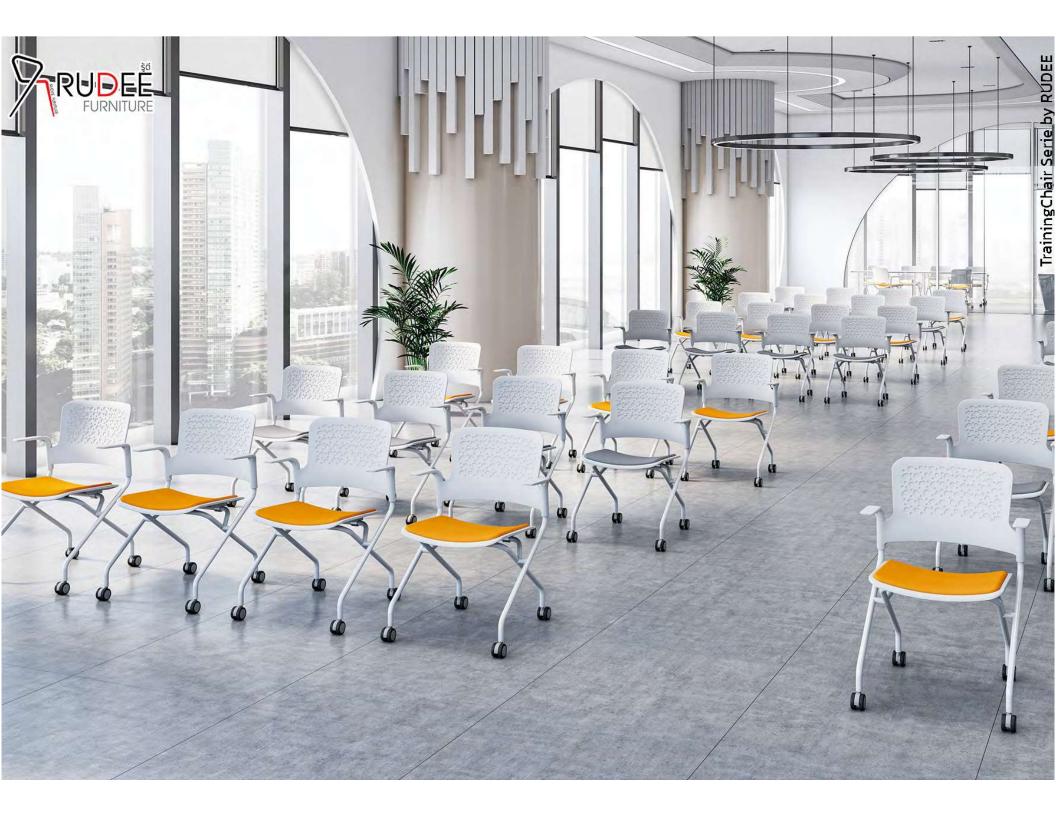

# **Training Lecture Chair**

The New Series

Inhibitanuos Insuto

ออกแบบที่นั่งขนาดพอดีรองรับ ท่านั่งตามหลักสรีระศาตร์

Designer.

เลือกใช้ฟองน้ำหนาแน่นสูง หยืดหยุ่นสูง นั่งนุ่มสบาย

ขนาดสัดส่วนเก้าอี้ออกแบบ ชิ้นส่วนแต่ละจุดให้รองรับ ซัพพอทส่วนหลังการใช้งานได้จริง