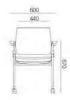

# Product Detailing TOP SIZE L1500 (750 ) \*W650mm L1200-1600\*W400-600mm L750 mm H750mm