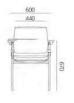

# Product Detailing TOP SIZE L1500 (750 ) \*W650mm L1200-1600\*W400-600mm L750 mm H750mm