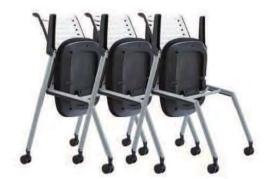

# **Training Lecture Chair**

The New Series

Inhibitanuos Insuto

ออกแบบที่นั่งขนาดพอดีรองรับ ท่านั่งตามหลักสรีระศาตร์

Designer.

เลือกใช้ฟองน้ำหนาแน่นสูง หยืดหยุ่นสูง นั่งนุ่มสบาย

ขนาดสัดส่วนเก้าอี้ออกแบบ ชิ้นส่วนแต่ละจุดให้รองรับ ซัพพอทส่วนหลังการใช้งานได้จริง

### Product Detailing