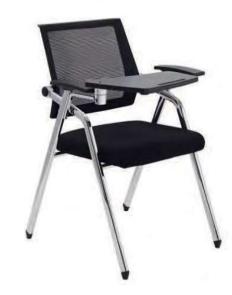

# **Training Lecture Chair**

The New Series

Inhibitanuos Insuto

ออกแบบที่นั่งขนาดพอดีรองรับ ท่านั่งตามหลักสรีระศาตร์

Designer.

เลือกใช้ฟองน้ำหนาแน่นสูง หยืดหยุ่นสูง นั่งนุ่มสบาย

ขนาดสัดส่วนเก้าอี้ออกแบบ ชิ้นส่วนแต่ละจุดให้รองรับ ซัพพอทส่วนหลังการใช้งานได้จริง

### Product Detailing