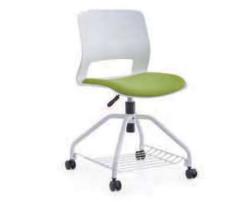

the design strives for maximum comfort; argonomically curved shape make it ideal for user to get relexed in a shortest period of time.

















# FASHION STYLE

Huiliang Furniture offers you the finest products available that is in line with the latest design trends.











Model: 213B



Model: 213





Model:1015





Model:1015-1



Model:1010



Minimalist



Grand and great designs, extraordinary demoenter, unique lines and profiles, flexible adjustment systems, integrating with elegant and healthy testes, further express outstanding styles of leaders.



















Model: 245







Model: 062-1











Looking for superexcellent life experience sensibility idea high quality, boundless and simple perfect design reflects the tidy and independency of each product.







Model: 2203