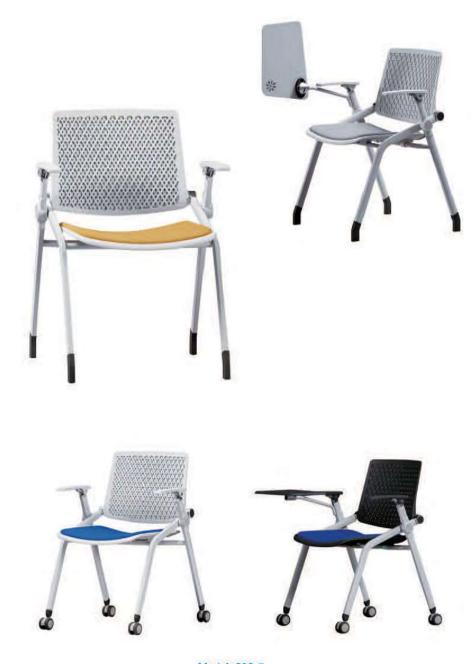

# **Training Lecture Chair**

The New Series

Inhibitanuos Insuto

ออกแบบที่นั่งขนาดพอดีรองรับ ท่านั่งตามหลักสรีระศาตร์

Designer.

เลือกใช้ฟองน้ำหนาแน่นสูง หยืดหยุ่นสูง นั่งนุ่มสบาย

ขนาดสัดส่วนเก้าอี้ออกแบบ ชิ้นส่วนแต่ละจุดให้รองรับ ซัพพอทส่วนหลังการใช้งานได้จริง

### Product Detailing