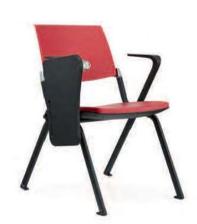

# **Training Lecture Chair**

The New Series

Inhibitanuos Insuto

ออกแบบที่นั่งขนาดพอดีรองรับ ท่านั่งตามหลักสรีระศาตร์

Designer.

เลือกใช้ฟองน้ำหนาแน่นสูง หยืดหยุ่นสูง นั่งนุ่มสบาย

ขนาดสัดส่วนเก้าอี้ออกแบบ ชิ้นส่วนแต่ละจุดให้รองรับ ซัพพอทส่วนหลังการใช้งานได้จริง

### Product Detailing