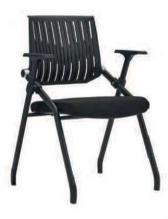

# **Training Lecture Chair**

The New Series

Inhibitanuos Insuto

ออกแบบที่นั่งขนาดพอดีรองรับ ท่านั่งตามหลักสรีระศาตร์

Designer.

เลือกใช้ฟองน้ำหนาแน่นสูง หยืดหยุ่นสูง นั่งนุ่มสบาย

ขนาดสัดส่วนเก้าอี้ออกแบบ ชิ้นส่วนแต่ละจุดให้รองรับ ซัพพอทส่วนหลังการใช้งานได้จริง