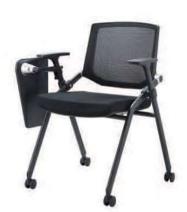

# **Training Lecture Chair**

The New Series

Inhibitanuos Insuto

ออกแบบที่นั่งขนาดพอดีรองรับ ท่านั่งตามหลักสรีระศาตร์

Designer.

เลือกใช้ฟองน้ำหนาแน่นสูง หยืดหยุ่นสูง นั่งนุ่มสบาย

ขนาดสัดส่วนเก้าอี้ออกแบบ ชิ้นส่วนแต่ละจุดให้รองรับ ซัพพอทส่วนหลังการใช้งานได้จริง

### Product Detailing