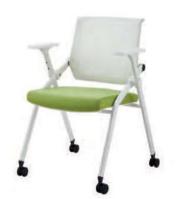

# **Training Lecture Chair**

The New Series

Inhibitanuos Insuto

ออกแบบที่นั่งขนาดพอดีรองรับ ท่านั่งตามหลักสรีระศาตร์

Designer.

เลือกใช้ฟองน้ำหนาแน่นสูง หยืดหยุ่นสูง นั่งนุ่มสบาย

ขนาดสัดส่วนเก้าอี้ออกแบบ ชิ้นส่วนแต่ละจุดให้รองรับ ซัพพอทส่วนหลังการใช้งานได้จริง

### Product Detailing