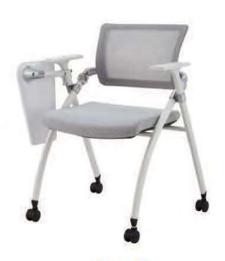

# **Training Lecture Chair**

The New Series

Inhibitanuos Insuto

ออกแบบที่นั่งขนาดพอดีรองรับ ท่านั่งตามหลักสรีระศาตร์

Designer.

เลือกใช้ฟองน้ำหนาแน่นสูง หยืดหยุ่นสูง นั่งนุ่มสบาย

ขนาดสัดส่วนเก้าอี้ออกแบบ ชิ้นส่วนแต่ละจุดให้รองรับ ซัพพอทส่วนหลังการใช้งานได้จริง

### Product Detailing