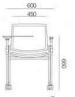

# Product Detailing TOP SIZE L1500 (750 ) \*W650mm L1200-1600\*W400-600mm L750 mm H750mm