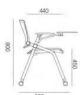

# Product Detailing TOP SIZE L1500 (750 ) \*W650mm L1200-1600\*W400-600mm L750 mm H750mm