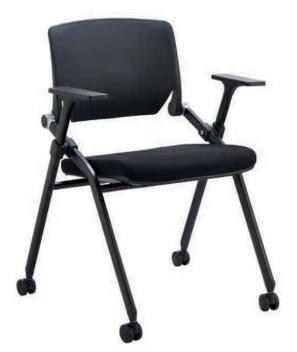

# **Training Lecture Chair**

The New Series

Inhibitanuos Insuto

ออกแบบที่นั่งขนาดพอดีรองรับ ท่านั่งตามหลักสรีระศาตร์

Designer.

เลือกใช้ฟองน้ำหนาแน่นสูง หยืดหยุ่นสูง นั่งนุ่มสบาย

ขนาดสัดส่วนเก้าอี้ออกแบบ ชิ้นส่วนแต่ละจุดให้รองรับ ซัพพอทส่วนหลังการใช้งานได้จริง