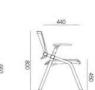

# ORIGINAL DESIGN @

PRODUCT CONFIGURATION

STACKABLE

CHAIR SIZE

# Product Detailing TOP SIZE L1500 (750 ) \*W650mm L1200-1600\*W400-600mm L750 mm H750mm