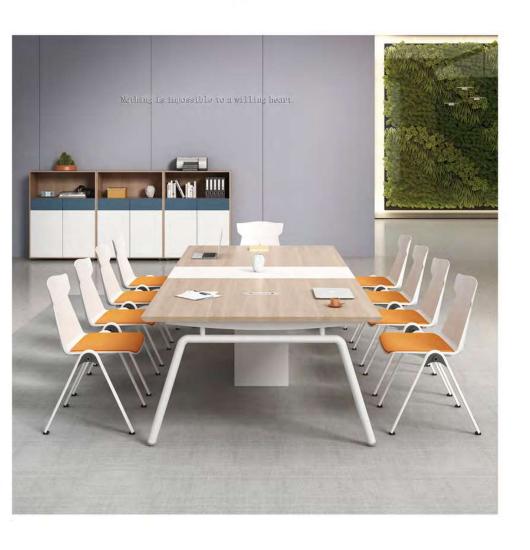

# Product Detailing TOP SIZE L1500 (750 ) \*W650mm L1200-1600\*W400-600mm L750 mm H750mm