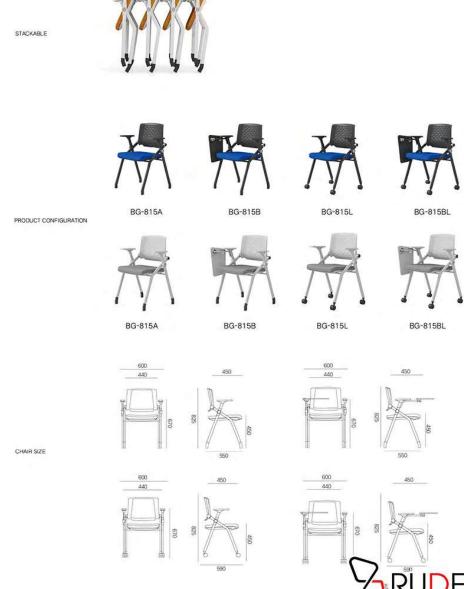

ออกแบบโดยดีไชน์แนอร์ชาวอิตาลี แฟชั่นเก้าอี้เลคเชอร์ ที่ใช้งานได้แบบมัลติฟิงก์ชั่น อำนวยความสบายยังผู้นั่งพักผ่อน และยังมีฟิงก์ชั่นอำนวยความสะดวกหลากหลาย





**Rudee Furniture** 

9/9 M.2 Phuttabucha39 Road Bangmod Thrungkru Bangkok 10140

Tel: 092-2787840

Line OA: @rudeefurniture

https://rudeefurniture.com/





# **Training Lecture Chair**

The New Series

Inhibitanuos Insuto









ออกแบบที่นั่งขนาดพอดีรองรับ ท่านั่งตามหลักสรีระศาตร์

Designer.

เลือกใช้ฟองน้ำหนาแน่นสูง หยืดหยุ่นสูง นั่งนุ่มสบาย



ขนาดสัดส่วนเก้าอี้ออกแบบ ชิ้นส่วนแต่ละจุดให้รองรับ ซัพพอทส่วนหลังการใช้งานได้จริง







### Product Detailing



# Invariability หลากหลายดีไซน์ ตอบโจทย์ทุกการใช้งาน























BG-834B

BG-834L

BG-834BL 白

























# ORIGINAL DESIGN



PROFESSIONAL OFFICE

There is a kind of passion that can produce resonance only when it reaches the deep heart, which needs to be tasted with the mind, which will discover the original beauty of life in the slow accumulation of time. This kind of leisurely and comfortable mood is fully reflected in this kind of furniture series.





## **UNIQUE ENERGY**

PROFESSIONAL OFFICE

We are always looking for an appropriate way to release the unique energy contained in each heart, whether it is fashion or sexy, passion or tranquility, everything is as you think.



# ORIGINAL DESIGN @

















PRODUCT CONFIGURATION

STACKABLE