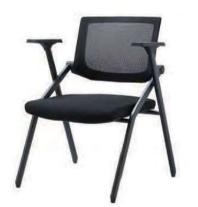

# **Training Lecture Chair**

The New Series

Inhibitanuos Insuto

ออกแบบที่นั่งขนาดพอดีรองรับ ท่านั่งตามหลักสรีระศาตร์

Designer.

เลือกใช้ฟองน้ำหนาแน่นสูง หยืดหยุ่นสูง นั่งนุ่มสบาย

ขนาดสัดส่วนเก้าอี้ออกแบบ ชิ้นส่วนแต่ละจุดให้รองรับ ซัพพอทส่วนหลังการใช้งานได้จริง

### Product Detailing