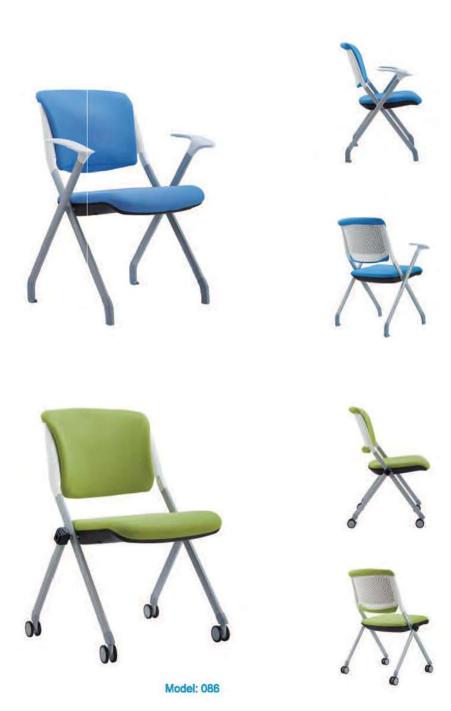

# **Training Lecture Chair**

The New Series

Inhibitanuos Insuto

ออกแบบที่นั่งขนาดพอดีรองรับ ท่านั่งตามหลักสรีระศาตร์

Designer.

เลือกใช้ฟองน้ำหนาแน่นสูง หยืดหยุ่นสูง นั่งนุ่มสบาย

ขนาดสัดส่วนเก้าอี้ออกแบบ ชิ้นส่วนแต่ละจุดให้รองรับ ซัพพอทส่วนหลังการใช้งานได้จริง