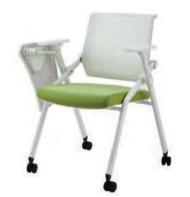

# **Training Lecture Chair**

The New Series

Inhibitanuos Insuto

ออกแบบที่นั่งขนาดพอดีรองรับ ท่านั่งตามหลักสรีระศาตร์

Designer.

เลือกใช้ฟองน้ำหนาแน่นสูง หยืดหยุ่นสูง นั่งนุ่มสบาย

ขนาดสัดส่วนเก้าอี้ออกแบบ ชิ้นส่วนแต่ละจุดให้รองรับ ซัพพอทส่วนหลังการใช้งานได้จริง

### Product Detailing