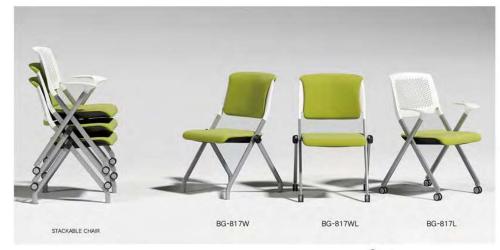

# **Training Lecture Chair**

The New Series

Inhibitanuos Insuto

ออกแบบที่นั่งขนาดพอดีรองรับ ท่านั่งตามหลักสรีระศาตร์

Designer.

เลือกใช้ฟองน้ำหนาแน่นสูง หยืดหยุ่นสูง นั่งนุ่มสบาย

ขนาดสัดส่วนเก้าอี้ออกแบบ ชิ้นส่วนแต่ละจุดให้รองรับ ซัพพอทส่วนหลังการใช้งานได้จริง

### Product Detailing