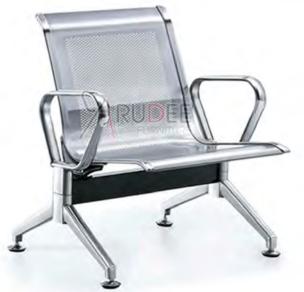

# BEST CHOICE

เก้าอี้แถวพักคอย

การันตีเรื่องคุณภาพ

แข็งแรง ทนทาน

เลือกสีหนังได้

พนักแขน แข็งแรง

\_\_\_ หนาพั

4 จุดเด่นหลักสำคัญ