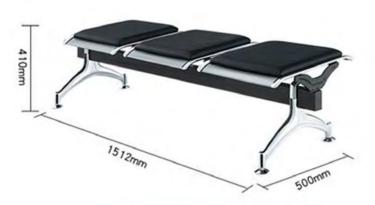

# BEST CHOICE

เก้าอี้แถวพักคอย

การันตีเรื่องคุณภาพ

แข็งแรง ทนทาน

เลือกสีหนังได้

พนักแขน แข็งแรง

\_\_\_ หนาพั

4 จุดเด่นหลักสำคัญ

ตัดขอบโครเมี่ยม เงาวาว

โครงขา หนาพิเศษ

> คานกลาง รับน้ำหนักได้ดี

**Public Chair** 

เก้าอี้แถว เก้าอี้พักคอย

เก้าอี้หุ้มหนังครึ่ง2ที่นั่ง

เก้าอี้หุ้มหนังครึ่ง3ที่นั่ง

เก้าอี้หุ้มหนังครึ่ง4ที่นั่ง