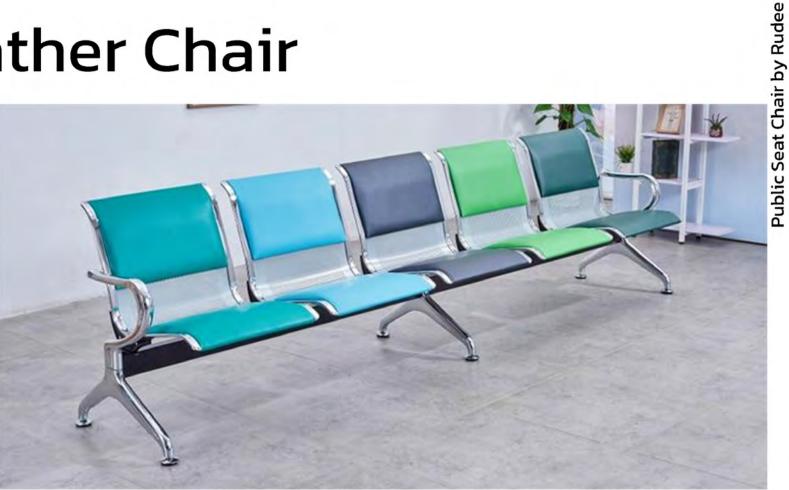

ตัดขอบโครเมี่ยม เงาวาว

โครงขา หนาพิเศษ

> คานกลาง รับน้ำหนักได้ดี

**Public Chair** 

เก้าอี้แถว เก้าอี้พักคอย

เก้าอี้หุ้มหนังครึ่ง2ที่นั่ง

เก้าอี้หุ้มหนังครึ่ง3ที่นั่ง

เก้าอี้หุ้มหนังครึ่ง4ที่นั่ง

เก้าอี้หุ้มหนังครึ่ง5ที่นั่ง