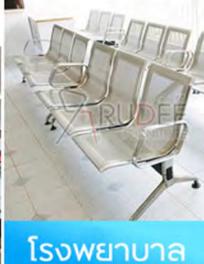

## **Public Steel Chair**

ใช้วัสดุเหล็กใหม่เกรดหนาพิเศษ ผ่านกรรมวิธีอบสีกันสนิม3ชั้น

# **Public Seat** เก้าอี้แถว เก้าอี้พักคอย