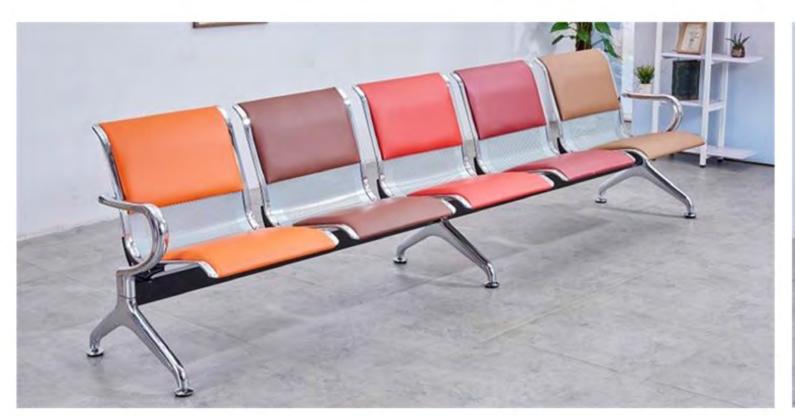

# BEST CHOICE

เก้าอี้แถวพักคอย

การันตีเรื่องคุณภาพ

แข็งแรง ทนทาน

เลือกสีหนังได้

พนักแขน แข็งแรง

\_\_\_ หนาพั

4 จุดเด่นหลักสำคัญ

ตัดขอบโครเมี่ยม เงาวาว

โครงขา หนาพิเศษ

> คานกลาง รับน้ำหนักได้ดี

**Public Chair** 

เก้าอี้แถว เก้าอี้พักคอย

เก้าอี้หุ้มหนังครึ่ง2ที่นั่ง

เก้าอี้หุ้มหนังครึ่ง3ที่นั่ง

เก้าอี้หุ้มหนังครึ่ง4ที่นั่ง

เก้าอี้หุ้มหนังครึ่ง5ที่นั่ง