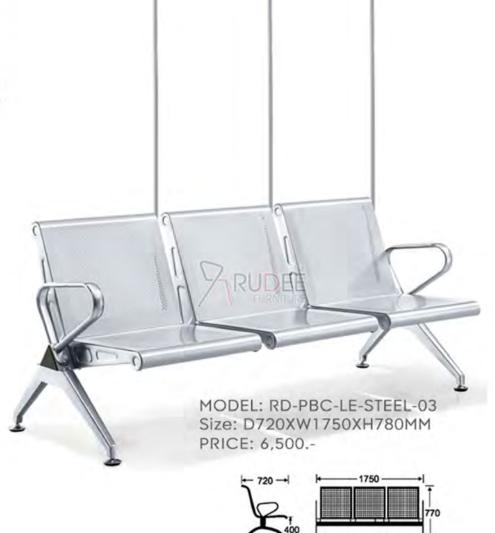

## **Public Seat Stainless Series**

เก้าอี้แถว เก้าอี้พักคอย สแตนเลส

# STAINLESS STEEL สแตนเลส201