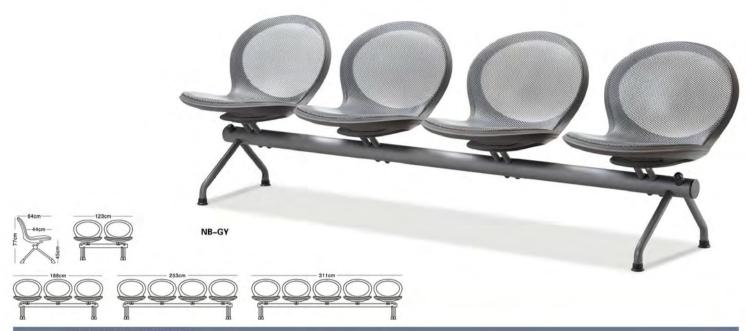

# AIRPORT CHAIR

#### พนักแขน โค้งรับสรีระ

ท้าวแขนทำจากวัสดุ เหล็กรีดเย็นดัดโค้ง ขึ้นรูป เชื่อมต่อเต็ม ด้วยฝีมืองานระดับ ประณีตสุดๆๆ

02

#### คานกลาง หนา

คานกลางเหล็กแข็ง พิเศษหนา 1.5 มิล ขัด เคลือบสีดำกันสนิม รับน้ำหนักมากกว่า 500KG แข็งแรง

## Avaliable All Area

จัดวางเข้าได้กับทุกสถานที่

พนักแขนวางแก้วน้ำได้

# ใช้ได้กับทุกสถานที่

มั่นใจได้กับเก้าอี้พักคอย รู้ดี เฟอร์นิเจอร์

สนามบิน

#### 1.พนักแขนและขา. Armrests

เลือกใช้เหล็กรีดเย็นหนา1.1มิล เชื่อมแนวยาวเสริม ความแข็งแรง

#### 2.เบาะนั่ง / Seat

เลือกใช้เหล็กแผ่นดัดโค้งขึ้นรูปรับสรีระ ผ่านการขัด สีเคลือบกันสนิม

#### 3. คานเหล็ก / Beam

คานเหล็กดำหนาพิเศษพร้อมขัดเคลือบสีกันสนิม

#### 4.พนักพิง / Backseat

พนักพิงมาพร้อมรูระบายอากาศอย่างดี ช่วยถ่ายเท อากาศได้ดีเยี่ยม เพิ่มสบายยามนั่งพัก