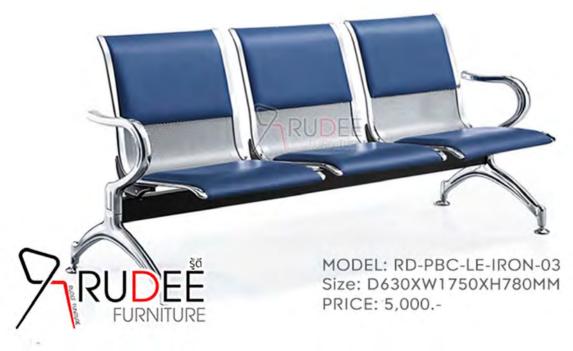

# BEST CHOICE

เก้าอี้แถวพักคอย

การันตีเรื่องคุณภาพ

แข็งแรง ทนทาน

เลือกสีหนังได้

พนักแขน แข็งแรง

\_\_\_ หนาพั

4 จุดเด่นหลักสำคัญ

ตัดขอบโครเมี่ยม เงาวาว

โครงขา หนาพิเศษ

> คานกลาง รับน้ำหนักได้ดี

**Public Chair** 

เก้าอี้แถว เก้าอี้พักคอย

เก้าอี้หุ้มหนังครึ่ง2ที่นั่ง

เก้าอี้หุ้มหนังครึ่ง3ที่นั่ง

เก้าอี้หุ้มหนังครึ่ง4ที่นั่ง