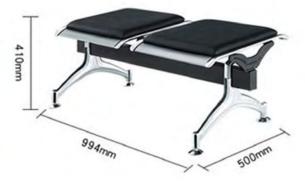

# BEST CHOICE

เก้าอี้แถวพักคอย

การันตีเรื่องคุณภาพ

แข็งแรง ทนทาน

เลือกสีหนังได้

พนักแขน แข็งแรง

\_\_\_ หนาพั

4 จุดเด่นหลักสำคัญ

ตัดขอบโครเมี่ยม เงาวาว

โครงขา หนาพิเศษ

> คานกลาง รับน้ำหนักได้ดี

**Public Chair** 

เก้าอี้แถว เก้าอี้พักคอย

เก้าอี้หุ้มหนังครึ่ง2ที่นั่ง

เก้าอี้หุ้มหนังครึ่ง3ที่นั่ง

เก้าอี้หุ้มหนังครึ่ง4ที่นั่ง