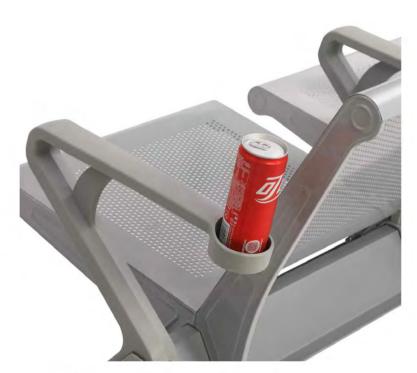

## **Public Steel Chair**

ใช้วัสดุเหล็กใหม่เกรดหนาพิเศษ ผ่านกรรมวิธีอบสีกันสนิม3ชั้น

# **Public Seat** เก้าอี้แถว เก้าอี้พักคอย

### **COMFORTABLE** นั่งสบาย ยามผ่อนคลาย



#### Product Details รายละเอียดสินค้า

# AIRPORT CHAIR







#### พนักแขน โค้งรับสรีระ

ท้าวแขนทำจากวัสดุ เหล็กรีดเย็นดัดโค้ง ขึ้นรูป เชื่อมต่อเต็ม ด้วยฝีมืองานระดับ ประณีตสุดๆๆ

02

#### คานกลาง หนา

คานกลางเหล็กแข็ง พิเศษหนา 1.5 มิล ขัด เคลือบสีดำกันสนิม รับน้ำหนักมากกว่า 500KG แข็งแรง



## Avaliable All Area

จัดวางเข้าได้กับทุกสถานที่







พนักแขนวางแก้วน้ำได้

## จุดเด่นสินค้าที่แตกต่าง

# ใช้ได้กับทุกสถานที่

มั่นใจได้กับเก้าอี้พักคอย รู้ดี เฟอร์นิเจอร์











สนามบิน









#### 1.พนักแขนและขา. Armrests

เลือกใช้เหล็กรีดเย็นหนา1.1มิล เชื่อมแนวยาวเสริม ความแข็งแรง

#### 2.เบาะนั่ง / Seat

เลือกใช้เหล็กแผ่นดัดโค้งขึ้นรูปรับสรีระ ผ่านการขัด สีเคลือบกันสนิม

#### 3. คานเหล็ก / Beam

คานเหล็กดำหนาพิเศษพร้อมขัดเคลือบสีกันสนิม

#### 4.พนักพิง / Backseat

พนักพิงมาพร้อมรูระบายอากาศอย่างดี ช่วยถ่ายเท อากาศได้ดีเยี่ยม เพิ่มสบายยามนั่งพัก



# **Public Chair**

เก้าอี้แถว เก้าอี้พักคอย

# MODEL: RD-Publicchair-B04 Size: D630XW2350XH780MM PRICE: 5,500.-



# Public Seat เก้าอี้แถว เก้าอี้พักคอย



#### RUDEE FURNITURE

HIGH QUALITY FURNITURE

demonstrating the artistc treasure that is honorable and outstanding, pure and beaut