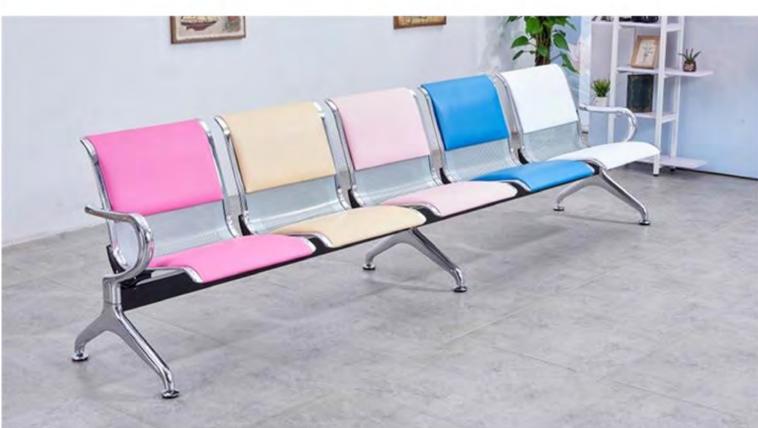

ตัดขอบโครเมี่ยม เงาวาว

โครงขา หนาพิเศษ

> คานกลาง รับน้ำหนักได้ดี

**Public Chair** 

เก้าอี้แถว เก้าอี้พักคอย

เก้าอี้หุ้มหนังครึ่ง2ที่นั่ง

เก้าอี้หุ้มหนังครึ่ง3ที่นั่ง

เก้าอี้หุ้มหนังครึ่ง4ที่นั่ง

เก้าอี้หุ้มหนังครึ่ง5ที่นั่ง