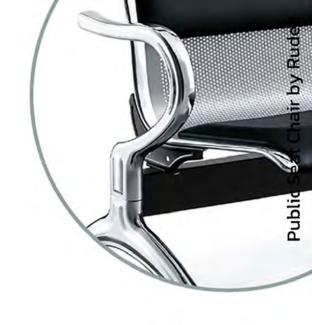

#### พนักแขน โค้งรับสรีระ

ท้าวแขนทำจากวัสดุ เหล็กรีดเย็นดัดโค้ง ขึ้นรูป เชื่อมต่อเต็ม ด้วยฝีมืองานระดับ ประณีตสุดๆๆ

02

#### คานกลาง หนา

คานกลางเหล็กแข็ง พิเศษหนา 1.5 มิล ขัด เคลือบสีดำกันสนิม รับน้ำหนักมากกว่า 500KG แข็งแรง