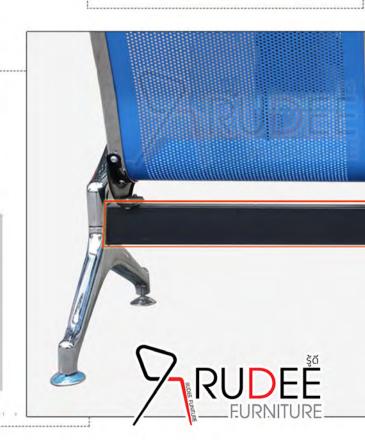

#### คานกลาง หนา

คานกลางเหล็กแข็ง พิเศษหนา 1.5 มิล ขัด เคลือบสีดำกันสนิม รับน้ำหนักมากกว่า 500KG แข็งแรง