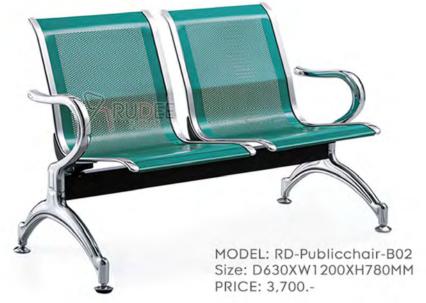

# **Public Chair**

เก้าอี้แถว เก้าอี้พักคอย

# MODEL: RD-Publicchair-B04 Size: D630XW2350XH780MM PRICE: 5,500.-