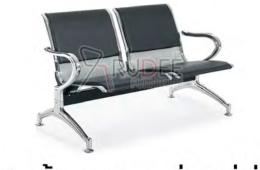

# **Public Chair**

เก้าอี้แถว เก้าอี้พักคอย

# MODEL: RD-Publicchair-B04 Size: D630XW2350XH780MM PRICE: 5,500.-