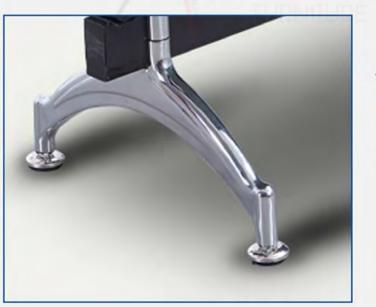

#### คานกลาง หนา

คานกลางเหล็กแข็ง พิเศษหนา 1.5 มิล ขัด เคลือบสีดำกันสนิม รับน้ำหนักมากกว่า 500KG แข็งแรง

#### 3. คานเหล็ก / Beam

คานเหล็กดำหนาพิเศษพร้อมขัดเคลือบสีกันสนิม