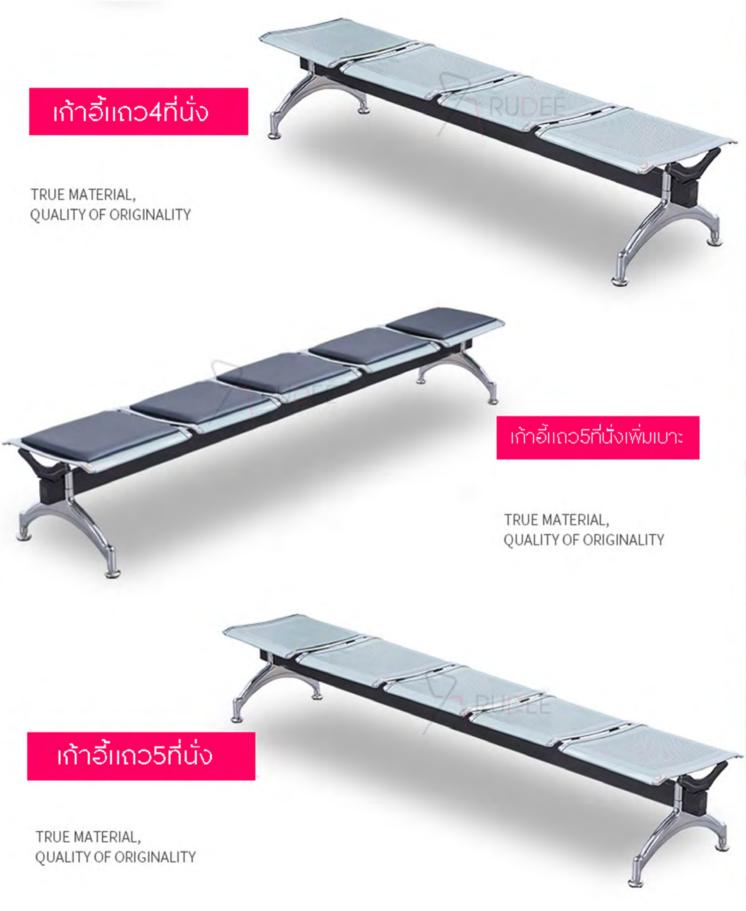

# **Public Chair**

เก้าอี้แถว เก้าอี้พักคอย

# MODEL: RD-Publicchair-B04 Size: D630XW2350XH780MM PRICE: 5,500.-