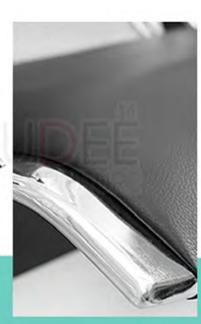

#### คานกลาง หนา

คานกลางเหล็กแข็ง พิเศษหนา 1.5 มิล ขัด เคลือบสีดำกันสนิม รับน้ำหนักมากกว่า 500KG แข็งแรง

#### 1.พนักแขนและขา. Armrests

เลือกใช้เหล็กรีดเย็นหนา1.1มิล เชื่อมแนวยาวเสริม ความแข็งแรง

#### 3. คานเหล็ก / Beam

คานเหล็กดำหนาพิเศษพร้อมขัดเคลือบสีกันสนิม