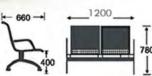

## **Public Steel Chair**

ใช้วัสดุเหล็กใหม่เกรดหนาพิเศษ ผ่านกรรมวิธีอบสีกันสนิม3ชั้น

# **Public Seat** เก้าอี้แถว เก้าอี้พักคอย