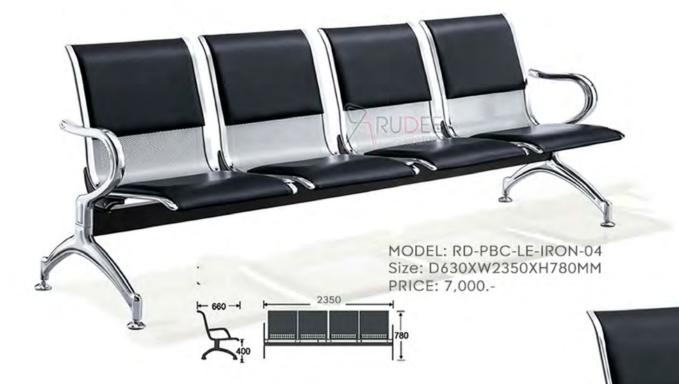

# **Public Seat**

เก้าอี้แถว เก้าอี้พักคอย

MODEL: RD-PBC-LE-IRON-04 Size: D630XW2300XH780MM

PRICE: 7,000.-