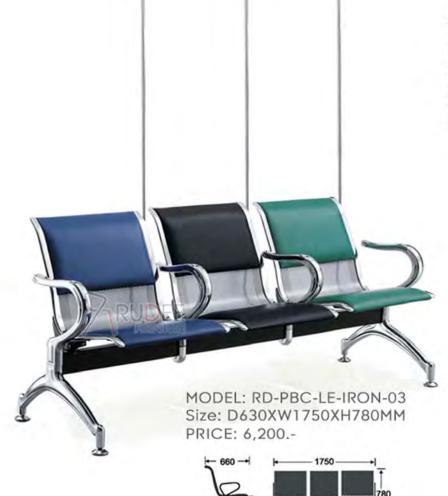

# BEST CHOICE

เก้าอี้แถวพักคอย

การันตีเรื่องคุณภาพ

แข็งแรง ทนทาน

เลือกสีหนังได้

พนักแขน แข็งแรง

\_\_\_ หนาพั

4 จุดเด่นหลักสำคัญ

ตัดขอบโครเมี่ยม เงาวาว

โครงขา หนาพิเศษ

> คานกลาง รับน้ำหนักได้ดี

**Public Chair** 

เก้าอี้แถว เก้าอี้พักคอย

เก้าอี้หุ้มหนังครึ่ง2ที่นั่ง

เก้าอี้หุ้มหนังครึ่ง3ที่นั่ง

เก้าอี้หุ้มหนังครึ่ง4ที่นั่ง