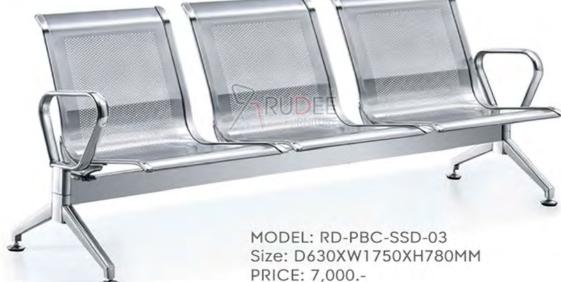

## **Public Seat Stainless Series**

เก้าอี้แถว เก้าอี้พักคอย สแตนเลส

# STAINLESS STEEL สแตนเลส201

#### HIGH QUALITY FURNITURE

RUDEE FURNITURE

demonstrating the artistc treasure that is honorable and outstanding, pure and beautiful, withstanding the test of the time without fear.

MODEL: RD-PBC-SSD-01 Size: D630XW640XH780MM

PRICE: 10,500 .-