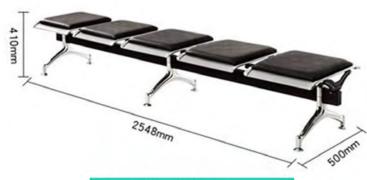

้หุ้มหนังครึ่ง3ที่นั่ง



เก้าอี้หุ้มหนังครึ่ง4ที่นั่ง



เก้าอี้หุ้มหนังครึ่ง5ที่นั่ง











### HIGH QUALITY FURNITURE

demonstrating the artistic treasure that is honorable and outstanding, pure and beautiful, withstanding the test of the time without fear.









# Public Seat เก้าอี้แถว เก้าอี้พักคอย





Superior and classical, with rich and outstanding flavor—elegant fashion perfectly integrates with ideal design concepts.



พนักแขนโครเมี่ยม แบบหรูหรา



MODEL: RD-PBC-LE-IRON-05 Size: D630XW2850XH780MM

PRICE: 9,000.-

# **Public Seat**

เก้าอี้แถว เก้าอี้พักคอย

MODEL: RD-PBC-LE-IRON-04 Size: D630XW2300XH780MM

PRICE: 7,000.-



# Half PU Leather Chair









PULEA HUHU HUHU



The Best Quality for Your Business









เก้าอี้2ที่นั่งหุ้มหนัง

เก้าอี้3ที่นั่งหุ้มหนัง





เก้าอี้4ที่นั่งหุ้มหนัง

เก้าอี้5ที่นั่งหุ้มหนัง





#### เหล็กเกรดพรี่เมี่ยม

- ปลอดภัย คงทน
- 🗹 สวยเงางาม
- 🗹 เคลื่อนย้ายง่าย

#### หนังPUอย่างดี

- 🗹 หนังเกรดเนื้อดี ทนทาน
- 📝 ให้ความรู้สึกนุ่มสบาย
- 🗹 สีหนังไม่ตก





#### คาดเหล็กหนาพิเศษ

- 🗹 โครงขามั่นคง แข็งแรง
- 🗹 ยากต่อการเสียรูปทรง
- 📝 อายุการใช้งานนาน





The Best Quality for Your Business

















# **Public Seat**

เก้าอี้แถว เก้าอี้พักคอย

#### RUDEE FURNITURE

#### HIGH QUALITY FURNITURE

demonstrating the artistc treasure that is honorable and outstanding, pure and beautiful, withstanding the test of the time without fear.







- · Net Series mesh chair products are ventilating and comfortable, giving you the cool feeling even after exposure to burning sun. · Lasting durability and prevention of rusting and f