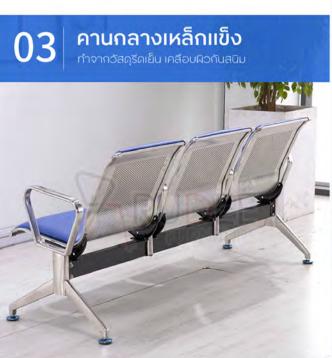

#### คานกลาง หนา

คานกลางเหล็กแข็ง พิเศษหนา 1.5 มิล ขัด เคลือบสีดำกันสนิม รับน้ำหนักมากกว่า 500KG แข็งแรง

#### 3. คานเหล็ก / Beam

คานเหล็กดำหนาพิเศษพร้อมขัดเคลือบสีกันสนิม