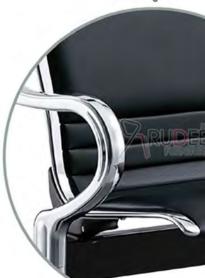

#### พนักแขน โค้งรับสรีระ

ท้าวแขนทำจากวัสดุ เหล็กรีดเย็นดัดโค้ง ขึ้นรูป เชื่อมต่อเต็ม ด้วยฝีมืองานระดับ ประณีตสุดๆๆ

02