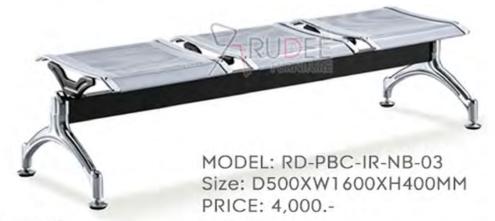

r—elegant fashion perfectly integrates with ideal design concepts.



พนักแขนโครเมี่ยม แบบหรูหรา



MODEL: RD-PBC-LE-IRON-05 Size: D630XW2850XH780MM

PRICE: 9,000.-

# **Public Seat**

เก้าอี้แถว เก้าอี้พักคอย

MODEL: RD-PBC-LE-IRON-04 Size: D630XW2300XH780MM

PRICE: 7,000.-



# Half PU Leather Chair









PULEA HUHU HUHU



The Best Quality for Your Business









เก้าอี้2ที่นั่งหุ้มหนัง

เก้าอี้3ที่นั่งหุ้มหนัง





เก้าอี้4ที่นั่งหุ้มหนัง

เก้าอี้5ที่นั่งหุ้มหนัง





#### เหล็กเกรดพรี่เมี่ยม

- ปลอดภัย คงทน
- 🗹 สวยเงางาม
- 🗹 เคลื่อนย้ายง่าย

#### หนังPUอย่างดี

- 🗹 หนังเกรดเนื้อดี ทนทาน
- 📝 ให้ความรู้สึกนุ่มสบาย
- 🗹 สีหนังไม่ตก





#### คาดเหล็กหนาพิเศษ

- 🗹 โครงขามั่นคง แข็งแรง
- 🗹 ยากต่อการเสียรูปทรง
- 📝 อายุการใช้งานนาน





The Best Quality for Your Business

















# **Public Seat**

เก้าอี้แถว เก้าอี้พักคอย

#### RUDEE FURNITURE

#### HIGH QUALITY FURNITURE

demonstrating the artistc treasure that is honorable and outstanding, pure and beautiful, withstanding the test of the time without fear.







- · Net Series mesh chair products are ventilating and comfortable, giving you the cool feeling even after exposure to burning sun. · Lasting durability and prevention of rusting and fading.
- · We adopt mesh design for ease of cleaning and saving cleaning
- Different colors are available in spray coating, demonstrating different individualized styles and natural integration with environment. Net Series mesh chair features unique trendy shapes, leading the new

วัสดุสีผ้าตาข่าย Nylon Fabric

















**WBS Series Public Chair** 



# PART.02 Tr