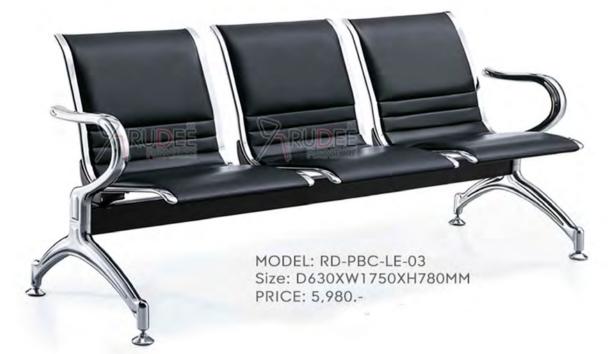

# **Public Chair**

เก้าอี้แถว เก้าอี้พักคอย

# MODEL: RD-Publicchair-B04 Size: D630XW2350XH780MM PRICE: 5,500.-