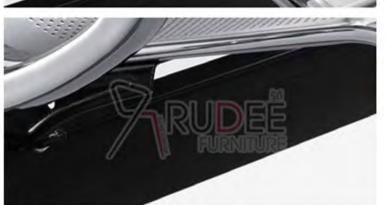

#### พนักแขน โค้งรับสรีระ

ท้าวแขนทำจากวัสดุ เหล็กรีดเย็นดัดโค้ง ขึ้นรูป เชื่อมต่อเต็ม ด้วยฝีมืองานระดับ ประณีตสุดๆๆ

02

#### คานกลาง หนา

คานกลางเหล็กแข็ง พิเศษหนา 1.5 มิล ขัด เคลือบสีดำกันสนิม รับน้ำหนักมากกว่า 500KG แข็งแรง