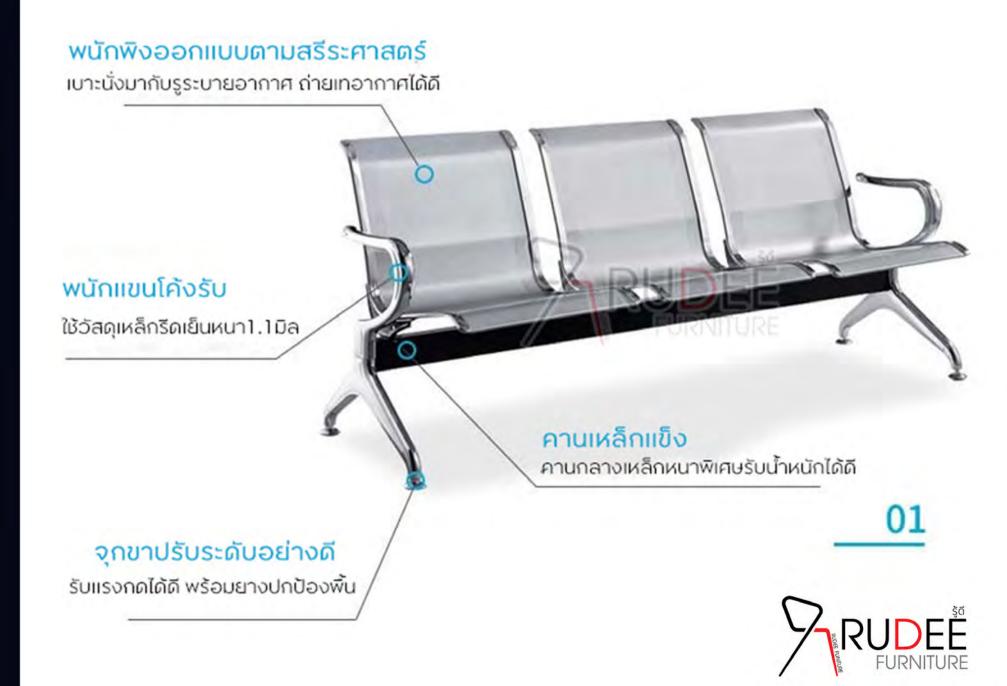

#### พนักแขน โค้งรับสรีระ

ท้าวแขนทำจากวัสดุ เหล็กรีดเย็นดัดโค้ง ขึ้นรูป เชื่อมต่อเต็ม ด้วยฝีมืองานระดับ ประณีตสุดๆๆ

02

#### คานกลาง หนา

คานกลางเหล็กแข็ง พิเศษหนา 1.5 มิล ขัด เคลือบสีดำกันสนิม รับน้ำหนักมากกว่า 500KG แข็งแรง

#### 1.พนักแขนและขา. Armrests

เลือกใช้เหล็กรีดเย็นหนา1.1มิล เชื่อมแนวยาวเสริม ความแข็งแรง

#### 2.เบาะนั่ง / Seat

เลือกใช้เหล็กแผ่นดัดโค้งขึ้นรูปรับสรีระ ผ่านการขัด สีเคลือบกันสนิม

#### 3. คานเหล็ก / Beam

คานเหล็กดำหนาพิเศษพร้อมขัดเคลือบสีกันสนิม

#### 4.พนักพิง / Backseat

พนักพิงมาพร้อมรูระบายอากาศอย่างดี ช่วยถ่ายเท อากาศได้ดีเยี่ยม เพิ่มสบายยามนั่งพัก