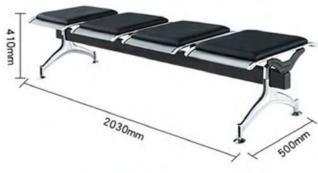

# BEST CHOICE

เก้าอี้แถวพักคอย

การันตีเรื่องคุณภาพ

แข็งแรง ทนทาน

เลือกสีหนังได้

พนักแขน แข็งแรง

\_\_\_ หนาพั

4 จุดเด่นหลักสำคัญ

ตัดขอบโครเมี่ยม เงาวาว

โครงขา หนาพิเศษ

> คานกลาง รับน้ำหนักได้ดี

**Public Chair** 

เก้าอี้แถว เก้าอี้พักคอย

เก้าอี้หุ้มหนังครึ่ง2ที่นั่ง

เก้าอี้หุ้มหนังครึ่ง3ที่นั่ง

เก้าอี้หุ้มหนังครึ่ง4ที่นั่ง