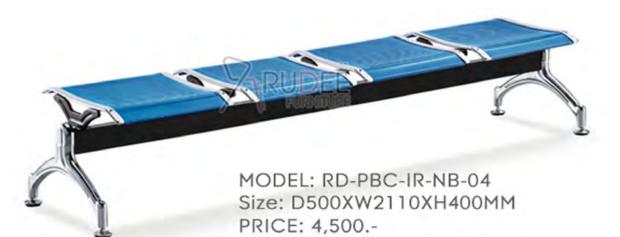

# **Public Seat**

เก้าอี้แถว เก้าอี้พักคอย

MODEL: RD-PBC-LE-IRON-04 Size: D630XW2300XH780MM

PRICE: 7,000.-