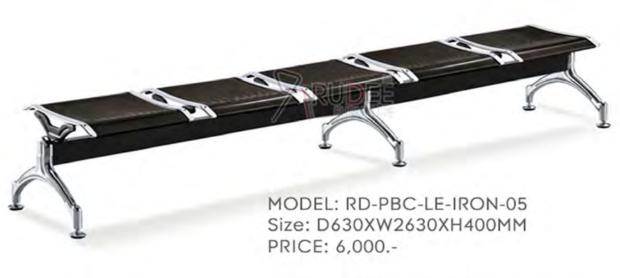

# Public Seat เก้าอี้แถว เก้าอี้พักคอย

Superior and classical, with rich and outstanding flavor—elegant fashion perfectly integrates with ideal design concepts.

พนักแขนโครเมี่ยม แบบหรูหรา

MODEL: RD-PBC-LE-IRON-05 Size: D630XW2850XH780MM

PRICE: 9,000.-