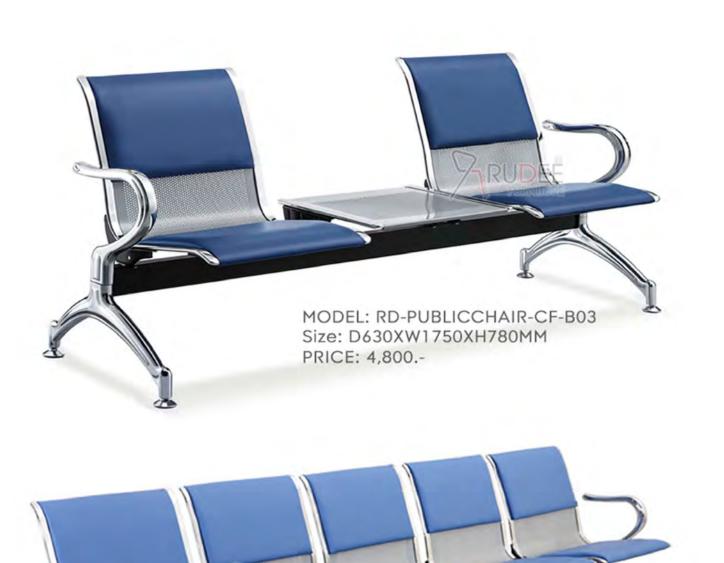

# **Public Chair**

เก้าอี้แถว เก้าอี้พักคอย

# MODEL: RD-Publicchair-B04 Size: D630XW2350XH780MM PRICE: 5,500.-