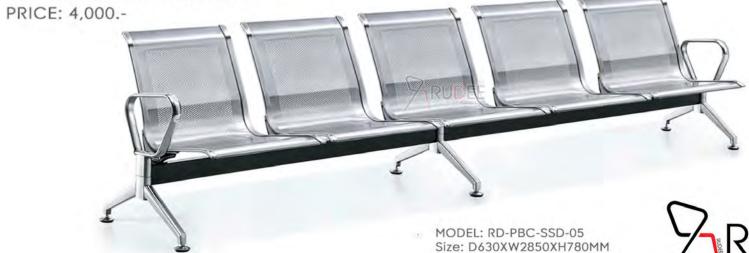

c Chair**

เก้าอี้แถว เก้าอี้พักคอย

# MODEL: RD-Publicchair-B04 Size: D630XW2350XH780MM PRICE: 5,500.-



# Public Seat เก้าอี้แถว เก้าอี้พักคอย



#### RUDEE FURNITURE

HIGH QUALITY FURNITURE

demonstrating the artistc treasure that is honorable and outstanding, pure and beautiful, withstanding the test of the time without fear.









PRICE: 2,500 .-

# **Public Seat**

เก้าอี้แถว เก้าอี้พักคอย











## **Public Seat Stainless Series**

เก้าอี้แถว เก้าอี้พักคอย สแตนเลส





# STAINLESS STEEL สแตนเลส201



# **Public Seat**

เก้าอี้แถว เก้าอี้พักคอย





#### HIGH QUALITY FURNITURE

RUDEE FURNITURE

demonstrating the artistc treasure that is honorable and outstanding, pure and beautiful, withstanding the test of the time without fear.

MODEL: RD-PBC-SSD-01 Size: D630XW640XH780MM



PRICE: 10,500 .-

# BEST CHOICE

เก้าอี้แถวพักคอย

การันตีเรื่องคุณภาพ

แข็งแรง ทนทาน

เลือกสีหนังได้





พนักแขน แข็งแรง



\_\_\_ หนาพั

4 จุดเด่นหลักสำคัญ

ตัดขอบโครเมี่ยม เงาวาว



โครงขา หนาพิเศษ

> คานกลาง รับน้ำหนักได้ดี



**Public Chair** 

เก้าอี้แถว เก้าอี้พักคอย



เก้าอี้หุ้มหนังครึ่ง2ที่นั่ง



เก้าอี้หุ้มหนังครึ่ง3ที่นั่ง



เก้าอี้หุ้มหนังครึ่ง4ที่นั่ง



เก้าอี้หุ้มหนังครึ่ง5ที่นั่ง











### HIGH QUALITY FURNITURE

demonstrating the artistic treasure that is honorable and outstanding, pure and beautiful, withstanding the test of the time without fear.









# Public Seat เก้าอี้แถว เก้าอี้พักคอย





Superior and classical, with rich and outstanding flavor—elegant fashion perfectly integrates with ideal design concepts.



พนักแขนโครเมี่ยม แบบหรูหรา



MODEL: R