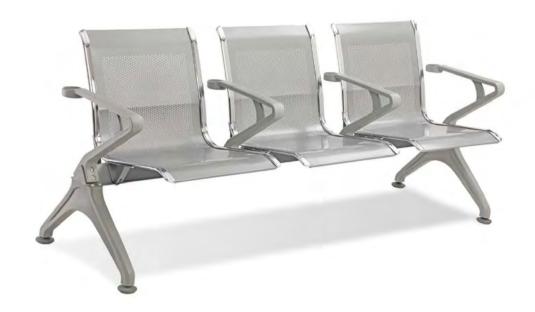

## **Public Steel Chair**

ใช้วัสดุเหล็กใหม่เกรดหนาพิเศษ ผ่านกรรมวิธีอบสีกันสนิม3ชั้น

# **Public Seat** เก้าอี้แถว เก้าอี้พักคอย

### **COMFORTABLE** นั่งสบาย ยามผ่อนคลาย



#### Product Details รายละเอียดสินค้า

# AIRPORT CHAIR







#### พนักแขน โค้งรับสรีระ

ท้าวแขนทำจากวัสดุ เหล็กรีดเย็นดัดโค้ง ขึ้นรูป เชื่อมต่อเต็ม ด้วยฝีมืองานระดับ ประณีตสุดๆๆ

02

#### คานกลาง หนา

คานกลางเหล็กแข็ง พิเศษหนา 1.5 มิล ขัด เคลือบสีดำกันสนิม รับน้ำหนักมากกว่า 500KG แข็งแรง



## Avaliable All Area

จัดวางเข้าได้กับทุกสถานที่







พนักแขนวางแก้วน้ำได้

## จุดเด่นสินค้าที่แตกต่าง

# ใช้ได้กับทุกสถานที่

มั่นใจได้กับเก้าอี้พักคอย รู้ดี เฟอร์นิเจอร์











สนามบิน









#### 1.พนักแขนและขา. Armrests

เลือกใช้เหล็กรีดเย็นหนา1.1มิล เชื่อมแนวยาวเสริม ความแข็งแรง

#### 2.เบาะนั่ง / Seat

เลือกใช้เหล็กแผ่นดัดโค้งขึ้นรูปรับสรีระ ผ่านการขัด สีเคลือบกันสนิม

#### 3. คานเหล็ก / Beam

คานเหล็กดำหนาพิเศษพร้อมขัดเคลือบสีกันสนิม

#### 4.พนักพิง / Backseat

พนักพิงมาพร้อมรูระบายอากาศอย่างดี ช่วยถ่ายเท อากาศได้ดีเยี่ยม เพิ่มสบายยามนั่งพัก



# **Public Chair**

เก้าอี้แถว เก้าอี้พักคอย

# MODEL: RD-Publicchair-B04 Size: D630XW2350XH780MM PRICE: 5,500.-



# Public Seat เก้าอี้แถว เก้าอี้พักคอย



#### RUDEE FURNITURE

HIGH QUALITY FURNITURE

demonstrating the artistc treasure that is honorable and outstanding, pure and bea