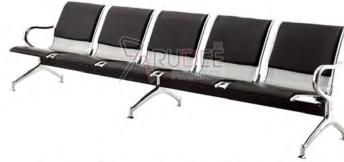

ตัดขอบโครเมี่ยม เงาวาว

โครงขา หนาพิเศษ

> คานกลาง รับน้ำหนักได้ดี

**Public Chair** 

เก้าอี้แถว เก้าอี้พักคอย

เก้าอี้หุ้มหนังครึ่ง2ที่นั่ง

เก้าอี้หุ้มหนังครึ่ง3ที่นั่ง

เก้าอี้หุ้มหนังครึ่ง4ที่นั่ง

เก้าอี้หุ้มหนังครึ่ง5ที่นั่ง