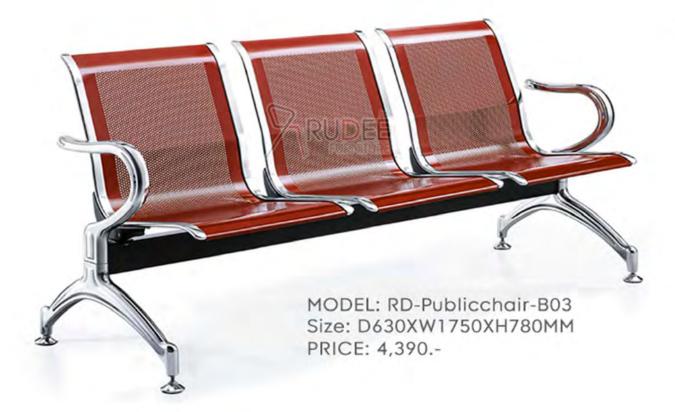

็ง พิเศษหนา 1.5 มิล ขัด เคลือบสีดำกันสนิม รับน้ำหนักมากกว่า 500KG แข็งแรง



## Avaliable All Area

จัดวางเข้าได้กับทุกสถานที่







พนักแขนวางแก้วน้ำได้

## จุดเด่นสินค้าที่แตกต่าง

# ใช้ได้กับทุกสถานที่

มั่นใจได้กับเก้าอี้พักคอย รู้ดี เฟอร์นิเจอร์











สนามบิน









#### 1.พนักแขนและขา. Armrests

เลือกใช้เหล็กรีดเย็นหนา1.1มิล เชื่อมแนวยาวเสริม ความแข็งแรง

#### 2.เบาะนั่ง / Seat

เลือกใช้เหล็กแผ่นดัดโค้งขึ้นรูปรับสรีระ ผ่านการขัด สีเคลือบกันสนิม

#### 3. คานเหล็ก / Beam

คานเหล็กดำหนาพิเศษพร้อมขัดเคลือบสีกันสนิม

#### 4.พนักพิง / Backseat

พนักพิงมาพร้อมรูระบายอากาศอย่างดี ช่วยถ่ายเท อากาศได้ดีเยี่ยม เพิ่มสบายยามนั่งพัก



# **Public Chair**

เก้าอี้แถว เก้าอี้พักคอย

# MODEL: RD-Publicchair-B04 Size: D630XW2350XH780MM PRICE: 5,500.-



# Public Seat เก้าอี้แถว เก้าอี้พักคอย



#### RUDEE FURNITURE

HIGH QUALITY FURNITURE

demonstrating the artistc treasure that is honorable and outstanding, pure and beautiful, withstanding the test of the time without fear.









PRICE: 2,500 .-

# **Public Seat**

เก้าอี้แถว เก้าอี้พักคอย











## **Public Seat Stainless Series**

เก้าอี้แถว เก้าอี้พักคอย สแตนเลส





# STAINLESS STEEL สแตนเลส201



# **Public Seat**

เก้าอี้แถว เก้าอี้พักคอย





#### HIGH QUALITY FURNITURE

RUDEE FURNITURE

demonstrating the artistc treasure that is honorable and outstanding, pure and beautiful, withstanding the test of the time without fear.

MODEL: RD-PBC-SSD-01 Size: D630XW640XH780MM



PRICE: 10,500 .-

# BEST CHOICE

เก้าอี้แถวพักคอย

การันตีเรื่องคุณภาพ

แข็งแรง ทนทาน

เลือกสีหนังได้





พนักแขน แข็งแรง



\_\_\_ หนาพั

4 จุด