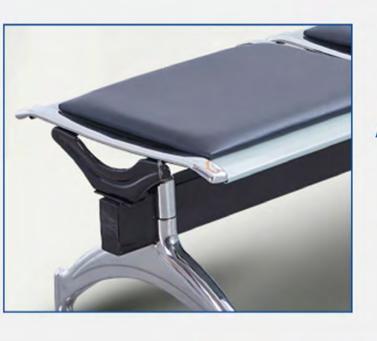

#### พนักแขน โค้งรับสรีระ

ท้าวแขนทำจากวัสดุ เหล็กรีดเย็นดัดโค้ง ขึ้นรูป เชื่อมต่อเต็ม ด้วยฝีมืองานระดับ ประณีตสุดๆๆ

02

#### คานกลาง หนา

คานกลางเหล็กแข็ง พิเศษหนา 1.5 มิล ขัด เคลือบสีดำกันสนิม รับน้ำหนักมากกว่า 500KG แข็งแรง