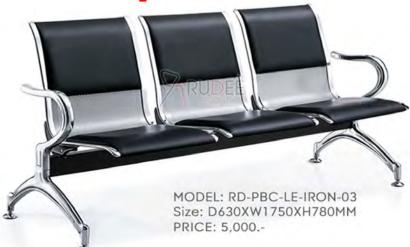

# BEST CHOICE

เก้าอี้แถวพักคอย

การันตีเรื่องคุณภาพ

แข็งแรง ทนทาน

เลือกสีหนังได้

พนักแขน แข็งแรง

\_\_\_ หนาพั

4 จุดเด่นหลักสำคัญ

ตัดขอบโครเมี่ยม เงาวาว

โครงขา หนาพิเศษ

> คานกลาง รับน้ำหนักได้ดี

**Public Chair** 

เก้าอี้แถว เก้าอี้พักคอย

เก้าอี้หุ้มหนังครึ่ง2ที่นั่ง

เก้าอี้หุ้มหนังครึ่ง3ที่นั่ง

เก้าอี้หุ้มหนังครึ่ง4ที่นั่ง