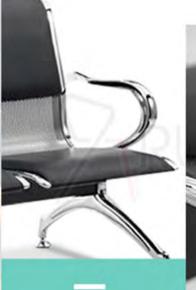

#### 2.เบาะนั่ง / Seat

เลือกใช้เหล็กแผ่นดัดโค้งขึ้นรูปรับสรีระ ผ่านการขัด สีเคลือบกันสนิม

#### หนังPUอย่างดี

- 🗹 หนังเกรดเนื้อดี ทนทาน
- 📝 ให้ความรู้สึกนุ่มสบาย
- 🗹 สีหนังไม่ตก