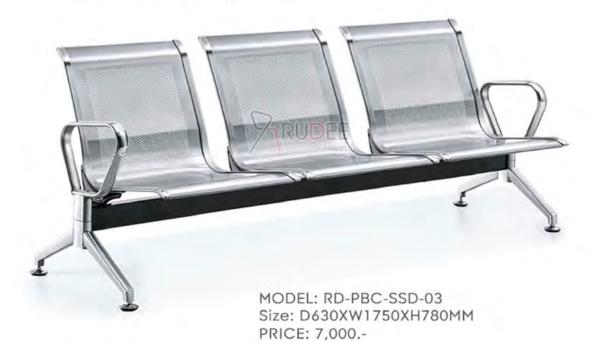

## **Public Seat Stainless Series**

เก้าอี้แถว เก้าอี้พักคอย สแตนเลส

# STAINLESS STEEL สแตนเลส201

#### HIGH QUALITY FURNITURE

RUDEE FURNITURE

demonstrating the artistc treasure that is honorable and outstanding, pure and beautiful, withstanding the test of the time without fear.

MODEL: RD-PBC-SSD-01 Size: D630XW640XH780MM

PRICE: 10,500 .-