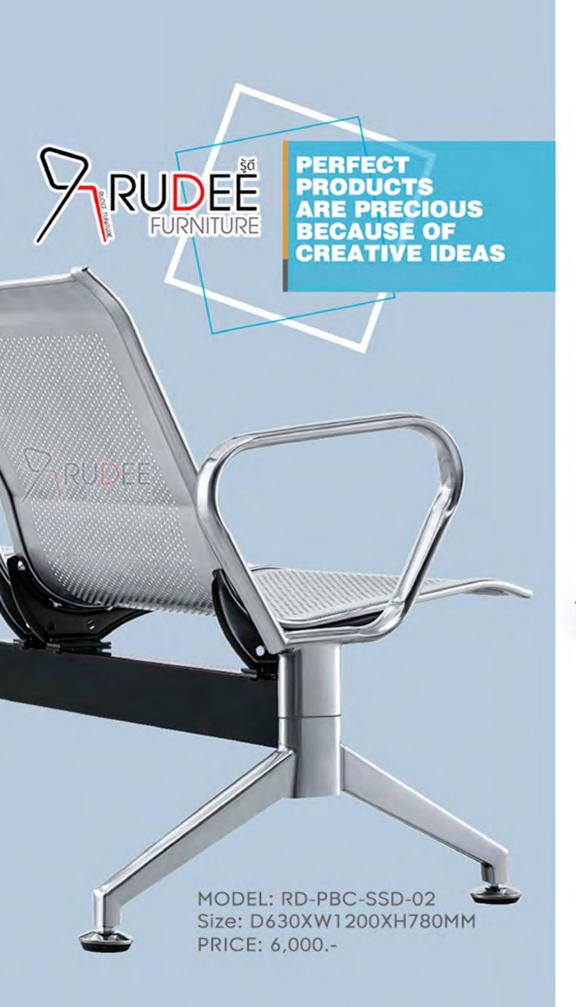

#### HIGH QUALITY FURNITURE

RUDEE FURNITURE

demonstrating the artistc treasure that is honorable and outstanding, pure and beautiful, withstanding the test of the time without fear.

MODEL: RD-PBC-SSD-01 Size: D630XW640XH780MM

PRICE: 10,500 .-