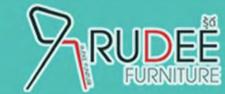

#### พนักแขน โค้งรับสรีระ

ท้าวแขนทำจากวัสดุ เหล็กรีดเย็นดัดโค้ง ขึ้นรูป เชื่อมต่อเต็ม ด้วยฝีมืองานระดับ ประณีตสุดๆๆ

02

#### คานกลาง หนา

คานกลางเหล็กแข็ง พิเศษหนา 1.5 มิล ขัด เคลือบสีดำกันสนิม รับน้ำหนักมากกว่า 500KG แข็งแรง

## Avaliable All Area

จัดวางเข้าได้กับทุกสถานที่

พนักแขนวางแก้วน้ำได้