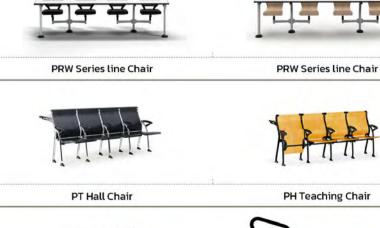

eat**

เก้าอี้แถว เก้าอี้พักคอย

#### RUDEE FURNITURE

#### HIGH QUALITY FURNITURE

demonstrating the artistc treasure that is honorable and outstanding, pure and beautiful, withstanding the test of the time without fear.







- · Net Series mesh chair products are ventilating and comfortable, giving you the cool feeling even after exposure to burning sun. · Lasting durability and prevention of rusting and fading.
- · We adopt mesh design for ease of cleaning and saving cleaning
- Different colors are available in spray coating, demonstrating different individualized styles and natural integration with environment. Net Series mesh chair features unique trendy shapes, leading the new

วัสดุสีผ้าตาข่าย Nylon Fabric

















**WBS Series Public Chair** 



# PART.02 Training Chair







Public Seat Chair by Rudee

PHS Teaching Chair