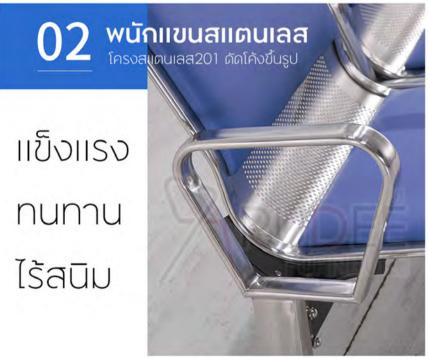

#### พนักแขน โค้งรับสรีระ

ท้าวแขนทำจากวัสดุ เหล็กรีดเย็นดัดโค้ง ขึ้นรูป เชื่อมต่อเต็ม ด้วยฝีมืองานระดับ ประณีตสุดๆๆ

02

#### 1.พนักแขนและขา. Armrests

เลือกใช้เหล็กรีดเย็นหนา1.1มิล เชื่อมแนวยาวเสริม ความแข็งแรง