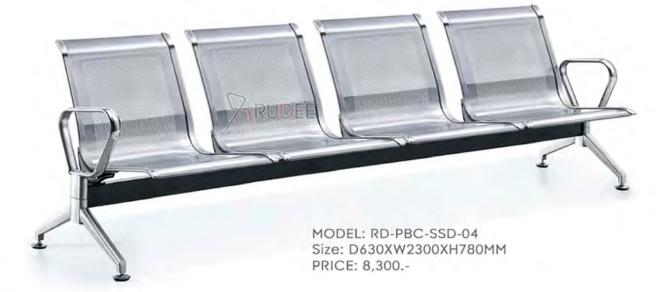

# **Public Seat**

เก้าอี้แถว เก้าอี้พักคอย

MODEL: RD-PBC-LE-IRON-04 Size: D630XW2300XH780MM

PRICE: 7,000.-