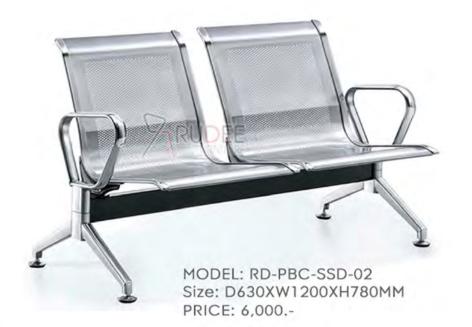

#### HIGH QUALITY FURNITURE

RUDEE FURNITURE

demonstrating the artistc treasure that is honorable and outstanding, pure and beautiful, withstanding the test of the time without fear.

MODEL: RD-PBC-SSD-01 Size: D630XW640XH780MM

PRICE: 10,500 .-