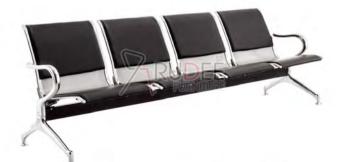

# **Public Seat**

เก้าอี้แถว เก้าอี้พักคอย

#### HIGH QUALITY FURNITURE

RUDEE FURNITURE

demonstrating the artistc treasure that is honorable and outstanding, pure and beautiful, withstanding the test of the time without fear.

MODEL: RD-PBC-SSD-01 Size: D630XW640XH780MM

PRICE: 10,500 .-