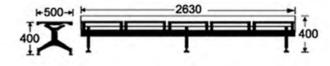

# Public Seat เก้าอี้แถว เก้าอี้พักคอย

Superior and classical, with rich and outstanding flavor—elegant fashion perfectly integrates with ideal design concepts.

พนักแขนโครเมี่ยม แบบหรูหรา

MODEL: RD-PBC-LE-IRON-05 Size: D630XW2850XH780MM

PRICE: 9,000.-