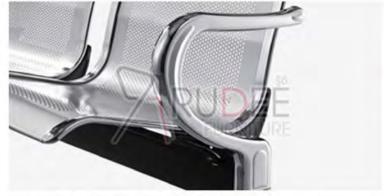

#### พนักแขน โค้งรับสรีระ

ท้าวแขนทำจากวัสดุ เหล็กรีดเย็นดัดโค้ง ขึ้นรูป เชื่อมต่อเต็ม ด้วยฝีมืองานระดับ ประณีตสุดๆๆ

02

#### คานกลาง หนา

คานกลางเหล็กแข็ง พิเศษหนา 1.5 มิล ขัด เคลือบสีดำกันสนิม รับน้ำหนักมากกว่า 500KG แข็งแรง