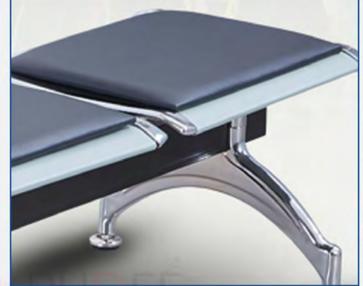

#### พนักแขน โค้งรับสรีระ

ท้าวแขนทำจากวัสดุ เหล็กรีดเย็นดัดโค้ง ขึ้นรูป เชื่อมต่อเต็ม ด้วยฝีมืองานระดับ ประณีตสุดๆๆ

02

#### คานกลาง หนา

คานกลางเหล็กแข็ง พิเศษหนา 1.5 มิล ขัด เคลือบสีดำกันสนิม รับน้ำหนักมากกว่า 500KG แข็งแรง

## Avaliable All Area

จัดวางเข้าได้กับทุกสถานที่

พนักแขนวางแก้วน้ำได้